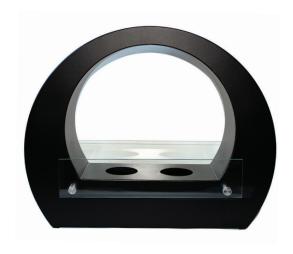

## **SPECS**

Dimensions Length x Width x Depth 25 x 20 x 7 in. Weight - 33 lbs.

## **ABOUT**

Give your family and friends a taste of the islands of Hawaii, as you transport them with a serene ambience, and beautiful iridescent light. Black Maui is a modern circular design, that compliments most modern furnishings and decor. The ultra modern Black Maui provides an exclusive sense of style to any indoor or outdoor area. This fireplace is a perfect solution for individuals seeking warmth and sophistication. Jellyfish Flame's Maui fixture is available in both black and white finishing.