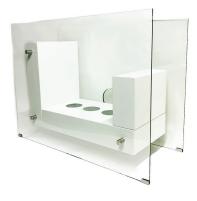

## **SPECS**

Dimensions Length x Width x Depth 32 x 24.5 x 14 in. Weight - 72 lbs.

## **ABOUT**

The Catalina turns any room or patio into an oasis. This gorgeous white modern model is accented with a glass structure, that will make every living room or outdoor space look elegant and designed to perfection. The Catalina provides luxury and style, that will illuminate any room. Catalina is safe, effortless, and easy to assemble and use. Jellyfish Flame burns smokeless - no chimney, no gas or electric lines required. This odorless, non-toxic, and non-polluting fireplace requires low maintenance. Catalina offers a beautiful glowing flame that dances and swirls to perfection by providing warmth and ambiance.