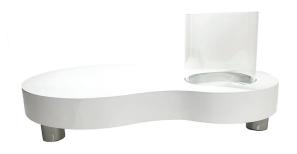

## **SPECS**

Dimensions Length x Width x Depth 37 x 23 x 16 in. Weight - 36 lbs.

## **ABOUT**

Jellyfish's Laguna White is a stunning embellishment to both indoor and outdoor areas. Laguna is a statement piece that will sure spark conversation. This gorgeous minimalistic model is a modern, fully functional, eco-friendly, fireplace that will be the centerpiece of your living room, office, or backyard. This polished powder-coated accent, emulates a traditional wood burning fireplace without the mess or hassle. Laguna requires no ventilation, and is safe for indoor and outdoor usage. Laguna comes in a white and black finish, that will add luxury and grace to any space.