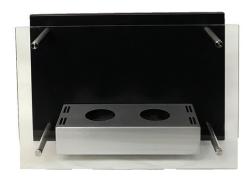

#### **SPECS**

Dimensions 16 x 24 x 9 in. Weight - 35 lbs.

## **ABOUT**

Jellyfish Flame's Malibu model is a Californian dream, that transforms any room into a chic modern area. The Malibu offers an elegant design that is sure to compliment a variety of décor, including both classic and contemporary furnishings. The Malibu will make your friends and family feel like they are transported to the west coast, with this sleek powder-coated black and stainless steel model. This model emulates a traditional wood burning fireplace without the mess or hassle. The Malibu model requires no ventilation, and is safe for indoor and outdoor usage.