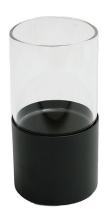

## **SPECS**

Dimensions 8 x 10 x 5 in. Weight - 2.6 lbs.

Ths Pismo model is the perfect addition to any room that gives an iridescent glow. The Petite Pismo utilizes our JellyFish-Flame technology to create a beautiful soot-free and asthma-friendly fixture. This flickering glass cylinder creates a unique ambiance and looks perfect on any sized table or nightstand. The Pismo creates an inviting glow that will provide warmth and elegance to living space.