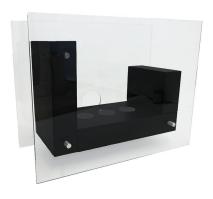

## **ABOUT**

The Catalina turns any room or patio into an oasis. This gorgeous white modern model is accented with a glass structure, that will make every living room or outdoor space look elegant and designed to perfection. The Catalina provides luxury and style, that will illuminate any room. Catalina is safe, effortless, and easy to assemble and use. Jellyfish Flame burns smokeless - no chimney, no gas or electric lines required. This odorless, non-toxic, and non-polluting fireplace requires low maintenance. Catalina offers a beautiful glowing flame that dances and swirls to perfection by providing warmth and ambiance.

## **SPECS**

Dimensions Length x Width x Depth 24.5 x 32 x 14 in. Weight - 72 lbs.