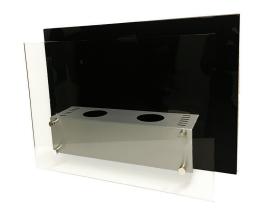

## **SPECS**

Dimensions Length x Width x Depth 20 x 28 x 8.5 in. Weight - 30 lbs.

### **ABOUT**

Jellyfish's Sunset indoor fireplace features a beautiful glass design, against a modern powder-coated black foundation that is sure to compliment a variety of styles. The Sunset fireplace emulates a sleek design that is easy to assemble and would look perfect for any home, apartment, or office. Sunset's stainless steel, high-quality construction, provides any room with sophistication and class. The modern design is a beautiful accent is sure to extend a warm invitation and spark conversation.