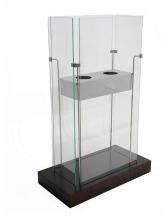

# **SPECS**

**Dimensions** Length x Width x Depth 100 x 51 x 21 cm. Weight - 70.5 lbs.

## **ABOUT**

Jellyfish Flame's Santorini will transport you to the Greek Islands, by transforming your room into a chic modern area. The Santorini offers an elegant design that is sure to compliment a variety of décor, including both classic and contemporary furnishings. The Santorini is sure to be the center of any room, with the combination of its beautiful translucent glass body and wood accents. The modern Santorini is a great eco-friendly solution to a traditional wood burning fireplace because it is soot-free and asthma-friendly fixture. This model emulates a traditional wood burning fireplace without the mess or hassle.