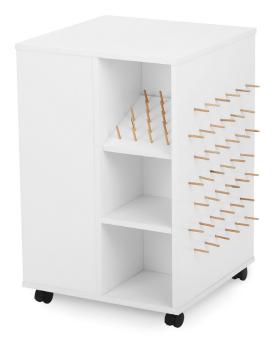

# Storage Cube.

#### STORAGE and ORGANIZATION

- Side 1 includes three adjustable shelves
- Side 2 holds 18 thread spindles and two additional shelves
- Side 3 is dedicated to 42 removable thread and bobbin holders
- Side 4 features 2 rods for hanging and storing ribbon, yard, or embroidery interfacing
- 7" of space for books, fabric, or baskets behind rods