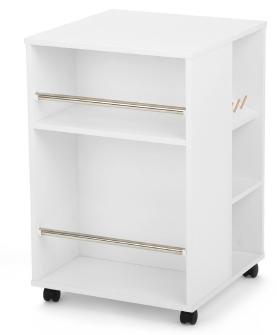

#### STORAGE and ORGANIZATION

- Side 1 includes three adjustable shelves
- Side 2 holds 18 thread spindles and two additional shelves
- Side 3 is dedicated to 42 removable thread and bobbin holders
- Side 4 features 2 rods for hanging and storing ribbon, yard, or embroidery interfacing
- 7" of space for books, fabric, or baskets behind rods