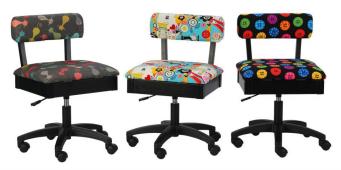

# HEIGHT ADJUSTABLE SEWING CHAIRS

The cherry on top of your sewing sundae! Arrow's #1 Rated *Height Adjustable Sewing Chair* is a must have accessory for your dream sewing room! Cute, comfortable and convenient - our lovable chairs feature vibrant sewing themed patterns, 360° swivel access and lumbar support for long hours at your workstation. Don't look now, but under every seat cushion is a hidden storage compartment to store your notions and patterns! Available in 10 colors to perfectly match your sewing sanctuary!

Cat's Meow, Sew Wow Sew Now & Bright Buttons Chairs

ARW22C003

© 2022 Arrow Companies, LLC. All specifications subject to change without prior notice.