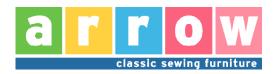

# **CUSTOM SEWING INSERTS**

Enhance your sewing experience with a custom-made insert for your Arrow sewing cabinet! Inserts are designed to fill the gap between your sewing machine and cabinet opening for a flush sewing surface. Each insert is specially built to fit your specific sewing machine and Arrow cabinet combination. This ergonomic worksurface will allow for straighter stitches, less fatigue and a happier sewing experience!