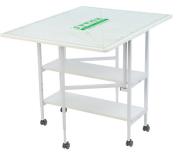

## **ACCESSORIES**

Arrow sewing cabinet - check!

Now add even more convenience to your studio with a dedicated cutting table like Dixie, specially designed to complement your primary Arrow sewing cabinet.

Add style, storage and comfort to your growing sewing oasis!

Dixie Cutting Table