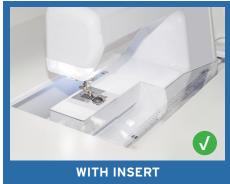

# **CUSTOM SEWING INSERTS**

Enhance your sewing experience with a custom-made insert for your Arrow sewing cabinet! Inserts are designed to fill the gap between your sewing machine and cabinet opening for a flush sewing surface. Each insert is specially built to fit your specific sewing machine and Arrow cabinet combination. This ergonomic worksurface will allow for straighter stitches, less fatigue and a happier sewing experience!