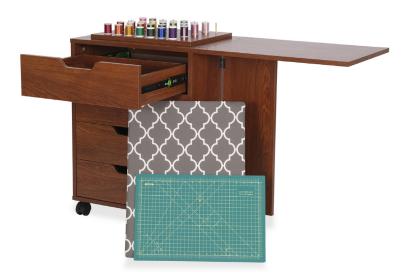

#### **COMFORT**

- · Multi-functional storage cabinet designed for storage, ironing and cutting
- · Cabinet closes into small, compact footprint while not in use
- A perfect complement to Arrow's Laverne Sewing Cabinet

#### **DESIGN**

- 10-year warranty, worry-free performance
- · Built-in removable ironing board
- Complete with 16" x 11" cutting mat
- Sturdy design with locking heavy-duty casters for stability and easy mobility

### STORAGE and ORGANIZATION

- 2 top drawers feature combined 106 thread pegs (53 thread pegs per drawer)
- 2 bottom drawers feature storage for notions and accessories
- Complementary Arrow sewing cabinets are available

Cabinet Finish: Melamine Laminate

Laverne & Shirley Sewing Cabinet

| COLOR | SKU | UPC          |
|-------|-----|--------------|
| White | 441 | 650873620517 |
| Teak  | 445 | 650873620456 |

| CABINET DIMENSIONS | WIDTH (IN) | DEPTH (IN)                     | HEIGHT (IN) |
|--------------------|------------|--------------------------------|-------------|
| Cabinet Open       | 43 5/8     | 16 <sup>1</sup> / <sub>8</sub> | 27 1/2      |
| Cabinet Closed     | 21 3/4     | 16 <sup>1</sup> / <sub>8</sub> | 27 1/2      |
| Drawers            | 17 1/8     | 13                             | 3 3/8       |