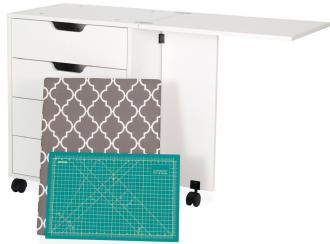

#### **COMFORT**

- · Multi-functional storage cabinet designed for storage, ironing and cutting
- · Cabinet closes into small, compact footprint while not in use
- A perfect complement to Arrow's Laverne Sewing Cabinet

#### **DESIGN**

- 10-year warranty, worry-free performance
- · Built-in removable ironing board
- Complete with 16" x 11" cutting mat
- Sturdy design with locking heavy-duty casters for stability and easy mobility

### STORAGE and ORGANIZATION

- 2 top drawers feature combined 106 thread pegs (53 thread pegs per drawer)
- 2 bottom drawers feature storage for notions and accessories
- Complementary Arrow sewing cabinets are available

Cabinet Finish: Melamine Laminate

Laverne & Shirley Sewing Cabinet

| COLOR | SKU | UPC          |
|-------|-----|--------------|
| White | 441 | 650873620517 |
| Teak  | 445 | 650873620456 |

| CABINET DIMENSIONS | WIDTH (IN) | DEPTH (IN)                     | HEIGHT (IN) |
|--------------------|------------|--------------------------------|-------------|
| Cabinet Open       | 43 5/8     | 16 <sup>1</sup> / <sub>8</sub> | 27 1/2      |
| Cabinet Closed     | 21 3/4     | 16 <sup>1</sup> / <sub>8</sub> | 27 1/2      |
| Drawers            | 17 1/8     | 13                             | 3 3/8       |