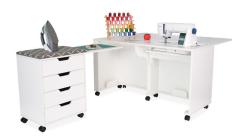

#### **COMFORT**

- · Multi-functional storage cabinet designed for storage, ironing and cutting
- · Cabinet closes into small, compact footprint while not in use
- A perfect complement to Arrow's Laverne Sewing Cabinet

#### **DESIGN**

- 10-year warranty, worry-free performance
- · Built-in removable ironing board
- Complete with 16" x 11" cutting mat
- Sturdy design with locking heavy-duty casters for stability and easy mobility

### STORAGE and ORGANIZATION

- 2 top drawers feature combined 106 thread pegs (53 thread pegs per drawer)
- 2 bottom drawers feature storage for notions and accessories
- Complementary Arrow sewing cabinets are available

Cabinet Finish: Melamine Laminate

Laverne & Shirley Sewing Cabinet

| COLOR | SKU | UPC          |
|-------|-----|--------------|
| White | 441 | 650873620517 |
| Teak  | 445 | 650873620456 |

| CABINET DIMENSIONS | WIDTH (IN) | DEPTH (IN)                     | HEIGHT (IN) |
|--------------------|------------|--------------------------------|-------------|
| Cabinet Open       | 43 5/8     | 16 <sup>1</sup> / <sub>8</sub> | 27 1/2      |
| Cabinet Closed     | 21 3/4     | 16 <sup>1</sup> / <sub>8</sub> | 27 1/2      |
| Drawers            | 17 1/8     | 13                             | 3 3/8       |