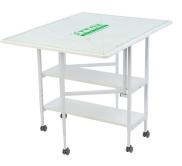

### **ACCESSORIES**

Arrow sewing cabinet - check!

Now add even more convenience to your studio with a dedicated cutting table like Dixie, specially designed to complement your primary Arrow sewing cabinet.

Add style, storage and comfort to your growing sewing oasis!

Dixie Cutting Table