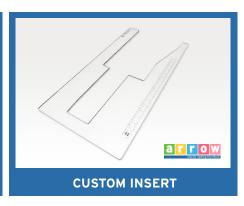

# **CUSTOM SEWING INSERTS**

Enhance your sewing experience with a custom-made insert for your Arrow sewing cabinet! Inserts are designed to fill the gap between your sewing machine and cabinet opening for a flush sewing surface. Each insert is specially built to fit your specific sewing machine and Arrow cabinet combination. This ergonomic worksurface will allow for straighter stitches, less fatigue and a happier sewing experience!