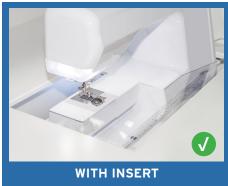

# **CUSTOM SEWING INSERTS**

Enhance your sewing experience with a custom-made insert for your Arrow sewing cabinet! Inserts are designed to fill the gap between your sewing machine and cabinet opening for a flush sewing surface. Each insert is specially built to fit your specific sewing machine and Arrow cabinet combination. This ergonomic worksurface will allow for straighter stitches, less fatigue and a happier sewing experience!