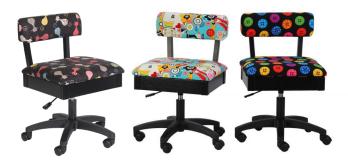

# HEIGHT ADJUSTABLE SEWING CHAIRS

The cherry on top of your sewing sundae! Arrow's #1 Rated *Height Adjustable Sewing Chair* is a must have accessory for your dream sewing room! Cute, comfortable and convenient - our lovable chairs feature vibrant sewing themed patterns, 360° swivel access and lumbar support for long hours at your workstation. Don't look now, but under every seat cushion is a hidden storage compartment to store your notions and patterns! Available in 10 colors to perfectly match your sewing sanctuary!

Cat's Meow, Sew Wow Sew Now & Bright Buttons Chairs

ARW23F015

© 2022 Arrow Companies, LLC. All specifications subject to change without prior notice.