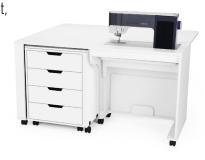

Cabinet Finish: Melamine Laminate

Laverne & Shirley Sewing Cabinet

| COLOR | SKU | UPC          |
|-------|-----|--------------|
| White | 441 | 650873620517 |
| Teak  | 445 | 650873620456 |

| CABINET DIMENSIONS | WIDTH (IN) | DEPTH (IN)                     | HEIGHT (IN) |
|--------------------|------------|--------------------------------|-------------|
| Cabinet Open       | 43 5/8     | 16 <sup>1</sup> / <sub>8</sub> | 27 1/2      |
| Cabinet Closed     | 21 3/4     | 16 <sup>1</sup> / <sub>8</sub> | 27 1/2      |
| Drawers            | 17 1/8     | 13                             | 3 3/8       |

### **SEWING CABINETS**

Sewing cabinets provide comfort, easy set-up, dedicated storage for your machine and notions, different positions for better sewing posture and a spirited environment for crafting. Your machine deserves better than the dining room table! Sew in comfort, sew longer!

Laverne & Shirley Sewing Cabinet