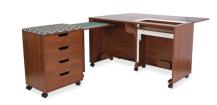

### **ACCESSORIES**

Arrow sewing cabinet - check!

Now add even more convenience to your studio with a dedicated cutting table like Dixie, specially designed to complement your primary Arrow sewing cabinet.

Add style, storage and comfort to your growing sewing oasis!

Dixie Cutting Table

# **STORAGE**

There can never be too much storage space in your sewing room! Arrow's dedicated storage cabinets are designed for organization and accessibility. Arrow's *Suzi*, features 4 dedicated storage drawers and comes in Oak and White finishes! Cute *and* functional!

Suzi Storage Cabinet