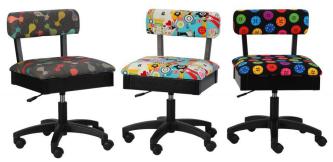

# HEIGHT ADJUSTABLE SEWING CHAIRS

The cherry on top of your sewing sundae! Arrow's #1 Rated *Height Adjustable Sewing Chair* is a must have accessory for your dream sewing room! Cute, comfortable and convenient - our lovable chairs feature vibrant sewing themed patterns, 360° swivel access and lumbar support for long hours at your workstation. Don't look now, but under every seat cushion is a hidden storage compartment to store your notions and patterns! Available in 10 colors to perfectly match your sewing sanctuary!

Cat's Meow, Sew Wow Sew Now & Bright Buttons Chairs

ARW221002

© 2022 Arrow Companies, LLC. All specifications subject to change without prior notice.