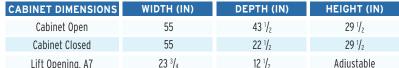

itions
- Rear guilt leaf expands work surface to keep large projects from pulling or laying on floor
- Expandable caddy provides ironing and cutting workspace
- Compatible with custom acrylic sewing inserts to create totally flush sewing surface

#### **DESIGN**

ARW221002

- 10-year warranty
- Sturdy design with locking casters for stability and easy mobility
- Large lift opening accommodates standard sewing machines on the market, up to 55 lbs
- Cabinet leaves cover sewing well to shelter machine in storage position

### STORAGE and ORGANIZATION

- Expandable caddy provides storage for notions and accessories
- · Complementary Arrow storage furniture is available

| COLOR | SKU | UPC          |
|-------|-----|--------------|
| White | 451 | 650873620418 |
| Teak  | 455 | 650873620456 |



Cabinet Finish: Melamine Laminate

Lift Opening, A7 Adjustable









# Laverne & Shirley.

# **CUSTOM SEWING INSERTS**

Enhance your sewing experience with a custom-made insert for your Arrow sewing cabinet! Inserts are designed to fill the gap between your sewing machine and cabinet opening for a flush sewing surface. Each insert is specially built to fit your specific sewing machine and Arrow cabinet combination. This ergonomic worksurface will allow for straighter stitches, less fatigue and a happier sewing experience!







# BEST WAYS TO COMPLETE YOUR SEWING STUDIO

### **ACCESSORIES**

Arrow sewing cabinet - check!

Now add even more convenience to your studio with a dedicated cutting table like Dixie, specially designed to complement your primary Arrow sewing cabinet.

Add sty