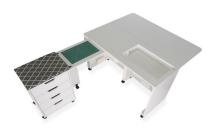

#### **COMFORT**

- 3-position hydraulic lift allows you to go between free arm, flat bed and storage positions
- Rear guilt leaf expands work surface to keep large projects from pulling or laying on floor
- Expandable caddy provides ironing and cutting workspace
- Compatible with custom acrylic sewing inserts to create totally flush sewing surface

#### **DESIGN**

ARW221002

- 10-year warranty
- Sturdy design with locking casters for stability and easy mobility
- Large lift opening accommodates standard sewing machines on the market, up to 55 lbs
- Cabinet leaves cover sewing well to shelter machine in storage position

### STORAGE and ORGANIZATION

- Expandable caddy provides storage for notions and accessories
- · Complementary Arrow storage furniture is available

| COLOR | SKU | UPC          |
|-------|-----|--------------|
| White | 451 | 650873620418 |
| Teak  | 455 | 650873620456 |