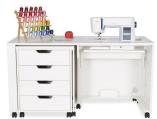

#### **COMFORT**

- 3-position hydraulic lift allows you to go between free arm, flat bed and storage positions
- Rear guilt leaf expands work surface to keep large projects from pulling or laying on floor
- Expandable caddy provides ironing and cutting workspace
- Compatible with custom acrylic sewing inserts to create totally flush sewing surface

#### **DESIGN**

ARW221002

- 10-year warranty
- Sturdy design with locking casters for stability and easy mobility
- Large lift opening accommodates standard sewing machines on the market, up to 55 lbs
- Cabinet leaves cover sewing well to shelter machine in storage position