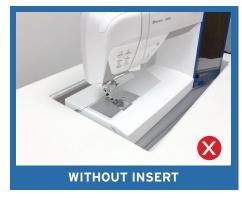

# **CUSTOM SEWING INSERTS**

Enhance your sewing experience with a custom-made insert for your Arrow sewing cabinet! Inserts are designed to fill the gap between your sewing machine and cabinet opening for a flush sewing surface. Each insert is specially built to fit your specific sewing machine and Arrow cabinet combination. This ergonomic worksurface will allow for straighter stitches, less fatigue and a happier sewing experience!