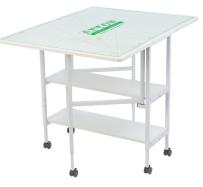

### **ACCESSORIES**

Arrow sewing cabinet - check!

Now add even more convenience to your studio with a dedicated cutting table like Dixie, specially designed to complement your primary Arrow sewing cabinet.

Add style, storage and comfort to your growing sewing oasis!

Dixie Cutting Table