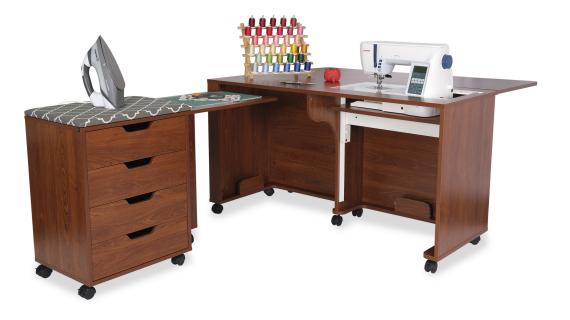

### STORAGE and ORGANIZATION

- Expandable caddy provides storage for notions and accessories
- · Complementary Arrow storage furniture is available

| COLOR | SKU | UPC          |
|-------|-----|--------------|
| White | 451 | 650873620418 |
| Teak  | 455 | 650873620456 |