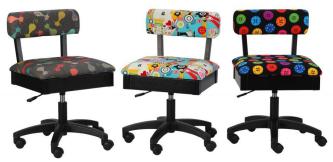

# HEIGHT ADJUSTABLE SEWING CHAIRS

The cherry on top of your sewing sundae! Arrow's #1 Rated *Height Adjustable Sewing Chair* is a must have accessory for your dream sewing room! Cute, comfortable and convenient - our lovable chairs feature vibrant sewing themed patterns, 360° swivel access and lumbar support for long hours at your workstation. Don't look now, but under every seat cushion is a hidden storage compartment to store your notions and patterns! Available in 10 colors to perfectly match your sewing sanctuary!

Cat's Meow, Sew Wow Sew Now & Bright Buttons Chairs

ARW22B005

© 2022 Arrow Companies, LLC. All specifications subject to change without prior notice.