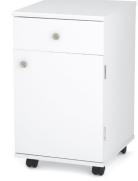

# **STORAGE**

There can never be too much storage space in your sewing room! Arrow's dedicated storage cabinets are designed for organization and accessibility. Arrow's *Suzi*, features 4 dedicated storage drawers and comes in Oak and White finishes! Cute *and* functional!

Suzi Storage Cabinet