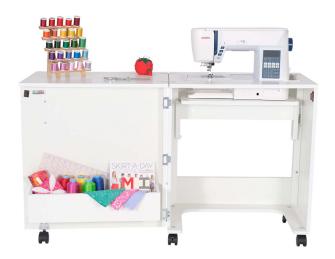

#### COMFORT

- 3-position hydraulic lift allows you to go between free arm, flat bed and storage positions
- Compatible with custom acrylic sewing inserts to create totally flush sewing surface

## **DESIGN**

- 10-year warranty
- · Sturdy design with locking casters for stability and easy mobility
- · Large lift opening accommodates standard sewing machines on the market, up to 55 lbs
- Leaves of cabinet cover sewing well when sewing machine is in storage position

### STORAGE and ORGANIZATION

- Door cubby to store notions and accessories
- Complementary Arrow storage furniture is available

Cabinet Finish: Melamine Laminate

| COLOR | SKU | SKU UPC      |  |
|-------|-----|--------------|--|
| White | 101 | 650873010103 |  |
| Teak  | 105 | 650873010509 |  |