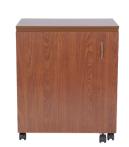

#### COMFORT

- 3-position hydraulic lift allows you to go between free arm, flat bed and storage positions
- Compatible with custom acrylic sewing inserts to create totally flush sewing surface

## **DESIGN**

- 10-year warranty
- · Sturdy design with locking casters for stability and easy mobility
- · Large lift opening accommodates standard sewing machines on the market, up to 55 lbs
- Leaves of cabinet cover sewing well when sewing machine is in storage position

### STORAGE and ORGANIZATION

- Door cubby to store notions and accessories
- Complementary Arrow storage furniture is available

Cabinet Finish: Melamine Laminate

| COLOR | SKU | SKU UPC      |  |
|-------|-----|--------------|--|
| White | 101 | 650873010103 |  |
| Teak  | 105 | 650873010509 |  |

| CABINET DIMENSIONS | WIDTH (IN)                     | DEPTH (IN) | HEIGHT (IN) |
|--------------------|--------------------------------|------------|-------------|
| Cabinet Open       | 50 <sup>3</sup> / <sub>4</sub> | 17 1/4     | 29 1/2      |
| Cabinet Closed     | 25 <sup>1</sup> / <sub>2</sub> | 17 1/4     | 30 1/8      |
| LIft Opening, A10  | 20 3/4                         | 11         | Adjustable  |