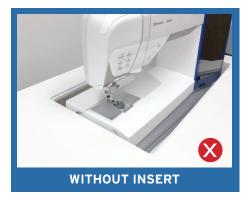

# **CUSTOM SEWING INSERTS**

Enhance your sewing experience with a custom-made insert for your Arrow sewing cabinet! Inserts are designed to fill the gap between your sewing machine and cabinet opening for a flush sewing surface. Each insert is specially built to fit your specific sewing machine and Arrow cabinet combination. This ergonomic worksurface will allow for straighter stitches, less fatigue and a happier sewing experience!