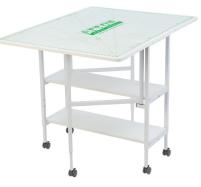

#### **ACCESSORIES**

Arrow sewing cabinet - check!

Now add even more convenience to your studio with a dedicated cutting table like Dixie, specially designed to complement your primary Arrow sewing cabinet.

Add style, storage and comfort to your growing sewing oasis!

Dixie Cutting Table