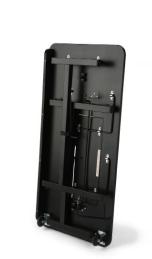

#### **DESIGN**

- · Arrives preassembled
- 3-year warranty
- Sturdy design with wheels on one side for portability
- Opening designed to fit 221 & 222 Singer Featherweight TM

#### STORAGE and ORGANIZATION

- Steel locking legs offer a sturdy base
- · Folds up neatly for quick and easy storage
- · Complementary Arrow storage furniture is available

**Cabinet Finish:** Melamine Laminate

| COLOR  | SKU  | UPC          |
|--------|------|--------------|
| Black  | 611F | 650873026111 |
| Dideit | OIII | 000010020111 |

| CABINET DIMENSIONS | WIDTH (IN) | DEPTH (IN)                     | HEIGHT (IN) |
|--------------------|------------|--------------------------------|-------------|
| Cabinet Open       | 40 1/2     | 19 <sup>3</sup> / <sub>4</sub> | 28 1/2      |
| Cabinet Closed     | 40 1/2     | 19 <sup>3</sup> / <sub>4</sub> | 4 1/2       |