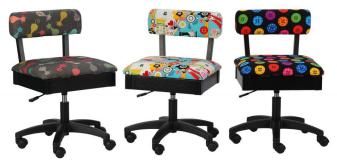

## HEIGHT ADJUSTABLE SEWING CHAIRS

The cherry on top of your sewing sundae! Arrow's #1 Rated *Height Adjustable Sewing Chair* is a must have accessory for your dream sewing room! Cute, comfortable and convenient - our lovable chairs feature vibrant sewing themed patterns, 360° swivel access and lumbar support for long hours at your workstation. Don't look now, but under every seat cushion is a hidden storage compartment to store your notions and patterns! Available in 10 colors to perfectly match your sewing sanctuary!

Cat's Meow, Sew Wow Sew Now & Bright Buttons Chairs

ARW22B004

© 2022 Arrow Companies, LLC. All specifications subject to change without prior notice.