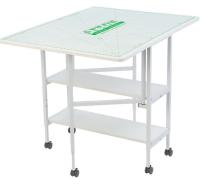

### **ACCESSORIES**

Arrow sewing cabinet - check!

Now add even more convenience to your studio with a dedicated cutting table like Dixie, specially designed to complement your primary Arrow sewing cabinet.

Add style, storage and comfort to your growing sewing oasis!

Dixie Cutting Table