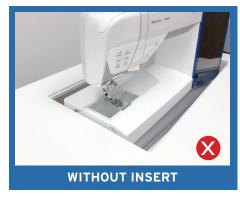

### **CUSTOM SEWING INSERTS**

Enhance your sewing experience with a custom-made insert for your Arrow sewing cabinet! Inserts are designed to fill the gap between your sewing machine and cabinet opening for a flush sewing surface. Each insert is specially built to fit your specific sewing machine and Arrow cabinet combination. This ergonomic worksurface will allow for straighter stitches, less fatigue and a happier sewing experience!