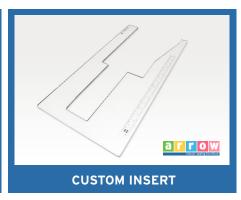

### **CUSTOM SEWING INSERTS**

Enhance your sewing experience with a custom-made insert for your Arrow sewing cabinet! Inserts are designed to fill the gap between your sewing machine and cabinet opening for a flush sewing surface. Each insert is specially built to fit your specific sewing machine and Arrow cabinet combination. This ergonomic worksurface will allow for straighter stitches, less fatigue and a happier sewing experience!