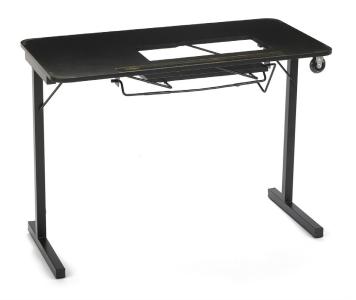

### **COMFORT**

- · Adjustable 2-position manual lift allows you to go between free arm and flat bed positions
- Designed to work specifically with 221 & 222 Singer Featherweight TM machines, creating a totally flush work surface

#### **DESIGN**

- · Arrives preassembled
- 3-year warranty
- Sturdy design with wheels on one side for portability
- Opening designed to fit 221 & 222 Singer Featherweight TM

#### STORAGE and ORGANIZATION

- Steel locking legs offer a sturdy base
- · Folds up neatly for quick and easy storage
- · Complementary Arrow storage furniture is available

**Cabinet Finish:** Melamine Laminate

| COLOR  | SKU  | UPC          |
|--------|------|--------------|
| Black  | 611F | 650873026111 |
| Dideit | OIII | 000010020111 |

| CABINET DIMENSIONS | WIDTH (IN) | DEPTH (IN)                     | HEIGHT (IN) |
|--------------------|------------|--------------------------------|-------------|
| Cabinet Open       | 40 1/2     | 19 <sup>3</sup> / <sub>4</sub> | 28 1/2      |
| Cabinet Closed     | 40 1/2     | 19 <sup>3</sup> / <sub>4</sub> | 4 1/2       |