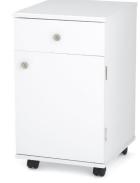

### **STORAGE**

There can never be too much storage space in your sewing room! Arrow's dedicated storage cabinets are designed for organization and accessibility. Arrow's *Suzi*, features 4 dedicated storage drawers and comes in Oak and White finishes! Cute and functional!

Suzi Storage Cabinet