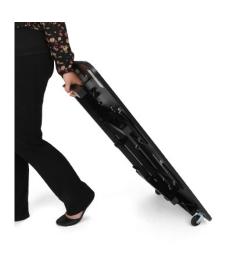

#### **DESIGN**

- · Arrives preassembled
- 3-year warranty
- Sturdy design with wheels on one side for portability
- Opening designed to fit 221 & 222 Singer Featherweight TM

#### STORAGE and ORGANIZATION

- Steel locking legs offer a sturdy base
- · Folds up neatly for quick and easy storage
- · Complementary Arrow storage furniture is available

**Cabinet Finish:** Melamine Laminate