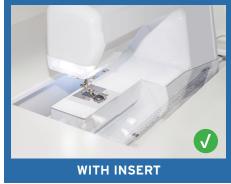

### **CUSTOM SEWING INSERTS**

Enhance your sewing experience with a custom-made insert for your Arrow sewing cabinet! Inserts are designed to fill the gap between your sewing machine and cabinet opening for a flush sewing surface. Each insert is specially built to fit your specific sewing machine and Arrow cabinet combination. This ergonomic worksurface will allow for straighter stitches, less fatigue and a happier sewing experience!