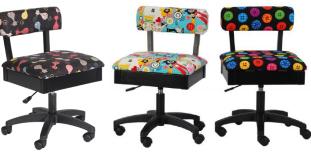

### HEIGHT ADJUSTABLE SEWING CHAIRS

The cherry on top of your sewing sundae! Arrow's #1 Rated *Height Adjustable Sewing Chair* is a must have accessory for your dream sewing room! Cute, comfortable and convenient - our lovable chairs feature vibrant sewing themed patterns, 360° swivel access and lumbar support for long hours at your workstation. Don't look now, but under every seat cushion is a hidden storage compartment to store your notions and patterns! Available in 10 colors to perfectly match your sewing sanctuary!

© 2023 Arrow Companies, LLC. All specifications subject to change without prior notice.

Cat's Meow, Sew Wow Sew Now & Bright Buttons Chairs

ARW23E003