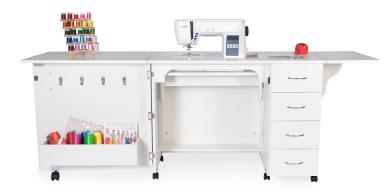

#### COMFORT

- 3-position hydraulic lift allows you to go between free arm, flat bed and storage positions
- Optional rear quilt leaf to expand work surface and keep large projects from pulling or laying on floor
- Compatible with custom acrylic sewing inserts to create totally flush sewing surface

#### DESIGN

- 10-year warranty
- Sturdy design with locking casters for stability and easy mobility
- Large lift opening accommodates most large sewing machines on the market, up to 55 lbs

### STORAGE and ORGANIZATION

- 4 large drawers to store notions and sewing materials
- 4 interior embroidery hoop storage hooks
- Large interior storage cubby
- Complementary Arrow storage furniture is available

Cabinet Finish: Woodgrain Melamine Laminate

| CABINET DIMENSIONS  | WIDTH (IN)                     | DEPTH (IN)                     | HEIGHT (IN)                    |
|---------------------|--------------------------------|--------------------------------|--------------------------------|
| Cabinet Open        | 82 11/16                       | 19 <sup>7</sup> / <sub>8</sub> | 30 <sup>1</sup> / <sub>2</sub> |
| Cabinet Closed      | 41 <sup>3</sup> / <sub>8</sub> | 19 <sup>7</sup> / <sub>8</sub> | 31 <sup>1</sup> / <sub>8</sub> |
| Optional Quilt Leaf | 40 <sup>1</sup> / <sub>4</sub> | 19 7/8                         | 30 <sup>1</sup> / <sub>8</sub> |
| Drawer (x4)         | 9 <sup>1</sup> / <sub>4</sub>  | 15 <sup>3</sup> / <sub>8</sub> | 2 7/8                          |
| Lift Opening, A7    | 23 <sup>3</sup> / <sub>4</sub> | 12 <sup>1</sup> / <sub>2</sub> | -                              |