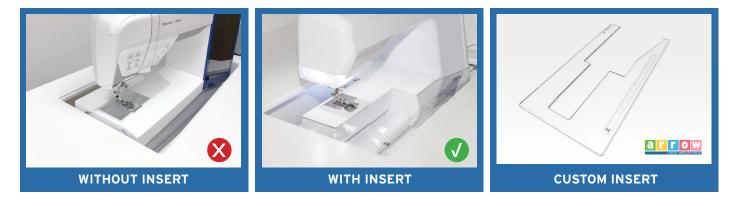

# **CUSTOM SEWING INSERTS**

Enhance your sewing experience with a custom-made insert for your Arrow sewing cabinet! Inserts are designed to fill the gap between your sewing machine and cabinet opening for a flush sewing surface. Each insert is specially built to fit your specific sewing machine and Arrow cabinet combination. This ergonomic worksurface will allow for straighter stitches, less fatigue and a happier sewing experience!