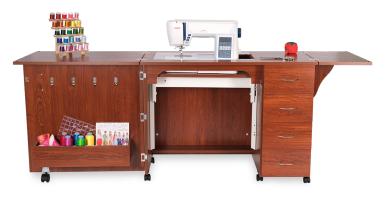

#### COMFORT

- 3-position hydraulic lift allows you to go between free arm, flat bed and storage positions
- Optional rear quilt leaf to expand work surface and keep large projects from pulling or laying on floor
- Compatible with custom acrylic sewing inserts to create totally flush sewing surface

#### DESIGN

- 10-year warranty
- Sturdy design with locking casters for stability and easy mobility
- Large lift opening accommodates most large sewing machines on the market, up to 55 lbs

### STORAGE and ORGANIZATION

- 4 large drawers to store notions and sewing materials
- 4 interior embroidery hoop storage hooks
- Large interior storage cubby
- Complementary Arrow storage furniture is available

Cabinet Finish: Woodgrain Melamine Laminate

| CABINET DIMENSIONS  | WIDTH (IN)                     | DEPTH (IN)                     | HEIGHT (IN)                    |
|---------------------|--------------------------------|--------------------------------|--------------------------------|
| Cabinet Open        | 82 11/16                       | 19 <sup>7</sup> / <sub>8</sub> | 30 <sup>1</sup> / <sub>2</sub> |
| Cabinet Closed      | 41 <sup>3</sup> / <sub>8</sub> | 19 <sup>7</sup> / <sub>8</sub> | 31 <sup>1</sup> / <sub>8</sub> |
| Optional Quilt Leaf | 40 <sup>1</sup> / <sub>4</sub> | 19 7/8                         | 30 <sup>1</sup> / <sub>8</sub> |
| Drawer (x4)         | 9 <sup>1</sup> / <sub>4</sub>  | 15 <sup>3</sup> / <sub>8</sub> | 2 7/8                          |
| Lift Opening, A7    | 23 <sup>3</sup> / <sub>4</sub> | 12 <sup>1</sup> / <sub>2</sub> | -                              |

COLOR

Teak

Ash White

SKU

305

311

© 2023 Arrow Companies, LLC. All specifications subject to change without prior notice

arrowsewing.com