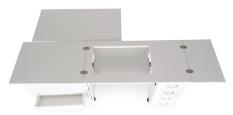

#### COMFORT

- 3-position hydraulic lift allows you to go between free arm, flat bed and storage positions
- Optional rear quilt leaf to expand work surface and keep large projects from pulling or laying on floor
- Compatible with custom acrylic sewing inserts to create totally flush sewing surface

#### DESIGN

- 10-year warranty
- Sturdy design with locking casters for stability and easy mobility
- Large lift opening accommodates most large sewing machines on the market, up to 55 lbs

### STORAGE and ORGANIZATION

- 4 large drawers to store notions and sewing materials
- 4 interior embroidery hoop storage hooks
- Large interior storage cubby
- Complementary Arrow storage furniture is available

Cabinet Finish: Woodgrain Melamine Laminate

| CABINET DIMENSIONS  | WIDTH (IN)                     | DEPTH (IN)                     | HEIGHT (IN)                    |
|---------------------|--------------------------------|--------------------------------|--------------------------------|
| Cabinet Open        | 82 11/16                       | 19 <sup>7</sup> / <sub>8</sub> | 30 <sup>1</sup> / <sub>2</sub> |
| Cabinet Closed      | 41 <sup>3</sup> / <sub>8</sub> | 19 <sup>7</sup> / <sub>8</sub> | 31 <sup>1</sup> / <sub>8</sub> |
| Optional Quilt Leaf | 40 <sup>1</sup> / <sub>4</sub> | 19 7/8                         | 30 <sup>1</sup> / <sub>8</sub> |
| Drawer (x4)         | 9 <sup>1</sup> / <sub>4</sub>  | 15 <sup>3</sup> / <sub>8</sub> | 2 7/8                          |
| Lift Opening, A7    | 23 <sup>3</sup> / <sub>4</sub> | 12 <sup>1</sup> / <sub>2</sub> | -                              |