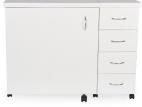

### STORAGE

There can never be too much storage space in your sewing room! Arrow's dedicated storage cabinets are designed for organization and accessibility. Arrow's *Suzi*, features 4 dedicated storage drawers and comes in Oak and White finishes! Cute *and* functional!

Suzi Storage Cabinet