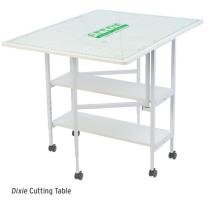

### **ACCESSORIES**

Arrow sewing cabinet - check!

Now add even more convenience to your studio with a dedicated cutting table like Dixie, specially designed to complement your primary Arrow sewing cabinet.