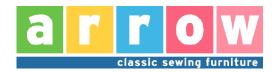

# **CUSTOM SEWING INSERTS**

Enhance your sewing experience with a custom-made insert for your Arrow sewing cabinet! Inserts are designed to fill the gap between your sewing machine and cabinet opening for a flush sewing surface. Each insert is specially built to fit your specific sewing machine and Arrow cabinet combination. This ergonomic worksurface will allow for straighter stitches, less fatigue and a happier sewing experience!