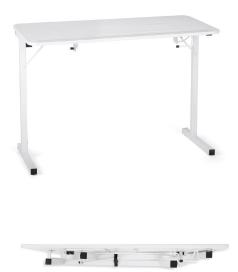

#### STORAGE and ORGANIZATION

- Steel locking legs offer a sturdy base
- Folds up neatly for quick and easy storage
- · Complementary Arrow storage furniture is available

| ('ahınat | Finich | Melamine | I aminata |
|----------|--------|----------|-----------|
|          |        |          |           |

| CABINET DIMENSIONS | WIDTH (IN) | DEPTH (IN)                     | HEIGHT (IN) |
|--------------------|------------|--------------------------------|-------------|
| Cabinet Open       | 40 1/2     | 19 <sup>3</sup> / <sub>4</sub> | 28 1/2      |
| Cabinet Closed     | 40 1/2     | 19 <sup>3</sup> / <sub>4</sub> | 4 1/2       |