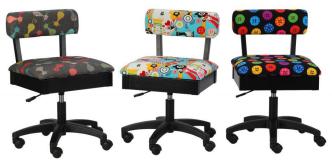

# HEIGHT ADJUSTABLE SEWING CHAIRS

The cherry on top of your sewing sundae! Arrow's #1 Rated *Height Adjustable Sewing Chair* is a must have accessory for your dream sewing room! Cute, comfortable and convenient - our lovable chairs feature vibrant sewing themed patterns, 360° swivel access and lumbar support for long hours at your workstation. Don't look now, but under every seat cushion is a hidden storage compartment to store your notions and patterns! Available in 10 colors to perfectly match your sewing sanctuary!

Cat's Meow, Sew Wow Sew Now & Bright Buttons Chairs

ARW22C001

© 2022 Arrow Companies, LLC. All specifications subject to change without prior notice.