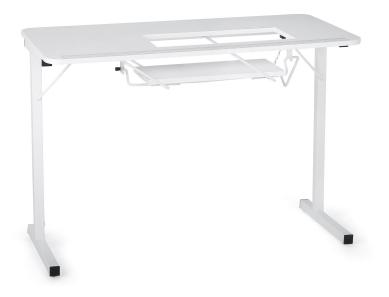

### **COMFORT**

- · Adjustable 2-position manual lift allows you to go between free arm and flat bed positions
- Compatible with custom acrylic sewing inserts to create totally flush sewing surface

### **DESIGN**

- Arrives preassembled
- 3-year warranty
- Sturdy steel base minimizes machine vibration for straighter stitches
- Lift opening accommodates most medium-sized sewing machines on the market, up to 35 lbs

#### STORAGE and ORGANIZATION

- Steel locking legs offer a sturdy base
- Folds up neatly for quick and easy storage
- · Complementary Arrow storage furniture is available

| ('ahınat | Finich | Melamine | I aminata |
|----------|--------|----------|-----------|
|          |        |          |           |

| CABINET DIMENSIONS | WIDTH (IN) | DEPTH (IN)                     | HEIGHT (IN) |
|--------------------|------------|--------------------------------|-------------|
| Cabinet Open       | 40 1/2     | 19 <sup>3</sup> / <sub>4</sub> | 28 1/2      |
| Cabinet Closed     | 40 1/2     | 19 <sup>3</sup> / <sub>4</sub> | 4 1/2       |

7 1/2

COLOR

ARW22C001

650873006014

LIft Opening, A3 17 <sup>3</sup>/<sub>4</sub>