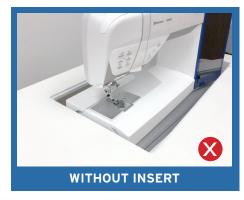

# **CUSTOM SEWING INSERTS**

Enhance your sewing experience with a custom-made insert for your Arrow sewing cabinet! Inserts are designed to fill the gap between your sewing machine and cabinet opening for a flush sewing surface. Each insert is specially built to fit your specific sewing machine and Arrow cabinet combination. This ergonomic worksurface will allow for straighter stitches, less fatigue and a happier sewing experience!