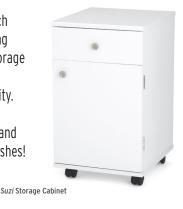

# **STORAGE**

There can never be too much storage space in your sewing room! Arrow's dedicated storage cabinets are designed for organization and accessibility. Arrow's *Suzi*, features 4 dedicated storage drawers and comes in Oak and White finishes! Cute *and* functional!