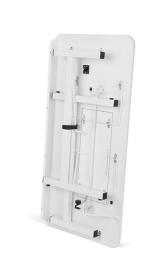

#### STORAGE and ORGANIZATION

- Steel locking legs offer a sturdy base
- Folds up neatly for quick and easy storage
- · Complementary Arrow storage furniture is available

| ('ahınat | Finich | Melamine | I aminata |
|----------|--------|----------|-----------|
|          |        |          |           |

| CABINET DIMENSIONS | WIDTH (IN) | DEPTH (IN)                     | HEIGHT (IN) |
|--------------------|------------|--------------------------------|-------------|
| Cabinet Open       | 40 1/2     | 19 <sup>3</sup> / <sub>4</sub> | 28 1/2      |
| Cabinet Closed     | 40 1/2     | 19 <sup>3</sup> / <sub>4</sub> | 4 1/2       |