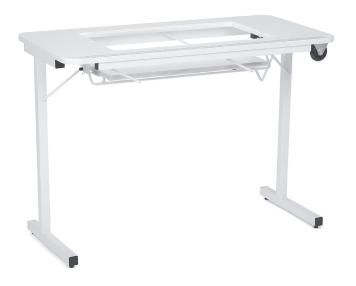

### **DESIGN**

- Arrives preassembled
- 3-year warranty
- · Sturdy design with wheels on one side for portability
- Large lift opening accommodates most large sewing machines on the market, up to 45 lbs

#### STORAGE and ORGANIZATION

- Steel locking legs offer a sturdy base
- Folds up neatly for quick and easy storage
- Complementary Arrow storage furniture is available

| Cahinot | Finish. | Melamine | Laminato    |
|---------|---------|----------|-------------|
| Capinet | rinisn: | Melamine | Ldillilldle |