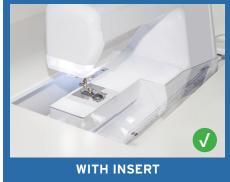

### **COMFORT**

- · Adjustable 2-position manual lift allows you to go between free arm and flat bed positions
- Compatible with custom acrylic sewing inserts to create totally flush sewing surface

# **CUSTOM SEWING INSERTS**

Enhance your sewing experience with a custom-made insert for your Arrow sewing cabinet! Inserts are designed to fill the gap between your sewing machine and cabinet opening for a flush sewing surface. Each insert is specially built to fit your specific sewing machine and Arrow cabinet combination. This ergonomic worksurface will allow for straighter stitches, less fatigue and a happier sewing experience!