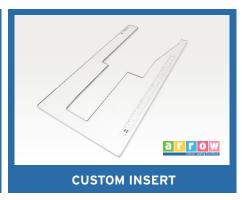

# **CUSTOM SEWING INSERTS**

Enhance your sewing experience with a custom-made insert for your Arrow sewing cabinet! Inserts are designed to fill the gap between your sewing machine and cabinet opening for a flush sewing surface. Each insert is specially built to fit your specific sewing machine and Arrow cabinet combination. This ergonomic worksurface will allow for straighter stitches, less fatigue and a happier sewing experience!