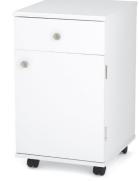

# **STORAGE**

There can never be too much storage space in your sewing room! Arrow's dedicated storage cabinets are designed for organization and accessibility. Arrow's *Suzi*, features 4 dedicated storage drawers and comes in Oak and White finishes! Cute and functional!

Suzi Storage Cabinet