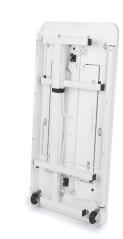

### **DESIGN**

- Arrives preassembled
- 3-year warranty
- · Sturdy design with wheels on one side for portability
- Large lift opening accommodates most large sewing machines on the market, up to 45 lbs

#### STORAGE and ORGANIZATION

- Steel locking legs offer a sturdy base
- Folds up neatly for quick and easy storage
- Complementary Arrow storage furniture is available

| Cahinot | Finish. | Melamine | Laminato    |
|---------|---------|----------|-------------|
| Capinet | rinisn: | Melamine | Ldillilldle |