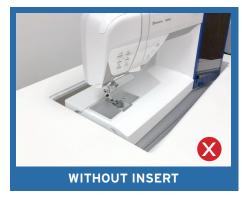

### **COMFORT**

- · Adjustable 2-position manual lift allows you to go between free arm and flat bed positions
- Compatible with custom acrylic sewing inserts to create totally flush sewing surface

# **CUSTOM SEWING INSERTS**

Enhance your sewing experience with a custom-made insert for your Arrow sewing cabinet! Inserts are designed to fill the gap between your sewing machine and cabinet opening for a flush sewing surface. Each insert is specially built to fit your specific sewing machine and Arrow cabinet combination. This ergonomic worksurface will allow for straighter stitches, less fatigue and a happier sewing experience!