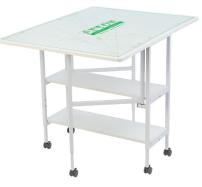

#### **ACCESSORIES**

Arrow sewing cabinet - check!

Now add even more convenience to your studio with a dedicated cutting table like Dixie, specially designed to complement your primary Arrow sewing cabinet.

Add style, storage and comfort to your growing sewing oasis!

Dixie Cutting Table