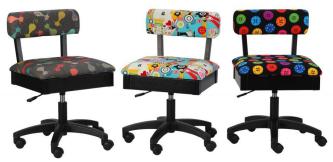

# HEIGHT ADJUSTABLE SEWING CHAIRS

The cherry on top of your sewing sundae! Arrow's #1 Rated *Height Adjustable Sewing Chair* is a must have accessory for your dream sewing room! Cute, comfortable and convenient - our lovable chairs feature vibrant sewing themed patterns, 360° swivel access and lumbar support for long hours at your workstation. Don't look now, but under every seat cushion is a hidden storage compartment to store your notions and patterns! Available in 10 colors to perfectly match your sewing sanctuary!

Cat's Meow, Sew Wow Sew Now & Bright Buttons Chairs

ARW22B003

© 2022 Arrow Companies, LLC. All specifications subject to change without prior notice.