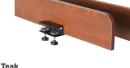

## **Featured Benefits**

- Quilt Blocks prevent quilts and large projects from sliding off the edge of your sewing table or sewing cabinet
- Designed to work with all major sewing cabinet manufacturers
- Reduces friction on quilt for straighter stitches
- Easily install on back or side of sewing cabinet
- Low profile won't block your view while sewing
- Each box includes 2 Quilt Blocks
- Available in 4 finishes: White, Teak, Gray, & Ash White
- Designed by award-winning guilter, Christa Watson

## **Cabinet Finish:** Vinyl Laminate

| Block Dimensions   | Width (in.)                      | Depth (in.)     | Height (in.)                    |
|--------------------|----------------------------------|-----------------|---------------------------------|
| Single Quilt Block | 20 <sup>13</sup> / <sub>16</sub> | <sup>5</sup> /8 | 3 <sup>15</sup> / <sub>16</sub> |
|                    |                                  |                 |                                 |