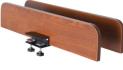

## **Featured Benefits**

- Quilt Blocks prevent quilts and large projects from sliding off the edge of your sewing table or sewing cabinet
- Designed to work with all major sewing cabinet manufacturers
- Reduces friction on quilt for straighter stitches
- Easily install on back or side of sewing cabinet
- Low profile won't block your view while sewing
- Each box includes 2 Quilt Blocks
- Available in 4 finishes: White, Teak, Gray, & Ash White
- Designed by award-winning guilter, Christa Watson

Color

White

Teak Gray

Ash White

Ash White

SKU

QB101

QB105