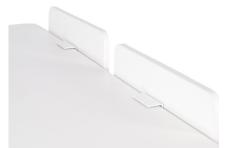

## **Featured Benefits**

- Quilt Blocks prevent quilts and large projects from sliding off the edge of your sewing table or sewing cabinet
- Designed to work with all major sewing cabinet manufacturers
- Reduces friction on quilt for straighter stitches
- Easily install on back or side of sewing cabinet
- Low profile won't block your view while sewing
- Each box includes 2 Quilt Blocks
- Available in 4 finishes: White, Teak, Gray, & Ash White
- Designed by award-winning guilter, Christa Watson

## **Cabinet Finish:** Vinyl Laminate

| Block Dimensions   | Width (in.)                      | Depth (in.)     | Height (in.)                    |
|--------------------|----------------------------------|-----------------|---------------------------------|
| Single Quilt Block | 20 <sup>13</sup> / <sub>16</sub> | <sup>5</sup> /8 | 3 <sup>15</sup> / <sub>16</sub> |
|                    |                                  |                 |                                 |