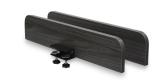

## **Featured Benefits**

- Quilt Blocks prevent quilts and large projects from sliding off the edge of your sewing table or sewing cabinet
- Designed to work with all major sewing cabinet manufacturers
- Reduces friction on quilt for straighter stitches
- Easily install on back or side of sewing cabinet
- Low profile won't block your view while sewing
- Each box includes 2 Quilt Blocks
- Available in 4 finishes: White, Teak, Gray, & Ash White
- Designed by award-winning guilter, Christa Watson

Color

White

Teak Gray

Ash White

Ash White

SKU

QB101

QB105