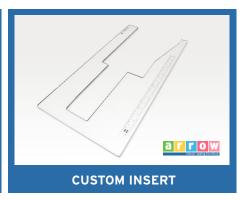

### **CUSTOM SEWING INSERTS**

Enhance your sewing experience with a custom-made insert for your Arrow sewing cabinet! Inserts are designed to fill the gap between your sewing machine and cabinet opening for a flush sewing surface. Each insert is specially built to fit your specific sewing machine and Arrow cabinet combination. This ergonomic worksurface will allow for straighter stitches, less fatigue and a happier sewing experience!