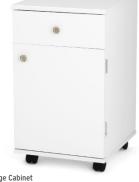

### **STORAGE**

There can never be too much storage space in your sewing room! Arrow's dedicated storage cabinets are designed for organization and accessibility. Arrow's *Suzi*, features 4 dedicated storage drawers and comes in Oak and White finishes! Cute *and* functional!

Suzi Storage Cabinet