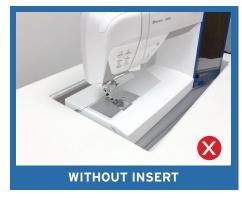

### **CUSTOM SEWING INSERTS**

Enhance your sewing experience with a custom-made insert for your Arrow sewing cabinet! Inserts are designed to fill the gap between your sewing machine and cabinet opening for a flush sewing surface. Each insert is specially built to fit your specific sewing machine and Arrow cabinet combination. This ergonomic worksurface will allow for straighter stitches, less fatigue and a happier sewing experience!