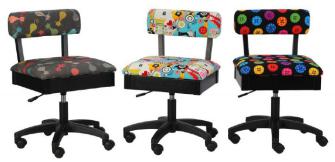

### HEIGHT ADJUSTABLE SEWING CHAIRS

The cherry on top of your sewing sundae! Arrow's #1 Rated *Height Adjustable Sewing Chair* is a must have accessory for your dream sewing room! Cute, comfortable and convenient - our lovable chairs feature vibrant sewing themed patterns, 360° swivel access and lumbar support for long hours at your workstation. Don't look now, but under every seat cushion is a hidden storage compartment to store your notions and patterns! Available in 10 colors to perfectly match your sewing sanctuary!

Cat's Meow, Sew Wow Sew Now & Bright Buttons Chairs

ARW221001

© 2022 Arrow Companies, LLC. All specifications subject to change without prior notice.