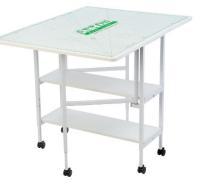

### **ACCESSORIES**

Arrow sewing cabinet - check!

Now add even more convenience to your studio with a dedicated cutting table like Dixie, specially designed to complement your primary Arrow sewing cabinet.

Add style, storage and comfort to your growing sewing oasis!

Dixie Cutting Table