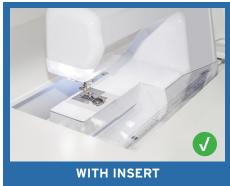

### **COMFORT**

- · Adjustable 2-position manual lift allows you to go between free arm and flat bed positions
- Rear guilt leaf and right side leaf expand to keep large projects from pulling or laying on floor
- · Large drawer includes removable cover to create additional workspace
- Compatible with custom acrylic sewing inserts to create totally flush sewing surface

### **CUSTOM SEWING INSERTS**

Enhance your sewing experience with a custom-made insert for your Arrow sewing cabinet! Inserts are designed to fill the gap between your sewing machine and cabinet opening for a flush sewing surface. Each insert is specially built to fit your specific sewing machine and Arrow cabinet combination. This ergonomic worksurface will allow for straighter stitches, less fatigue and a happier sewing experience!