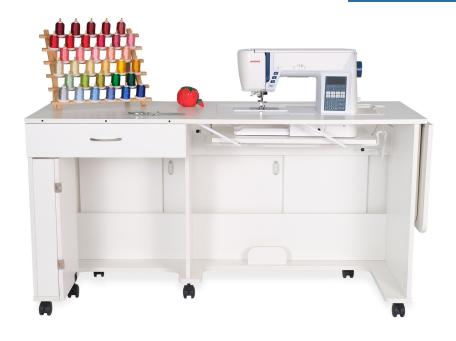

### **COMFORT**

- · Adjustable 2-position manual lift allows you to go between free arm and flat bed positions
- Rear guilt leaf and right side leaf expand to keep large projects from pulling or laying on floor
- · Large drawer includes removable cover to create additional workspace
- Compatible with custom acrylic sewing inserts to create totally flush sewing surface

#### **DESIGN**

- 10-year warranty
- Designed in collaboration with Award-Winning Quilter, Christa Watson
- Locking casters for stability and easy mobility
- Large lift opening accommodates most large sewing machines on the market, up to 45 lbs

### STORAGE and ORGANIZATION

- · Large drawer pulls out to store notions and accessories
- Optional Quilt Blocks add-on is available
- Complementary Arrow storage furniture is available

Cabinet Finish: Vinyl Laminate

| CABINET DIMENSIONS | WIDTH (IN)                     | DEPTH (IN)                     | HEIGHT (IN)                    |
|--------------------|--------------------------------|--------------------------------|--------------------------------|
| Cabinet Open       | 71 5/8                         | 40                             | 29 3/8                         |
| Cabinet Closed     | 56 <sup>1</sup> / <sub>2</sub> | 22 5/8                         | 29 <sup>3</sup> / <sub>8</sub> |
| Quilt Leaf         | 55 <sup>3</sup> / <sub>4</sub> | 18 1/4                         | 5/8                            |
| Right Side Leaf    | 15 <sup>3</sup> / <sub>4</sub> | 19 <sup>5</sup> / <sub>8</sub> | 5/8                            |
| Lift Opening, A7   | 23 3/4                         | 12 1/2                         | -                              |
| Drawer             | 18 <sup>3</sup> / <sub>4</sub> | 15                             | 3 1/8                          |
| Cover for Drawer   | 22 3/4                         | 14 <sup>3</sup> / <sub>8</sub> | 5/8                            |