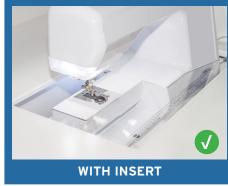

### **COMFORT**

- 3-position hydraulic lift allows you to go between free arm, flat bed and storage positions
- Compatible with custom acrylic sewing inserts to create totally flush sewing surface

# **CUSTOM SEWING INSERTS**

Enhance your sewing experience with a custom-made insert for your Arrow sewing cabinet! Inserts are designed to fill the gap between your sewing machine and cabinet opening for a flush sewing surface. Each insert is specially built to fit your specific sewing machine and sewing cabinet combination. This ergonomic worksurface will allow for straighter stitches, less fatigue and a happier sewing experience!