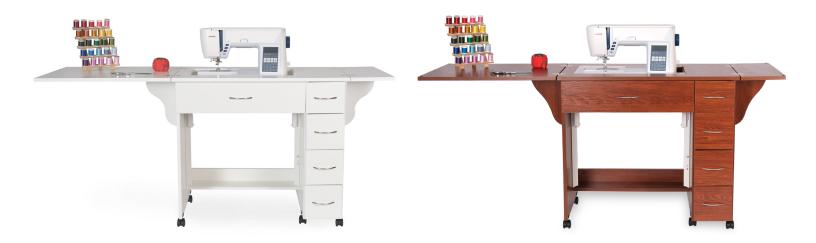

### **COMFORT**

- 3-position hydraulic lift allows you to go between free arm, flat bed and storage positions
- Compatible with custom acrylic sewing inserts to create totally flush sewing surface

### **DESIGN**

- 10-year warranty
- · Sturdy design with locking casters for stability and easy mobility
- · Large lift opening accommodates most medium-sized sewing machines on the market, up to 55 lbs

#### STORAGE and ORGANIZATION

- 4 drawers on cabinet's right side to store notions and accessories
- Complementary storage furniture available

Cabinet Finish: Woodgrain Melamine Laminate

| COLOR     | SKU | UPC          |  |
|-----------|-----|--------------|--|
| Teak      | 205 | 650873020508 |  |
| Ash White | 211 | 650873021109 |  |

| CABINET DIMENSIONS | WIDTH (IN) | DEPTH (IN)                     | HEIGHT (IN)                    |
|--------------------|------------|--------------------------------|--------------------------------|
| Cabinet Open       | 68         | 19 7/8                         | 30 <sup>1</sup> / <sub>2</sub> |
| Cabinet Closed     | 34         | 19 7/8                         | 31 1/8                         |
| Drawer (x4)        | 5          | 15 <sup>3</sup> / <sub>8</sub> | 2 7/8                          |
| Lift Opening, A10  | 20 3/4     | 11                             | -                              |