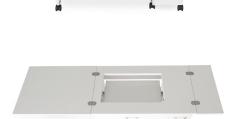

# **CUSTOM SEWING INSERTS**

Enhance your sewing experience with a custom-made insert for your Arrow sewing cabinet! Inserts are designed to fill the gap between your sewing machine and cabinet opening for a flush sewing surface. Each insert is specially built to fit your specific sewing machine and sewing cabinet combination. This ergonomic worksurface will allow for straighter stitches, less fatigue and a happier sewing experience!