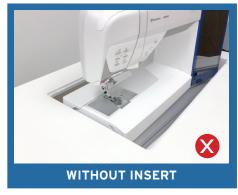

### **COMFORT**

- 3-position hydraulic lift allows you to go between free arm, flat bed and storage positions
- Compatible with custom acrylic sewing inserts to create totally flush sewing surface

# **CUSTOM SEWING INSERTS**

Enhance your sewing experience with a custom-made insert for your Arrow sewing cabinet! Inserts are designed to fill the gap between your sewing machine and cabinet opening for a flush sewing surface. Each insert is specially built to fit your specific sewing machine and sewing cabinet combination. This ergonomic worksurface will allow for straighter stitches, less fatigue and a happier sewing experience!