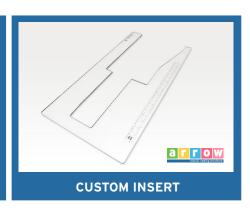

# **CUSTOM SEWING INSERTS**

Enhance your sewing experience with a custom-made insert for your Arrow sewing cabinet! Inserts are designed to fill the gap between your sewing machine and cabinet opening for a flush sewing surface. Each insert is specially built to fit your specific sewing machine and sewing cabinet combination. This ergonomic worksurface will allow for straighter stitches, less fatigue and a happier sewing experience!