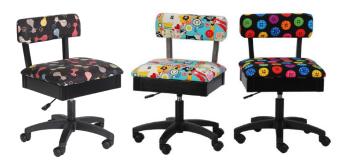

# HEIGHT ADJUSTABLE SEWING CHAIRS

The cherry on top of your sewing sundae! Arrow's #1 Rated *Height Adjustable Sewing Chair* is a must have accessory for your dream sewing room! Cute, comfortable and convenient - our lovable chairs feature vibrant sewing themed patterns, 360° swivel access and lumbar support for long hours at your workstation. Don't look now, but under every seat cushion is a hidden storage compartment to store your notions and patterns! Available in 10 colors to perfectly match your sewing sanctuary!

Cat's Meow, Sew Wow Sew Now & Bright Buttons Chairs

ARW23F004

© 2023 Arrow Companies, LLC. All specifications subject to change without prior notice.