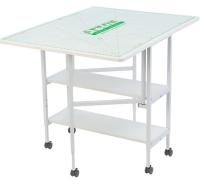

### **ACCESSORIES**

Arrow sewing cabinet - check!
Now add even more convenience
to your studio with a dedicated
cutting table like Dixie, specially
designed to complement your
primary Arrow sewing cabinet.
Add style, storage and comfort to
your growing sewing oasis!

Dixie Cutting Table