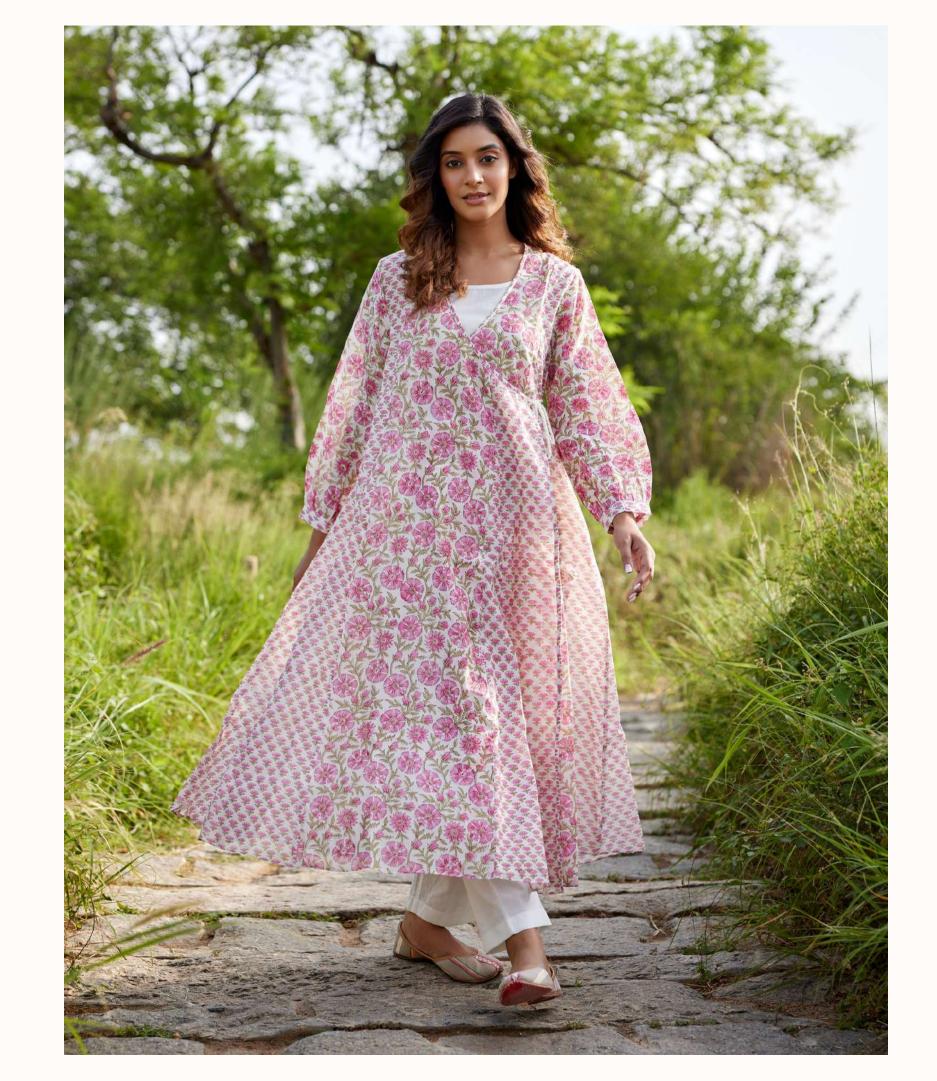

INDIGO STRIPED BLOCK KURTA

FLORAL BLOCK PRINT WRAP KURTA/ DRESS

FLORAL BLOCK PRINT V NECK KURTA SET

OFF WHITE/ORANGE BORDER BLOCK PRINT TOP

YELLOW BORDER BLOCK PRINT KURTA

PURPLE / WHITE PALM PANEL KURTA

BELA FLARED KURTA / DRESS