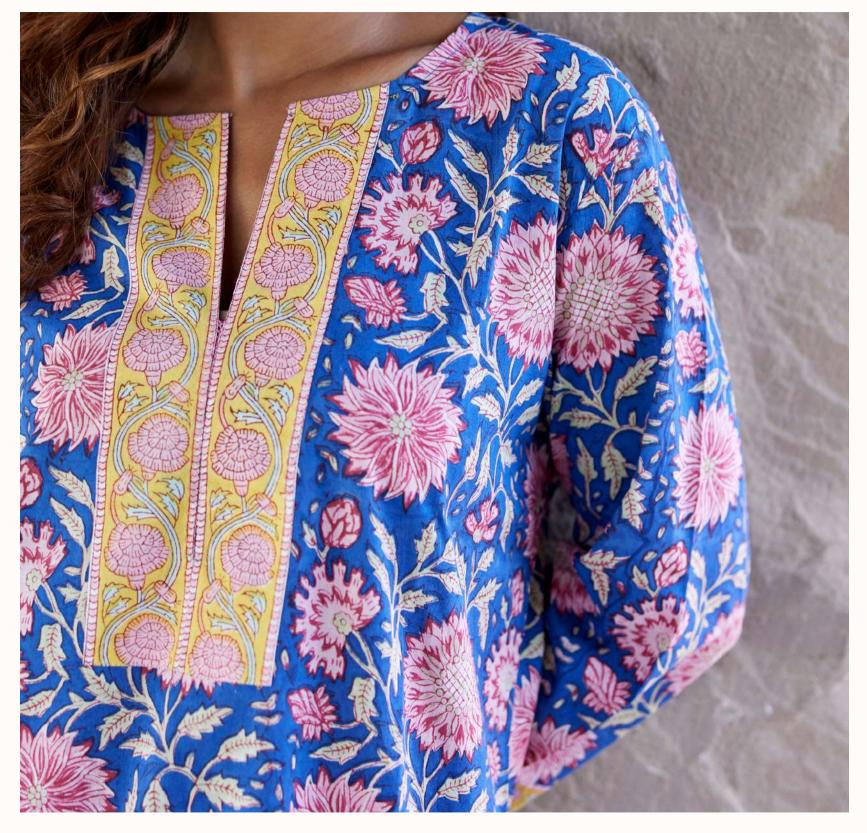

PALM OVERLAY WITH SLIP

HOT PINK TIERED DRESS

BLOCK PRINT BLUE JAAL COTTON SHORT DRESS

BLOCK PRINT BLUE BORDER COTTON SHORT DRESS

PEACOCK YELLOW CHANDERI ROUND HEM KURTA SET

BLOCK PRINT YELLOW BORDER COTTON SHORT DRESS