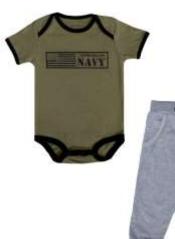

#### U.S.NAVY

#197 NWU III U.S. NAVY NAME TAPE

#7010 NWU III DROOLER BIB

#196 NWU III 3 PC UNIFORM SET YOUTH COVER, TOP, PANT

X-SMALL, SMALL MEDIUM, LARGE

0/3, 3/6, 6/9, 9/12

#7520 NAVY INFANT 2 PIECE JOGGER SET 0/3, 3/6, 6/9, 9/12