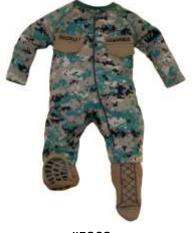

#5856 INFANT GIRLS DRESS BLUES SIZE 0/3, 3/6, 6/9, 9/12

#5020 WOODLAND RECRUIT BIB

#5501-2 PACK INFANT BODYSUITS 0/3, 3/6, 6/9, 9/12

#5996 "FUTURE MARINE" FLAK JACKET INFANT BODYSUIT 0/3, 3/6, 6/9, 9/12

#5525 MARINE 2 PC JOGGER SET SIZE 0/3, 3/6, 6/9, 9/12