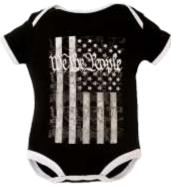

#9001 "WE THE PEOPLE" INFANT BODYSUIT 0/3, 3/6, 6/9, 9/12

#9003 US FLAG INFANT BODYSUIT 0/3, 3/6, 6/9, 9/12

#9002 "COME AND TAKE IT" INFANT BODYSUIT 0/3, 3/6, 6/9, 9/12

#9004 "DON'T TREAD ON ME" INFANT BODYSUIT 0/3, 3/6, 6/9, 9/12