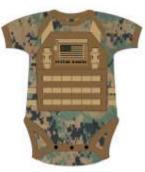

#9005 AMERICAN BULLDOG INFANT BODYSUIT 0/3, 3/6, 6/9, 9/12

#9006 "NIGHT CRAWLER" INFANT BODYSUIT 0/3, 3/6, 6/9, 9/12

#9007 "FREE & BRAVE" INFANT BODYSUIT 0/3, 3/6, 6/9, 9/12

#1100 PLATE CARRIER COYOTE (COMBAT SHIRT SOLD SEPARATELY)