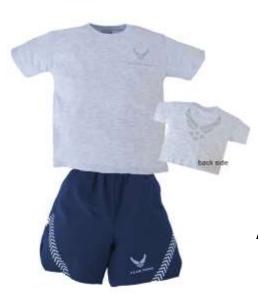

#3255 AIR FORCE INFANT BLANKET (32"X 27")

#3300 NEW DESIGN AIR FORCE INFANT 2 PACK BODYSUITS 0/3, 3/6, 6/9, 9/12 #3520 AIR FORCE INFANT 2 PIECE JOGGER SET 0/3, 3/6, 6/9, 9/12

#301 AIR FORCE PT 2 PC SHORT SET X-SMALL, SMALL, MEDIUM, LARGE