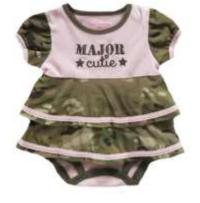

"SEMPER FI LITTLE GUY" INFANT BODYSUIT 0/3, 3/6, 6/9, 9/12

#5012 "CUTIE TO THE CORPS" TUTU BODYSUIT 0/3, 3/6, 6/9, 9/12

#5922 "MAJOR TROUBLE" 2 PC JOGGER SET 0/3, 3/6, 6/9, 9/12

#5302 MARINE INFANT CRAWLER WITH BOOTS 0/3, 3/6, 6/9, 9/12