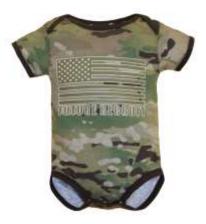

#9001 "WE THE PEOPLE" INFANT BODYSUIT 0/3, 3/6, 6/9, 9/12

#9003 US FLAG INFANT BODYSUIT 0/3, 3/6, 6/9, 9/12

#9002 "COME AND TAKE IT" INFANT BODYSUIT 0/3, 3/6, 6/9, 9/12

#9004 "DON'T TREAD ON ME" INFANT BODYSUIT 0/3, 3/6, 6/9, 9/12