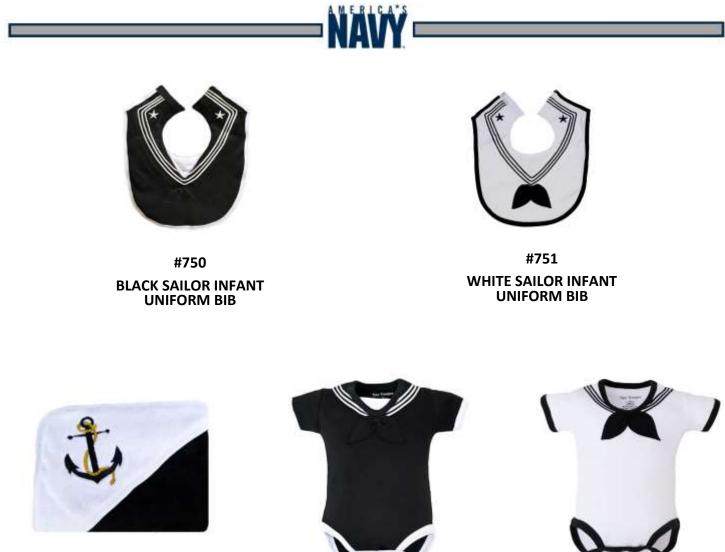

#### U.S.NAVY

#197 NWU III U.S. NAVY NAME TAPE

#7010 NWU III DROOLER BIB

#196 NWU III 3 PC UNIFORM SET YOUTH COVER, TOP, PANT

X-SMALL, SMALL MEDIUM, LARGE

0/3, 3/6, 6/9, 9/12

#7520 NAVY INFANT 2 PIECE JOGGER SET 0/3, 3/6, 6/9, 9/12

#7606 NWU III INFANT NAVY RUFFLE DRESS 0/3, 3/6, 6/9, 9/12

#7701 2 PACK INFANT BODY SUITS 0/3, 3/6, 6/9, 9/12

#782 NAVY INFANT BLANKET (32"X 27")

#722 SAILOR BLACK ROMPER 0/3, 3/6, 6/9,9/12

#700 SAILOR BLACK BODYSUIT 0/3, 3/6, 6/9, 9/12

#725 INFANT SAILOR DRESS W/BERET 0/3, 3/6, 6/9, 9/12

#723 SAILOR WHITE ROMPER 0/3, 3/6, 6/9 ,9/12

#165 COAST GUARD 3 PIECE UNIFORM SET CAP, TOP, PANT

XX-SMALL , X-SMALL SMALL , MEDIUM

#8000 COAST GUARD DROOLER BIB