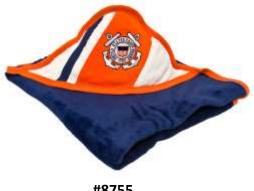

#8755 COAST GUARD INFANT STRIPE BLANKET (32"X 27")

#8756 COAST GUARD INFANT BLUE BLANKET (32"X 27")

LAW ENFORCEMENT

SWAT

SWAT

#9901 BLACK TACTICAL 3PC UNIFORM SET CAP, TOP, PANT XX-SMALL, X-SMALL, SMALL, MEDIUM, LARGE