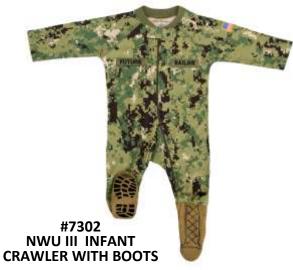

"SEMPER FI LITTLE GUY" INFANT BODYSUIT 0/3, 3/6, 6/9, 9/12

#5012 "CUTIE TO THE CORPS" TUTU BODYSUIT 0/3, 3/6, 6/9, 9/12

#5922 "MAJOR TROUBLE" 2 PC JOGGER SET 0/3, 3/6, 6/9, 9/12

#5302 MARINE INFANT CRAWLER WITH BOOTS 0/3, 3/6, 6/9, 9/12