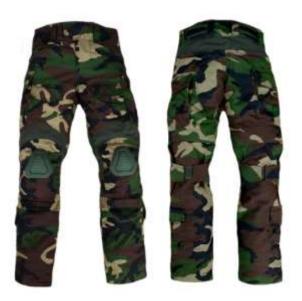

#9309 GEN 2 COMBAT SHIRT BDU YOUTH MEDIUM, LARGE, X-LARGE

#9306 GEN 2 COMBAT SHIRT NWU III YOUTH MEDIUM, LARGE, X-LARGE

#9310 GEN 2 COMBAT SHIRT MULTICAM YOUTH MEDIUM, LARGE, X-LARGE

#9505 COMBAT PANTS COYOTE YOUTH MEDIUM, LARGE, X-LARGE

#9507 COMBAT PANTS NWU III YOUTH MEDIUM, LARGE, X-LARGE

#9509 COMBAT PANTS BDU YOUTH MEDIUM, LARGE, X-LARGE

#9510 COMBAT PANTS MULTICAM YOUTH MEDIUM, LARGE, X-LARGE

#9408 TACTICAL CAP ADJUSTABLE

#100T BDU YOUTH TOP X-SMALL, SMALL MEDIUM, LARGE