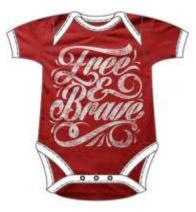

#9005 AMERICAN BULLDOG INFANT BODYSUIT 0/3, 3/6, 6/9, 9/12

#9006 "NIGHT CRAWLER" INFANT BODYSUIT 0/3, 3/6, 6/9, 9/12

#9007 "FREE & BRAVE" INFANT BODYSUIT 0/3, 3/6, 6/9, 9/12

#1100 PLATE CARRIER COYOTE (COMBAT SHIRT SOLD SEPARATELY)