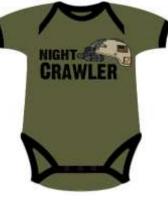

#9005 AMERICAN BULLDOG INFANT BODYSUIT 0/3, 3/6, 6/9, 9/12

#9006 "NIGHT CRAWLER" INFANT BODYSUIT 0/3, 3/6, 6/9, 9/12

#9007 "FREE & BRAVE" INFANT BODYSUIT 0/3, 3/6, 6/9, 9/12

#1100 PLATE CARRIER COYOTE (COMBAT SHIRT SOLD SEPARATELY)