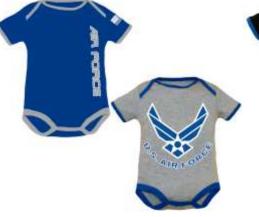

#3255 AIR FORCE INFANT BLANKET (32"X 27")

#3300 NEW DESIGN AIR FORCE INFANT 2 PACK BODYSUITS 0/3, 3/6, 6/9, 9/12 #3520 AIR FORCE INFANT 2 PIECE JOGGER SET 0/3, 3/6, 6/9, 9/12

#301 AIR FORCE PT 2 PC SHORT SET X-SMALL, SMALL, MEDIUM, LARGE