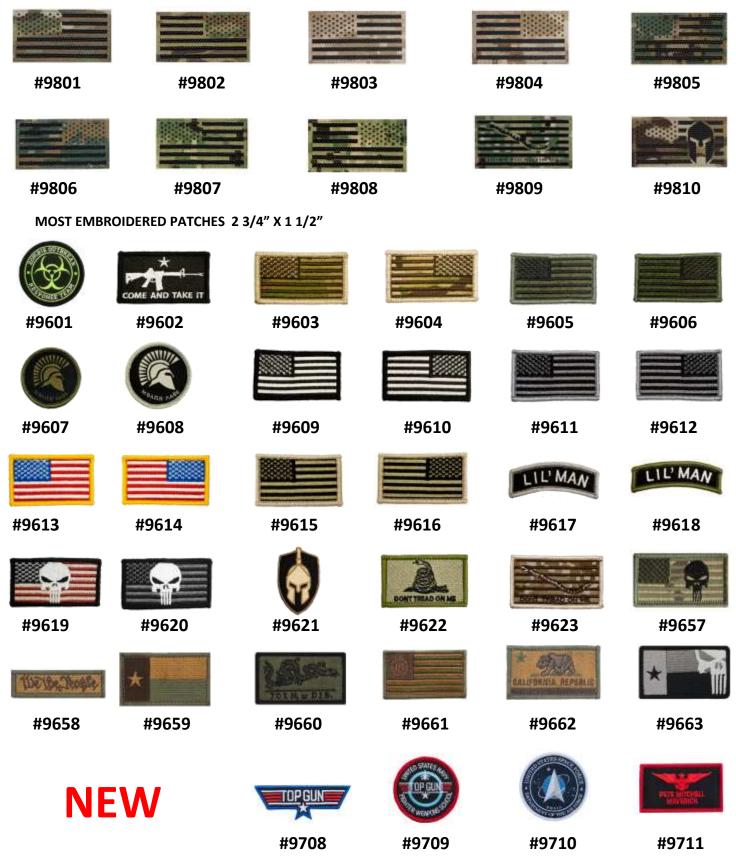

#9210 "BLUE LINE SPARTAN" YOUTH BLUE LINE T-SHIRT SMALL, MEDIUM LARGE

#9407 TACTICAL CAP ADJUSTABLE BLACK

SMALL PATCHES W/VELCRO 2 3/4" X 1 1/2"

LARGE BANNER PATCHES W/VELCRO 11" X 3"

#9633

#9635

**#9637** 

#9409 TACTICAL CAP ADJUSTABLE MULTICAM

#9410 TACTICAL CAP ADJUSTABLE NWU III

\*SCALED TO FIT YOUTH UNIFORMS, CAPS AND BAGS.

LASER CUT PATCHES 2 3/4" x 1 1/2"

#9624

**#9630** 

#9642

#9648

#9656

#9669

#9677

#9698

#9625

#9631

#9643

#9649

#9664

#9670

#9678

#9699

**#9626** 

#9638

#9644

#9650

#9665

#9671

#9679

#9700

#9628

#9641

#9647 IS SLAP

#9629

#9640

#9646

#9653

#9668

#9676

#9697

#9707

#9639

#9645

#9666

#9674

**#9692** 

#9701

#9652

#9667

#9675