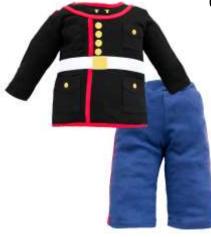

YOUTH MARINE WOODLAND **3 PIECE UNIFORM SET 8 PT COVER, TOP, PANT** 

> X-SMALL, SMALL, MEDIUM, LARGE

**#154 WOODLAND 8 PT COVER** YOUTH ADJUSTABLE

**#153 DESERT 8 PT COVER YOUTH ADJUSTABLE** 

#661 MARINE PT 2 PC SET SHIRT AND SHORT YOUTH