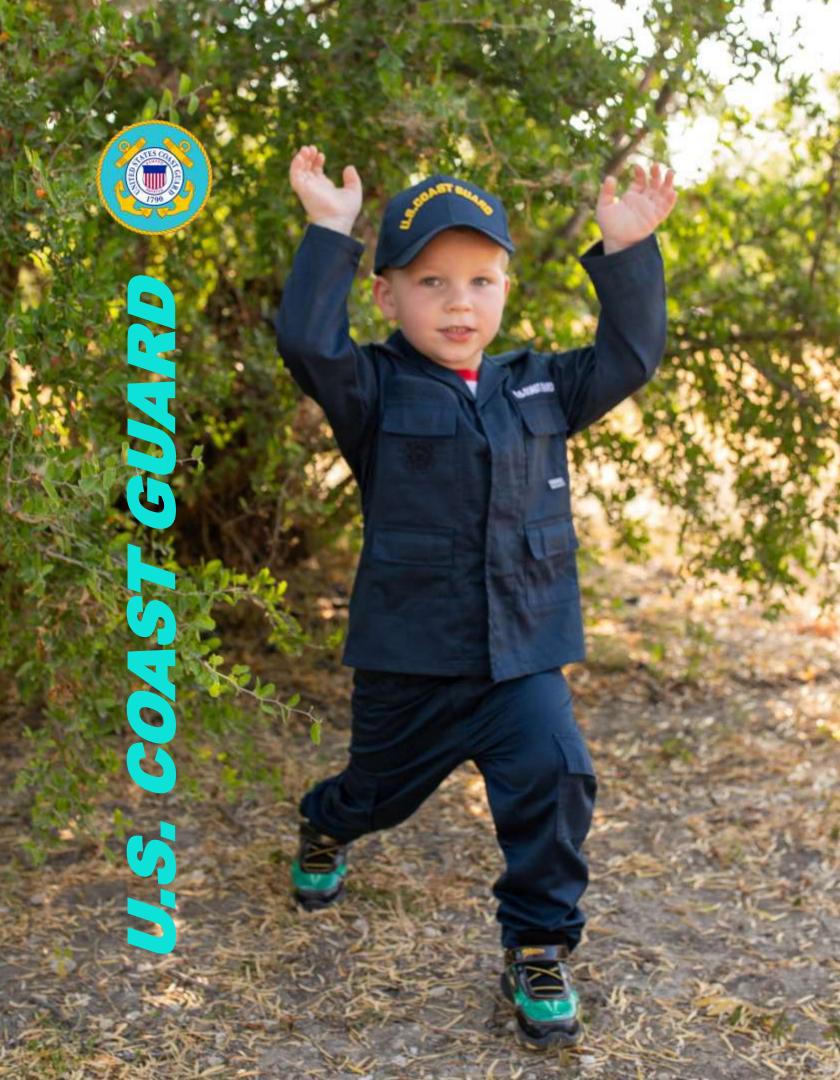

#725 INFANT SAILOR DRESS W/BERET 0/3, 3/6, 6/9, 9/12

#723 SAILOR WHITE ROMPER 0/3, 3/6, 6/9 ,9/12

#165 COAST GUARD 3 PIECE UNIFORM SET CAP, TOP, PANT

XX-SMALL , X-SMALL SMALL , MEDIUM

#8000 COAST GUARD DROOLER BIB

#8755 COAST GUARD INFANT STRIPE BLANKET (32"X 27")

#8756 COAST GUARD INFANT BLUE BLANKET (32"X 27")

LAW ENFORCEMENT

SWAT

SWAT

#9901 BLACK TACTICAL 3PC UNIFORM SET CAP, TOP, PANT XX-SMALL, X-SMALL, SMALL, MEDIUM, LARGE