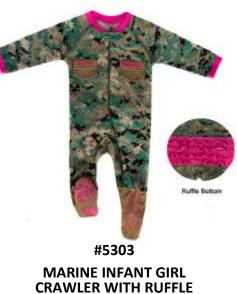

MEADY FOR

#5255 MARINE INFANT BLANKET (32"X 27")

#5606 MARINE INFANT GIRLS RUFFLE DRESS 0/3, 3/6, 6/9, 9/12

#5622 MARINE INFANT BOYS ROMPER 0/3, 3/6, 6/9, 9/12

#5852 INFANT DRESS BLUES 2 PC SET SIZE 0/3, 3/6, 6/9, 9/12