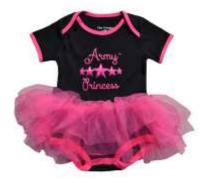

## Cute

#2252 ARMY INFANT 2 PACK COTTON BIBS

#2255 ARMY INFANT BLANKET (32"X 27")

#2212 "ARMY PRINCESS" TUTU BODYSUIT 0/3, 3/6, 6/9, 9/12

0/3, 3/6, 6/9, 9/12

8

U.S. AIR FORCE

#3252 AIR FORCE INFANT 2 PACK COTTON BIBS