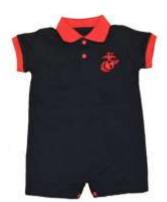

MEADY FOR

#5255 MARINE INFANT BLANKET (32"X 27")

#5606 MARINE INFANT GIRLS RUFFLE DRESS 0/3, 3/6, 6/9, 9/12

#5622 MARINE INFANT BOYS ROMPER 0/3, 3/6, 6/9, 9/12

#5852 INFANT DRESS BLUES 2 PC SET SIZE 0/3, 3/6, 6/9, 9/12