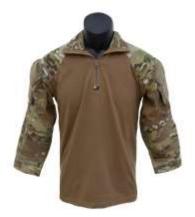

YOUTH ADJUSTABLE

#1101 PLATE CARRIER OD GREEN (COMBAT SHIRT SOLD SEPARATELY) YOUTH ADJUSTABLE

#1102 PLATE CARRIER NWU III (COMBAT SHIRT SOLD SEPARATELY) YOUTH ADJUSTABLE

#9304 GEN 2 COMBAT SHIRT COYOTE YOUTH MEDIUM, LARGE, X-LARGE

#9309 GEN 2 COMBAT SHIRT BDU YOUTH MEDIUM, LARGE, X-LARGE

#9306 GEN 2 COMBAT SHIRT NWU III YOUTH MEDIUM, LARGE, X-LARGE

#9310 GEN 2 COMBAT SHIRT MULTICAM YOUTH MEDIUM, LARGE, X-LARGE

#9505 COMBAT PANTS COYOTE YOUTH MEDIUM, LARGE, X-LARGE