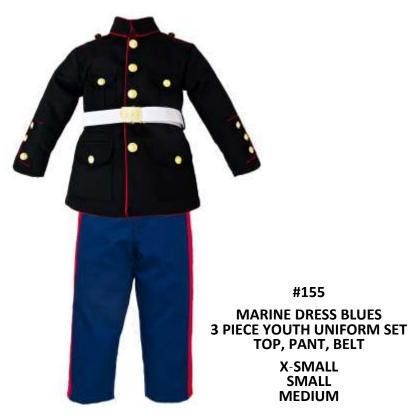

X-SMALL, SMALL MEDIUM, LARGE

**X-SMALL** 

SMALL MEDIUM

#155

#5352 MARINE INFANT GIRL 2 PACK COTTON BIBS

#5252

**MARINE INFANT BOY** 

**2 PACK COTTON BIBS** 