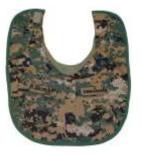

#725 INFANT SAILOR DRESS W/BERET 0/3, 3/6, 6/9, 9/12

#723 SAILOR WHITE ROMPER 0/3, 3/6, 6/9 ,9/12

#165 COAST GUARD 3 PIECE UNIFORM SET CAP, TOP, PANT

XX-SMALL , X-SMALL SMALL , MEDIUM

#8000 COAST GUARD DROOLER BIB