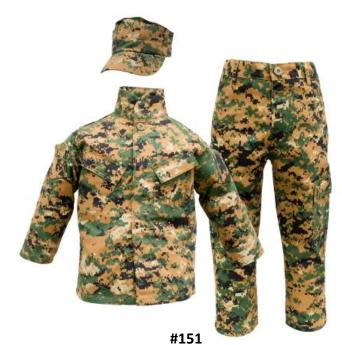

YOUTH MARINE WOODLAND **3 PIECE UNIFORM SET 8 PT COVER, TOP, PANT** 

> X-SMALL, SMALL, MEDIUM, LARGE

**#154 WOODLAND 8 PT COVER** YOUTH ADJUSTABLE

**#153 DESERT 8 PT COVER YOUTH ADJUSTABLE** 

#661 MARINE PT 2 PC SET SHIRT AND SHORT YOUTH