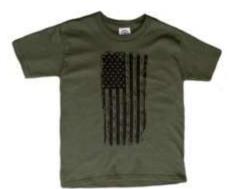

#9001 "WE THE PEOPLE" INFANT BODYSUIT 0/3, 3/6, 6/9, 9/12

#9003 US FLAG INFANT BODYSUIT 0/3, 3/6, 6/9, 9/12

#9002 "COME AND TAKE IT" INFANT BODYSUIT 0/3, 3/6, 6/9, 9/12

#9004 "DON'T TREAD ON ME" INFANT BODYSUIT 0/3, 3/6, 6/9, 9/12