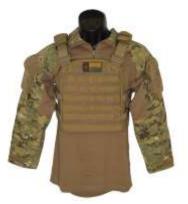

#9005 AMERICAN BULLDOG INFANT BODYSUIT 0/3, 3/6, 6/9, 9/12

#9006 "NIGHT CRAWLER" INFANT BODYSUIT 0/3, 3/6, 6/9, 9/12

#9007 "FREE & BRAVE" INFANT BODYSUIT 0/3, 3/6, 6/9, 9/12

#1100 PLATE CARRIER COYOTE (COMBAT SHIRT SOLD SEPARATELY)

YOUTH ADJUSTABLE

#1101 PLATE CARRIER OD GREEN (COMBAT SHIRT SOLD SEPARATELY) YOUTH ADJUSTABLE

#1102 PLATE CARRIER NWU III (COMBAT SHIRT SOLD SEPARATELY) YOUTH ADJUSTABLE

#9304 GEN 2 COMBAT SHIRT COYOTE YOUTH MEDIUM, LARGE, X-LARGE