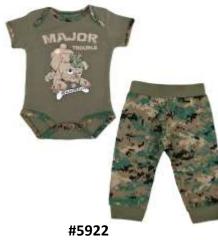

"SEMPER FI LITTLE GUY" INFANT BODYSUIT 0/3, 3/6, 6/9, 9/12

#5012 "CUTIE TO THE CORPS" TUTU BODYSUIT 0/3, 3/6, 6/9, 9/12

#5922 "MAJOR TROUBLE" 2 PC JOGGER SET 0/3, 3/6, 6/9, 9/12

#5302 MARINE INFANT CRAWLER WITH BOOTS 0/3, 3/6, 6/9, 9/12