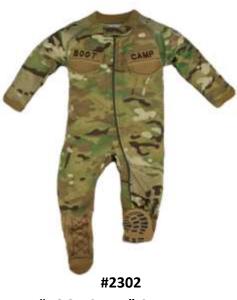

#2010 "FUTURE RECRUIT" BODYSUIT 0/3, 3/6, 6/9, 9/12

"BOOT CAMP" CRAWLER 0/3, 3/6, 6/9, 9/12