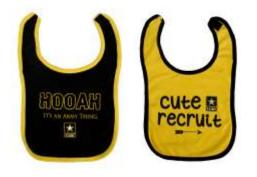

#### MULTICAM.

#2552 "ARMED AND READY" COTTON BIB

#2553 "BOOTS AND BOWS" COTTON BIB

#2100 "FUTURE RECRUIT" UNIFORM BIB

#2101 "CUTE RECRUIT" UNIFORM BIB

#2018 "CAMO CUTIE" BODYSUIT 0/3, 3/6, 6/9, 9/12

#2606 MULTICAM INFANT DRESS 0/3, 3/6, 6/9, 9/12