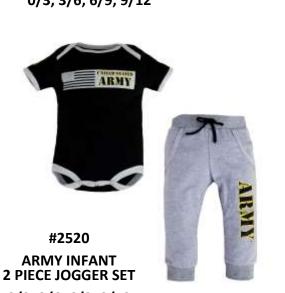

#3255 AIR FORCE INFANT BLANKET (32"X 27")

#3300 NEW DESIGN AIR FORCE INFANT 2 PACK BODYSUITS 0/3, 3/6, 6/9, 9/12 #3520 AIR FORCE INFANT 2 PIECE JOGGER SET 0/3, 3/6, 6/9, 9/12

#301 AIR FORCE PT 2 PC SHORT SET X-SMALL, SMALL, MEDIUM, LARGE