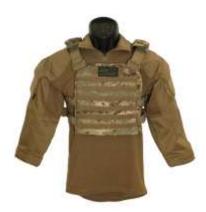

#9005 AMERICAN BULLDOG INFANT BODYSUIT 0/3, 3/6, 6/9, 9/12

#9006 "NIGHT CRAWLER" INFANT BODYSUIT 0/3, 3/6, 6/9, 9/12

#9007 "FREE & BRAVE" INFANT BODYSUIT 0/3, 3/6, 6/9, 9/12

#1100 PLATE CARRIER COYOTE (COMBAT SHIRT SOLD SEPARATELY)

YOUTH ADJUSTABLE

#1101 PLATE CARRIER OD GREEN (COMBAT SHIRT SOLD SEPARATELY) YOUTH ADJUSTABLE

#1102 PLATE CARRIER NWU III (COMBAT SHIRT SOLD SEPARATELY) YOUTH ADJUSTABLE

#9304 GEN 2 COMBAT SHIRT COYOTE YOUTH MEDIUM, LARGE, X-LARGE