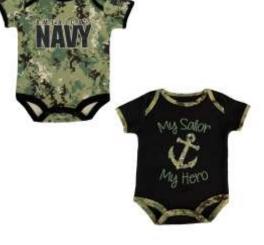

#7606 NWU III INFANT NAVY RUFFLE DRESS 0/3, 3/6, 6/9, 9/12

#7701 2 PACK INFANT BODY SUITS 0/3, 3/6, 6/9, 9/12

#782 NAVY INFANT BLANKET (32"X 27")

#722 SAILOR BLACK ROMPER 0/3, 3/6, 6/9,9/12

#700 SAILOR BLACK BODYSUIT 0/3, 3/6, 6/9, 9/12