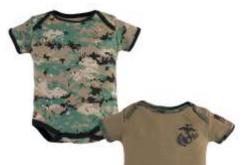

YOUTH MARINE WOODLAND **3 PIECE UNIFORM SET 8 PT COVER, TOP, PANT** 

> X-SMALL, SMALL, MEDIUM, LARGE

**#154 WOODLAND 8 PT COVER** YOUTH ADJUSTABLE

**#153 DESERT 8 PT COVER YOUTH ADJUSTABLE** 

#661 MARINE PT 2 PC SET SHIRT AND SHORT YOUTH

X-SMALL, SMALL MEDIUM, LARGE

**X-SMALL** 

SMALL MEDIUM

#155

#5352 MARINE INFANT GIRL 2 PACK COTTON BIBS

#5252

**MARINE INFANT BOY** 

**2 PACK COTTON BIBS** 