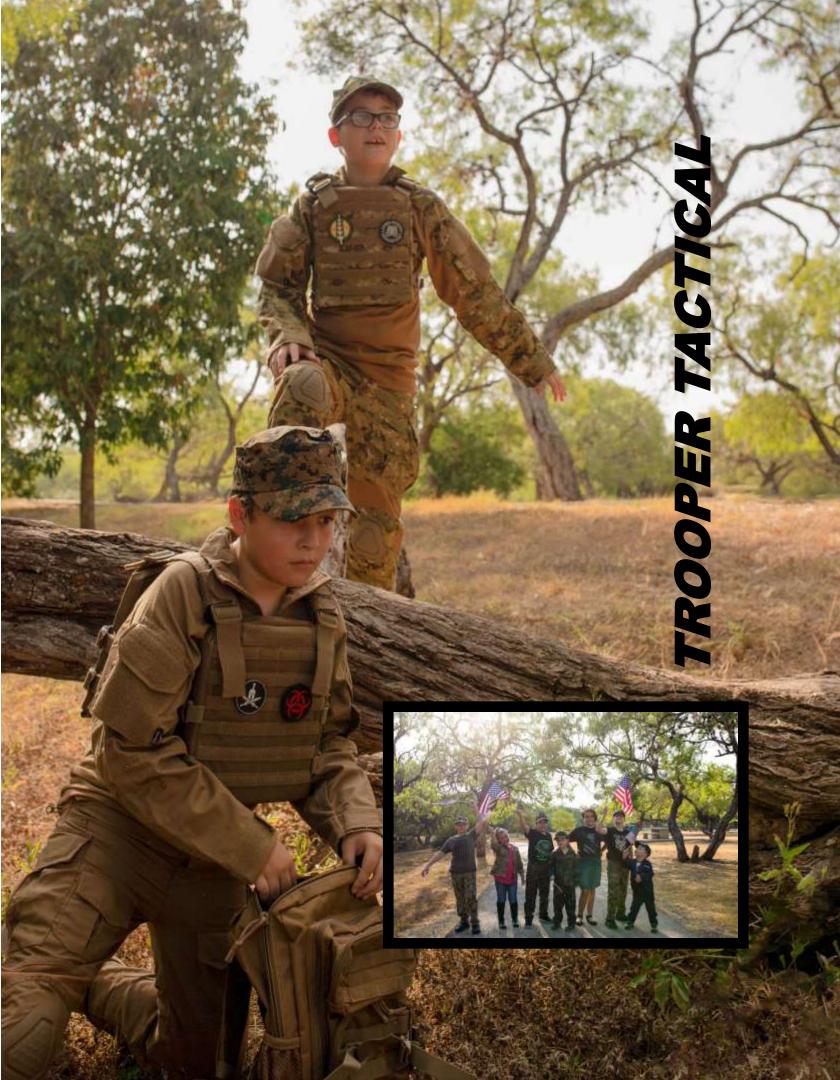

# A TRADITION OF HONORING HERDES

TABLE OF CONTENTS

| INTRODUCTION       |  |
|--------------------|--|
| MULTICAM           |  |
| ARMY               |  |
| AIR FORCE          |  |
| FLIGHT SUIT        |  |
| MARINE             |  |
| NAVY               |  |
| COAST GUARD        |  |
| LAW ENFORCEMENT    |  |
| TROOPER TACTICAL   |  |
| TACTICAL PATCHES   |  |
| TROOPER SIZE CHART |  |
| PRICE LIST         |  |