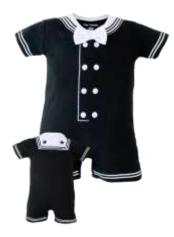

#7606 NWU III INFANT NAVY RUFFLE DRESS 0/3, 3/6, 6/9, 9/12

#7701 2 PACK INFANT BODY SUITS 0/3, 3/6, 6/9, 9/12

#782 NAVY INFANT BLANKET (32"X 27")

#722 SAILOR BLACK ROMPER 0/3, 3/6, 6/9,9/12

#700 SAILOR BLACK BODYSUIT 0/3, 3/6, 6/9, 9/12