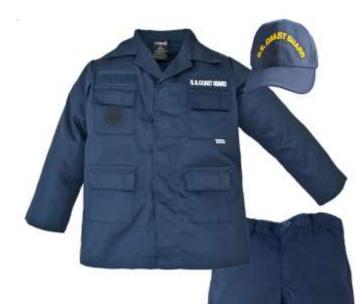

#725 INFANT SAILOR DRESS W/BERET 0/3, 3/6, 6/9, 9/12

#723 SAILOR WHITE ROMPER 0/3, 3/6, 6/9 ,9/12

#165 COAST GUARD 3 PIECE UNIFORM SET CAP, TOP, PANT

XX-SMALL , X-SMALL SMALL , MEDIUM

#8000 COAST GUARD DROOLER BIB