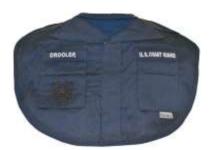

#725 INFANT SAILOR DRESS W/BERET 0/3, 3/6, 6/9, 9/12

#723 SAILOR WHITE ROMPER 0/3, 3/6, 6/9 ,9/12

#165 COAST GUARD 3 PIECE UNIFORM SET CAP, TOP, PANT

XX-SMALL , X-SMALL SMALL , MEDIUM

#8000 COAST GUARD DROOLER BIB