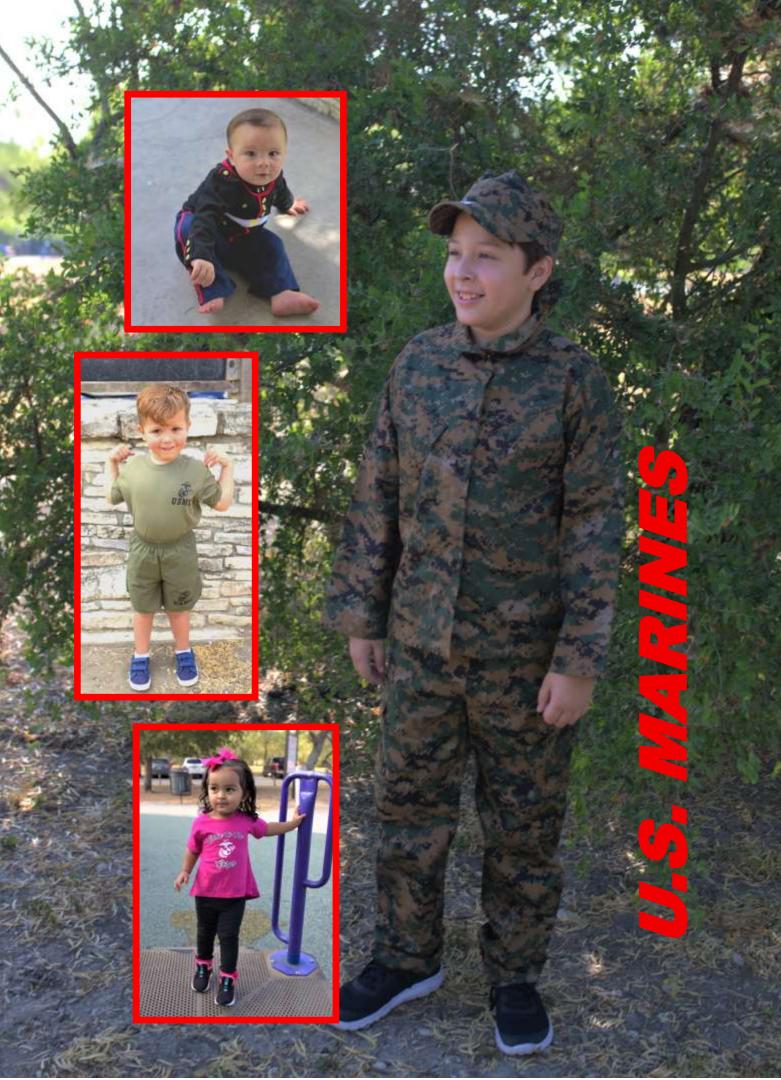

### U.S. ARMY

YOUTH MARINE WOODLAND **3 PIECE UNIFORM SET 8 PT COVER, TOP, PANT** 

> X-SMALL, SMALL, MEDIUM, LARGE

**#154 WOODLAND 8 PT COVER** YOUTH ADJUSTABLE

**#153 DESERT 8 PT COVER YOUTH ADJUSTABLE** 

#661 MARINE PT 2 PC SET SHIRT AND SHORT YOUTH

X-SMALL, SMALL MEDIUM, LARGE

**X-SMALL** 

SMALL MEDIUM

#155

#5352 MARINE INFANT GIRL 2 PACK COTTON BIBS

#5252

**MARINE INFANT BOY** 

**2 PACK COTTON BIBS** 