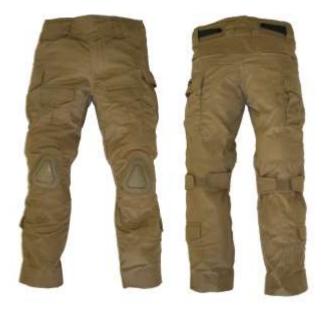

#9309 GEN 2 COMBAT SHIRT BDU YOUTH MEDIUM, LARGE, X-LARGE

#9306 GEN 2 COMBAT SHIRT NWU III YOUTH MEDIUM, LARGE, X-LARGE

#9310 GEN 2 COMBAT SHIRT MULTICAM YOUTH MEDIUM, LARGE, X-LARGE

#9505 COMBAT PANTS COYOTE YOUTH MEDIUM, LARGE, X-LARGE

#9507 COMBAT PANTS NWU III YOUTH MEDIUM, LARGE, X-LARGE

#9509 COMBAT PANTS BDU YOUTH MEDIUM, LARGE, X-LARGE

#9510 COMBAT PANTS MULTICAM YOUTH MEDIUM, LARGE, X-LARGE

#9408 TACTICAL CAP ADJUSTABLE

#100T BDU YOUTH TOP X-SMALL, SMALL MEDIUM, LARGE