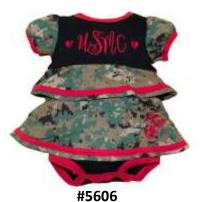

MEADY FOR

#5255 MARINE INFANT BLANKET (32"X 27")

#5606 MARINE INFANT GIRLS RUFFLE DRESS 0/3, 3/6, 6/9, 9/12

#5622 MARINE INFANT BOYS ROMPER 0/3, 3/6, 6/9, 9/12

#5852 INFANT DRESS BLUES 2 PC SET SIZE 0/3, 3/6, 6/9, 9/12