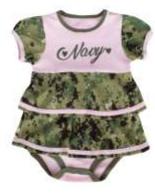

#7606 NWU III INFANT NAVY RUFFLE DRESS 0/3, 3/6, 6/9, 9/12

#7701 2 PACK INFANT BODY SUITS 0/3, 3/6, 6/9, 9/12

#782 NAVY INFANT BLANKET (32"X 27")

#722 SAILOR BLACK ROMPER 0/3, 3/6, 6/9,9/12

#700 SAILOR BLACK BODYSUIT 0/3, 3/6, 6/9, 9/12