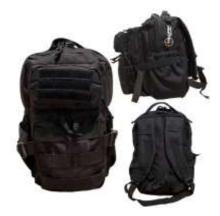

#9813 YOUTH TACTICAL BACK PACK COYOTE

#9814 YOUTH TACTICAL BACK PACK BLACK

#9815 YOUTH TACTICAL BACK PACK BDU

#9818 YOUTH TACTICAL BACK PACK OD GREEN

#9407 TACTICAL CAP ADJUSTABLE BLACK

#9408 TACTICAL CAP ADJUSTABLE BDU