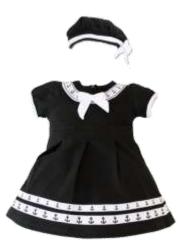

#725 INFANT SAILOR DRESS W/BERET 0/3, 3/6, 6/9, 9/12

#723 SAILOR WHITE ROMPER 0/3, 3/6, 6/9 ,9/12

#165 COAST GUARD 3 PIECE UNIFORM SET CAP, TOP, PANT

XX-SMALL , X-SMALL SMALL , MEDIUM

#8000 COAST GUARD DROOLER BIB