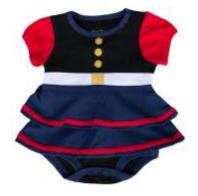

MEADY FOR

#5255 MARINE INFANT BLANKET (32"X 27")

#5606 MARINE INFANT GIRLS RUFFLE DRESS 0/3, 3/6, 6/9, 9/12

#5622 MARINE INFANT BOYS ROMPER 0/3, 3/6, 6/9, 9/12

#5852 INFANT DRESS BLUES 2 PC SET SIZE 0/3, 3/6, 6/9, 9/12