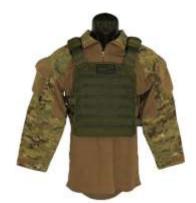

#9005 AMERICAN BULLDOG INFANT BODYSUIT 0/3, 3/6, 6/9, 9/12

#9006 "NIGHT CRAWLER" INFANT BODYSUIT 0/3, 3/6, 6/9, 9/12

#9007 "FREE & BRAVE" INFANT BODYSUIT 0/3, 3/6, 6/9, 9/12

#1100 PLATE CARRIER COYOTE (COMBAT SHIRT SOLD SEPARATELY)

YOUTH ADJUSTABLE

#1101 PLATE CARRIER OD GREEN (COMBAT SHIRT SOLD SEPARATELY) YOUTH ADJUSTABLE

#1102 PLATE CARRIER NWU III (COMBAT SHIRT SOLD SEPARATELY) YOUTH ADJUSTABLE

#9304 GEN 2 COMBAT SHIRT COYOTE YOUTH MEDIUM, LARGE, X-LARGE