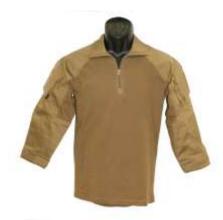

YOUTH ADJUSTABLE

#1101 PLATE CARRIER OD GREEN (COMBAT SHIRT SOLD SEPARATELY) YOUTH ADJUSTABLE

#1102 PLATE CARRIER NWU III (COMBAT SHIRT SOLD SEPARATELY) YOUTH ADJUSTABLE

#9304 GEN 2 COMBAT SHIRT COYOTE YOUTH MEDIUM, LARGE, X-LARGE

#9309 GEN 2 COMBAT SHIRT BDU YOUTH MEDIUM, LARGE, X-LARGE

#9306 GEN 2 COMBAT SHIRT NWU III YOUTH MEDIUM, LARGE, X-LARGE

#9310 GEN 2 COMBAT SHIRT MULTICAM YOUTH MEDIUM, LARGE, X-LARGE

#9505 COMBAT PANTS COYOTE YOUTH MEDIUM, LARGE, X-LARGE