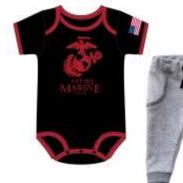

#5856 INFANT GIRLS DRESS BLUES SIZE 0/3, 3/6, 6/9, 9/12

#5020 WOODLAND RECRUIT BIB

#5501-2 PACK INFANT BODYSUITS 0/3, 3/6, 6/9, 9/12

#5996 "FUTURE MARINE" FLAK JACKET INFANT BODYSUIT 0/3, 3/6, 6/9, 9/12

#5525 MARINE 2 PC JOGGER SET SIZE 0/3, 3/6, 6/9, 9/12