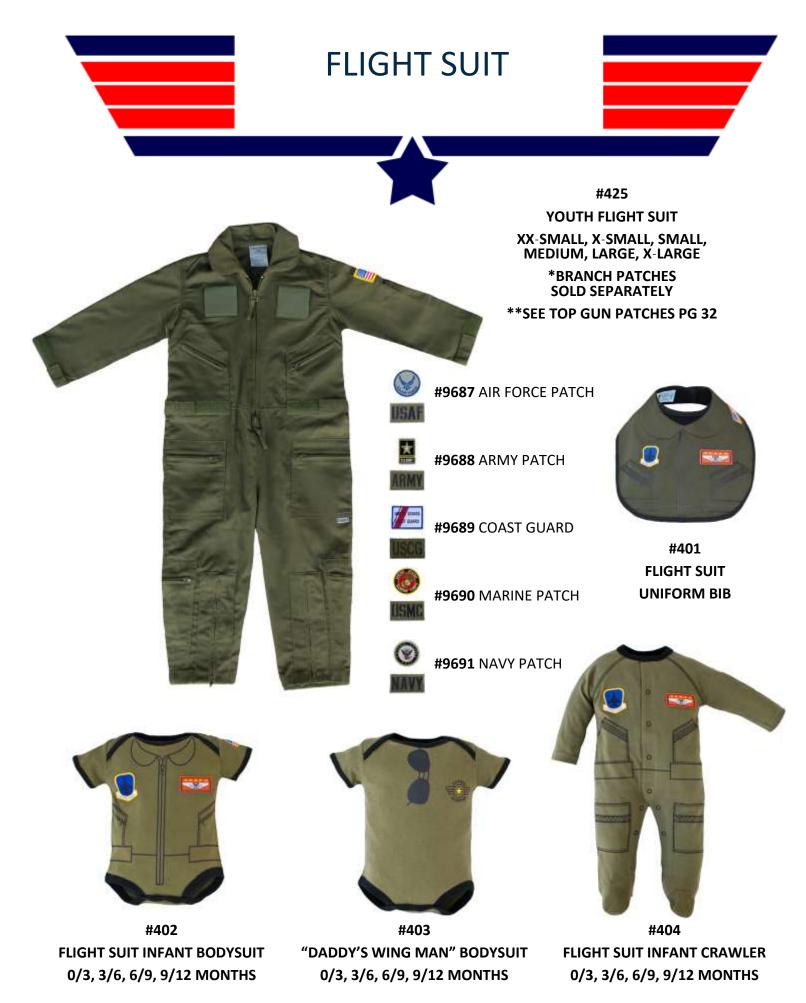

#### MULTICAM.

#158 MULTICAM PATROL CAP YOUTH ADJUSTABLE

#186 YOUTH MULTICAM TOP X-SMALL, SMALL, MEDIUM, LARGE

#### **#188 MULTICAM ARMY NAME TAPE**

#### **#189 MULTICAM AIR FORCE NAME TAPE**

#### **#180 MULTICAM SPACE FORCE NAME**

**#9710 US SPACE FORCE LOGO PATCH** 

#187 YOUTH MULTICAM PANTS X-SMALL, SMALL MEDIUM, LARGE

#### MULTICAM.

#2552 "ARMED AND READY" COTTON BIB

#2553 "BOOTS AND BOWS" COTTON BIB

#2100 "FUTURE RECRUIT" UNIFORM BIB

#2101 "CUTE RECRUIT" UNIFORM BIB

#2018 "CAMO CUTIE" BODYSUIT 0/3, 3/6, 6/9, 9/12

#2606 MULTICAM INFANT DRESS 0/3, 3/6, 6/9, 9/12

#2010 "FUTURE RECRUIT" BODYSUIT 0/3, 3/6, 6/9, 9/12

"BOOT CAMP" CRAWLER 0/3, 3/6, 6/9, 9/12