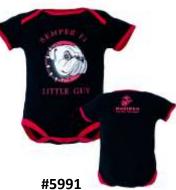

"SEMPER FI LITTLE GUY" INFANT BODYSUIT 0/3, 3/6, 6/9, 9/12

#5012 "CUTIE TO THE CORPS" TUTU BODYSUIT 0/3, 3/6, 6/9, 9/12

#5922 "MAJOR TROUBLE" 2 PC JOGGER SET 0/3, 3/6, 6/9, 9/12

#5302 MARINE INFANT CRAWLER WITH BOOTS 0/3, 3/6, 6/9, 9/12