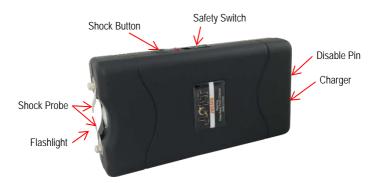

# **CHARGING**

The *JMS86* has a built-in charger. To charge, slide out the charger and plug into a standard wall outlet. It takes approximately 6-8 hours to fully charge. Every 2 months or when the spark or light is noticeably weaker, the unit should be charged.

### HOW TO USE

Make sure the unit is fully charged and the disable pin is inserted before first use. To use the light, simply slide the safety switch to the first position. For the stun gun, slide the safety switch to the second position and press the shock button. Don't test fire for more than 3 seconds.