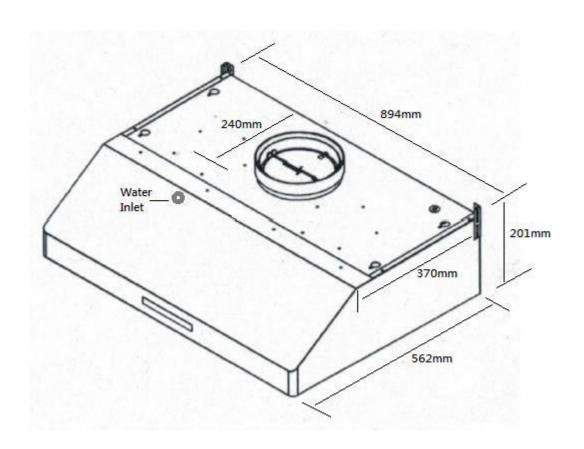

## **TruSteam Clean Series**

| Model                     | SC8900BS                                     |
|---------------------------|----------------------------------------------|
| Dimensions (mm)           | 894(W) x 562(D) x 201(H)                     |
| Performance               |                                              |
| Airflow                   | 1200m³ /hour                                 |
| Features & Acdessories    |                                              |
| Clean Ability             | Self-Steam Cleaning                          |
| Detachable Oil Cup        | 1                                            |
| Detachable Oil Dish       | 2                                            |
| Removable Safety Grills   | 2                                            |
| Noise Level db (A)        | 39.8 – 60.6                                  |
| Weight                    | 21kg                                         |
| Maximum Power Comsumption | Steam: 550W                                  |
|                           | Motor:150w                                   |
| Control                   |                                              |
| Speed                     | (Touch Panel) 6 Level and delay-off function |
| Lighting                  | 5W LED light                                 |
| Duct                      |                                              |
| Size                      | 150mm                                        |
| Factory Warranty          |                                              |
| Motors                    | 25 years                                     |
| Parts                     | 3 years                                      |