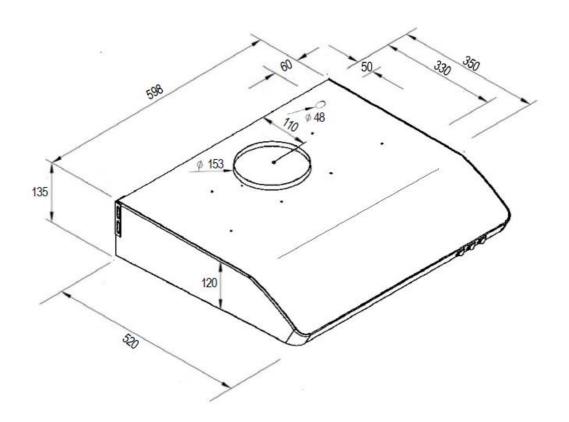

## **PR-300AS Specification**

## Easy Clean Series

| Model                       | PR-300AS                |
|-----------------------------|-------------------------|
| Size mm                     | 598(L) * 520(D)* 135(H) |
| Performance                 |                         |
| Airflow                     | 960 <b>m³/Hr</b>        |
| Features & Accessories      |                         |
| Detachable Oil Cup          | 2                       |
| Detachable Oil Retainer     | 2                       |
| Removable Safety Grills     | Yes                     |
| Dishwasher Safe Accessories | Yes                     |
| Fully concealed Housing     | Yes                     |
| Lighting                    |                         |
| 14W energy saving light     | Yes                     |
| Speed Level                 |                         |
| Hi-Lo w/sep L/R Switch      | Yes                     |
| AC Power                    |                         |
| Maximum Comsumption Power   | 214W                    |
| Duct                        |                         |
| Size                        | 150mm                   |
| Factory Warranty            |                         |
| Motor                       | 25 years                |
| Parts                       | 3 years                 |