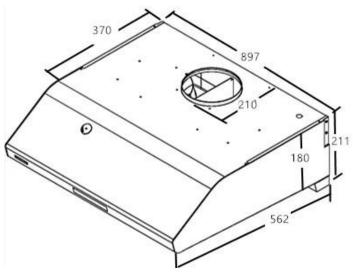

## **Auto Clean Series**

| Model                     | AC-900AS                                                                 |
|---------------------------|--------------------------------------------------------------------------|
| Size mm                   | 897(W) * 562(D)* 211(H)                                                  |
| Performance               |                                                                          |
| Airflow                   | 1100 m³/hour                                                             |
| Features & Accessories    |                                                                          |
|                           | Winds and lighting levels from the previous user to use automatic memory |
|                           | Three levels of wind speed selection                                     |
|                           | Two levels of LED Lighting                                               |
|                           | Delay-Off Function                                                       |
|                           | One Touch Button Auto Clean Function                                     |
|                           | Touch switches and LED backlit display                                   |
|                           | 30 hours automatic cleaning reminder                                     |
|                           | Oil cup full of water alerts                                             |
| Lighting                  |                                                                          |
|                           | 8W LED light                                                             |
| Speed and noise Level     |                                                                          |
|                           | 3 Level Switch                                                           |
| noise                     | 50-60 dba                                                                |
| AC Power                  |                                                                          |
| Maximum Comsumption Power | 202W                                                                     |
| Duct                      |                                                                          |
| Size                      | 150mm                                                                    |
| Factory Warranty          |                                                                          |
| Motor                     | 25 years                                                                 |
| Parts                     | 3 years                                                                  |