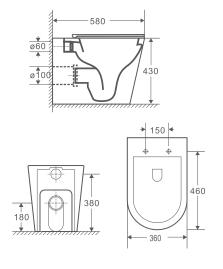

### **Product Dimension**

Dimension: 580 x 360 x 430 mm

Distributed by: Unicasa Pty Ltd Toll Free: 1800 699 888 Email: info@unicasa.com.au www.mercio.com.au