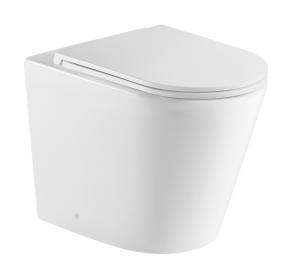

# **ZARA99 SERIES**

Floor Standing Toilet

## Description

RUBINE Zara floor-pan is designed with the latest rimless outfit that coupled with a patented VOR-TEX flushing technology that enable good transportation of wastes with minimum water consumption. It also replaced 100% trapped water per cycle so as to prevent growth of bacteria. In addition, the porcelain is fired at a high temperature of 1280 °C to ensure its hardness and applied a special glazing formula to protect the WC surface from scratches and it is easy to maintain too.

#### Features:

Highest Quality Vitreous China Rimless vortex flushing technology Easy-release slim Duraplas seat Unique trap design - 100% clean water