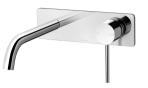

# **VIVID SLIMLINE**

## VIVID SLIMLINE WALL BASIN MIXER SET 180MM CURVED

200

120

Ø7

Ó





### **AVAILABLE IN**











VS785 CHR Chrome

VS785 BN Brushed Nickel

VS785 GM Gun Metal

VS785 MB Matte Black Brushed Gold

#### **INFORMATION**

Temperature Rating

1 - 75°C

Pressure Rating 150 - 500kPa





### MAINTENANCE AND CARE:

- All surfaces should be cleaned with mild liquid detergent or soap
- Do not use cream cleaners or citrus based cleaning products, as they
- Use of unsuitable cleaning agents may damage the surface.
- Any damage caused in this way will not be covered by warranty.

Please visit https://www.phoenixtapware.com.au/warranty to view the full warranty



While we aim to ensure the specifications shown are correct at time of printing, Phoenix Tapware reserves the right to make modifications without prior notice. Always use the physical product measurements