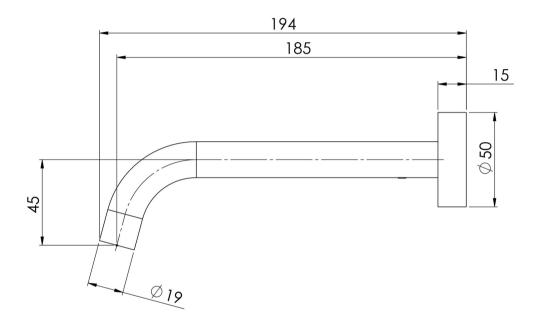

# VIVID SLIMLINE WALL BATH OUTLET 180MM CURVED

Please visit https://www.phoenixtapware.com.au/warranty to view the full warranty

While we aim to ensure the specifications shown are correct at time of printing, Phoenix Tapware reserves the right to make modifications without prior notice. Always use the physical product measurements for mark-ups and roughing-in as the line drawing shown may differ from the actual product over time. All measurements are shown in millimetres. Colours may vary from image shown.