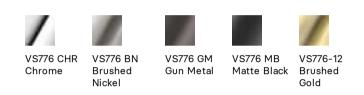

# VIVID SLIMLINE

# VIVID SLIMLINE WALL BATH OUTLET 180MM CURVED







#### AVAILABLE IN



### INFORMATION

Temperature Rating 1 - 75°C Pressure Rating 150 - 500kPa

## MAINTENANCE AND CARE:

- All surfaces should be cleaned with mild liquid detergent or soap and water.
- Do not use cream cleaners or citrus based cleaning products, as they are abrasive.
- Use of unsuitable cleaning agents may damage the surface.
- Any damage caused in this way will not be covered by warranty.

Please visit https://www.phoenixtapware.com.au/warranty to view the full warranty



While we aim to ensure the specifications shown are correct at time of printing, Phoenix Tapware reserves the right to make modifications without prior notice. Always use the physical product measurements for mark-ups and roughing-in as the line drawing shown may differ from the actual product over time. All measurements