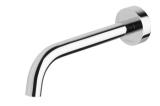

# VIVID SLIMLINE

# VIVID SLIMLINE WALL BATH OUTLET 180MM CURVED







#### AVAILABLE IN



### INFORMATION

Temperature Rating 1 - 75°C Pressure Rating 150 - 500kPa

## MAINTENANCE AND CARE:

- All surfaces should be cleaned with mild liquid detergent or soap and water.
- Do not use cream cleaners or citrus based cleaning products, as they are abrasive.
- Use of unsuitable cleaning agents may damage the surface.
- Any damage caused in this way will not be covered by warranty.

Please visit https://www.phoenixtapware.com.au/warranty to view the full warranty



While we aim to ensure the specifications shown are correct at time of printing, Phoenix Tapware reserves the right to make modifications without prior notice. Always use the physical product measurements for mark-ups and roughing-in as the line drawing shown may differ from the actual product over