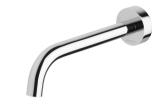

## VIVID SLIMLINE

### VIVID SLIMLINE WALL BASIN OUTLET 180MM CURVED





# 

#### AVAILABLE IN



#### INFORMATION

Temperature Rating 1 - 75°C

Pressure Rating 150 - 500kPa



#### MAINTENANCE AND CARE:

- All surfaces should be cleaned with mild liquid detergent or soap and water.
- Do not use cream cleaners or citrus based cleaning products, as they are abrasive.
- Use of unsuitable cleaning agents may damage the surface.
- Any damage caused in this way will not be covered by warranty.

Please visit https://www.phoenixtapware.com.au/warranty to view the full warranty



While we aim to ensure the specifications shown are correct at time of printing, Phoenix Tapware reserves the right to make modifications without prior notice. Always use the physical product measurements for mark-ups and roughing-in as the line drawing shown may differ from the actual prod