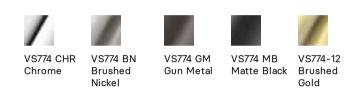

## VIVID SLIMLINE

### VIVID SLIMLINE WALL BASIN OUTLET 180MM CURVED





# 

#### AVAILABLE IN



#### INFORMATION

Temperature Rating 1 - 75°C

Pressure Rating 150 - 500kPa



#### MAINTENANCE AND CARE:

- All surfaces should be cleaned with mild liquid detergent or soap and water.
- Do not use cream cleaners or citrus based cleaning products, as they are abrasive.
- Use of unsuitable cleaning agents may damage the surface.
- Any damage caused in this way will not be covered by warranty.

Please visit https://www.phoenixtapware.com.au/warranty to view the full warranty



While we aim to ensure the specifications shown are correct at time of printing, Phoenix Tapware reserves the right to make modifications without prior notice. Always use the physical product measurements for mark-ups and roughing-in as the line drawing shown may differ from the actual product over time. All measur