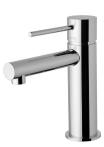

# **VIVID SLIMLINE**

## VIVID SLIMLINE BASIN MIXER

#### **AVAILABLE IN**

VS770 CHR Chrome

VS770 BN Brushed Nickel

VS770 GM Gun Metal

VS770 MB

Matte Black Brushed Gold