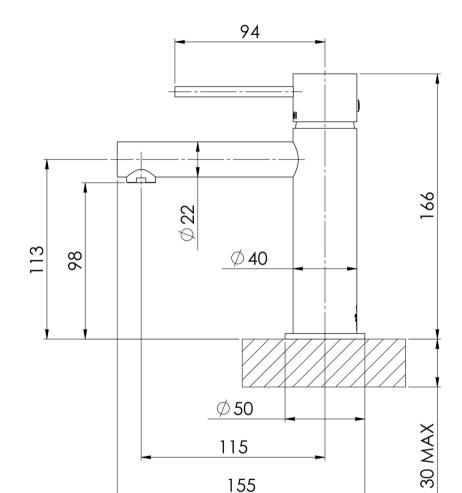

# **SPECIFICATIONS**

### **INFORMATION**

Temperature Rating

1 - 75°C

Pressure Rating 150 - 500kPa