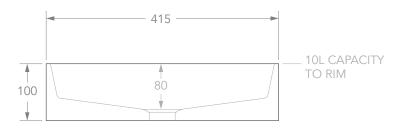

## Adp

|  | PRODUCT    | SQUARE FLUTED      | MATERIAL | CERAMIC | NOTES:                                                                                                                                                                         |
|--|------------|--------------------|----------|---------|--------------------------------------------------------------------------------------------------------------------------------------------------------------------------------|
|  | CODE       | TOPCSFL405GW       | COLOUR   | WHITE   | DUE TO THE MANUFACTURING NATURE OF CERAMICS, +/-SMM VARIATION IN SIZE AND DETAIL CAN BE EXPECTED.  DO NOT DRILL OR ROUGH IN UNTIL YOU HAVE RECEIVED AND MEASURED YOUR PRODUCT. |
|  | STYLE      | ABOVE COUNTER      | FINISH   | GLOSS   | BASIN SUITS 32MM WASTE. ADP UNIVERSAL PLUG AND WASTE RECOMMENDED (SOLD SEPARATELY).                                                                                            |
|  | DIMENSIONS | 415W X 415D X 100H |          |         | BASIN CUTOUT IS A 75 DIAMETER HOLE.                                                                                                                                            |
|  | CAPACITY   | 10L TO RIM         |          |         | ALL DIMENSIONS ARE IN MILLIMETRES. DO NOT MEASURE FROM DRAWING.                                                                                                                |
|  | VERSION 2  | DATE 20/08/2021    |          |         |                                                                                                                                                                                |