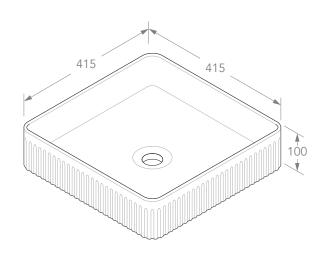

## Adp

|  | PRODUCT    | SQUARE FLUTED      | MATERIAL | CERAMIC | NOTES:                                                                                                                                                                         |
|--|------------|--------------------|----------|---------|--------------------------------------------------------------------------------------------------------------------------------------------------------------------------------|
|  | CODE       | TOPCSFL405GW       | COLOUR   | WHITE   | DUE TO THE MANUFACTURING NATURE OF CERAMICS, +/-SMM VARIATION IN SIZE AND DETAIL CAN BE EXPECTED.  DO NOT DRILL OR ROUGH IN UNTIL YOU HAVE RECEIVED AND MEASURED YOUR PRODUCT. |
|  | STYLE      | ABOVE COUNTER      | FINISH   | GLOSS   | BASIN SUITS 32MM WASTE. ADP UNIVERSAL PLUG AND WASTE RECOMMENDED (SOLD SEPARATELY).                                                                                            |
|  | DIMENSIONS | 415W X 415D X 100H |          |         | BASIN CUTOUT IS A 75 DIAMETER HOLE.                                                                                                                                            |
|  | CAPACITY   | 10L TO RIM         |          |         | ALL DIMENSIONS ARE IN MILLIMETRES. DO NOT MEASURE FROM DRAWING.                                                                                                                |
|  | VERSION 2  | DATE 20/08/2021    |          |         |                                                                                                                                                                                |