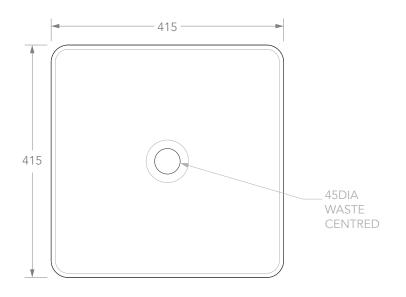

## Adp

|  | PRODUCT    | SQUARE FLUTED      | MATERIAL | CERAMIC | NOTES:                                                                                                                                                                         |
|--|------------|--------------------|----------|---------|--------------------------------------------------------------------------------------------------------------------------------------------------------------------------------|
|  | CODE       | TOPCSFL405GW       | COLOUR   | WHITE   | DUE TO THE MANUFACTURING NATURE OF CERAMICS, +/-SMM VARIATION IN SIZE AND DETAIL CAN BE EXPECTED.  DO NOT DRILL OR ROUGH IN UNTIL YOU HAVE RECEIVED AND MEASURED YOUR PRODUCT. |
|  | STYLE      | ABOVE COUNTER      | FINISH   | GLOSS   | BASIN SUITS 32MM WASTE. ADP UNIVERSAL PLUG AND WASTE RECOMMENDED (SOLD SEPARATELY).                                                                                            |
|  | DIMENSIONS | 415W X 415D X 100H |          |         | BASIN CUTOUT IS A 75 DIAMETER HOLE.                                                                                                                                            |
|  | CAPACITY   | 10L TO RIM         |          |         | ALL DIMENSIONS ARE IN MILLIMETRES. DO NOT MEASURE FROM DRAWING.                                                                                                                |
|  | VERSION 2  | DATE 20/08/2021    |          |         |                                                                                                                                                                                |