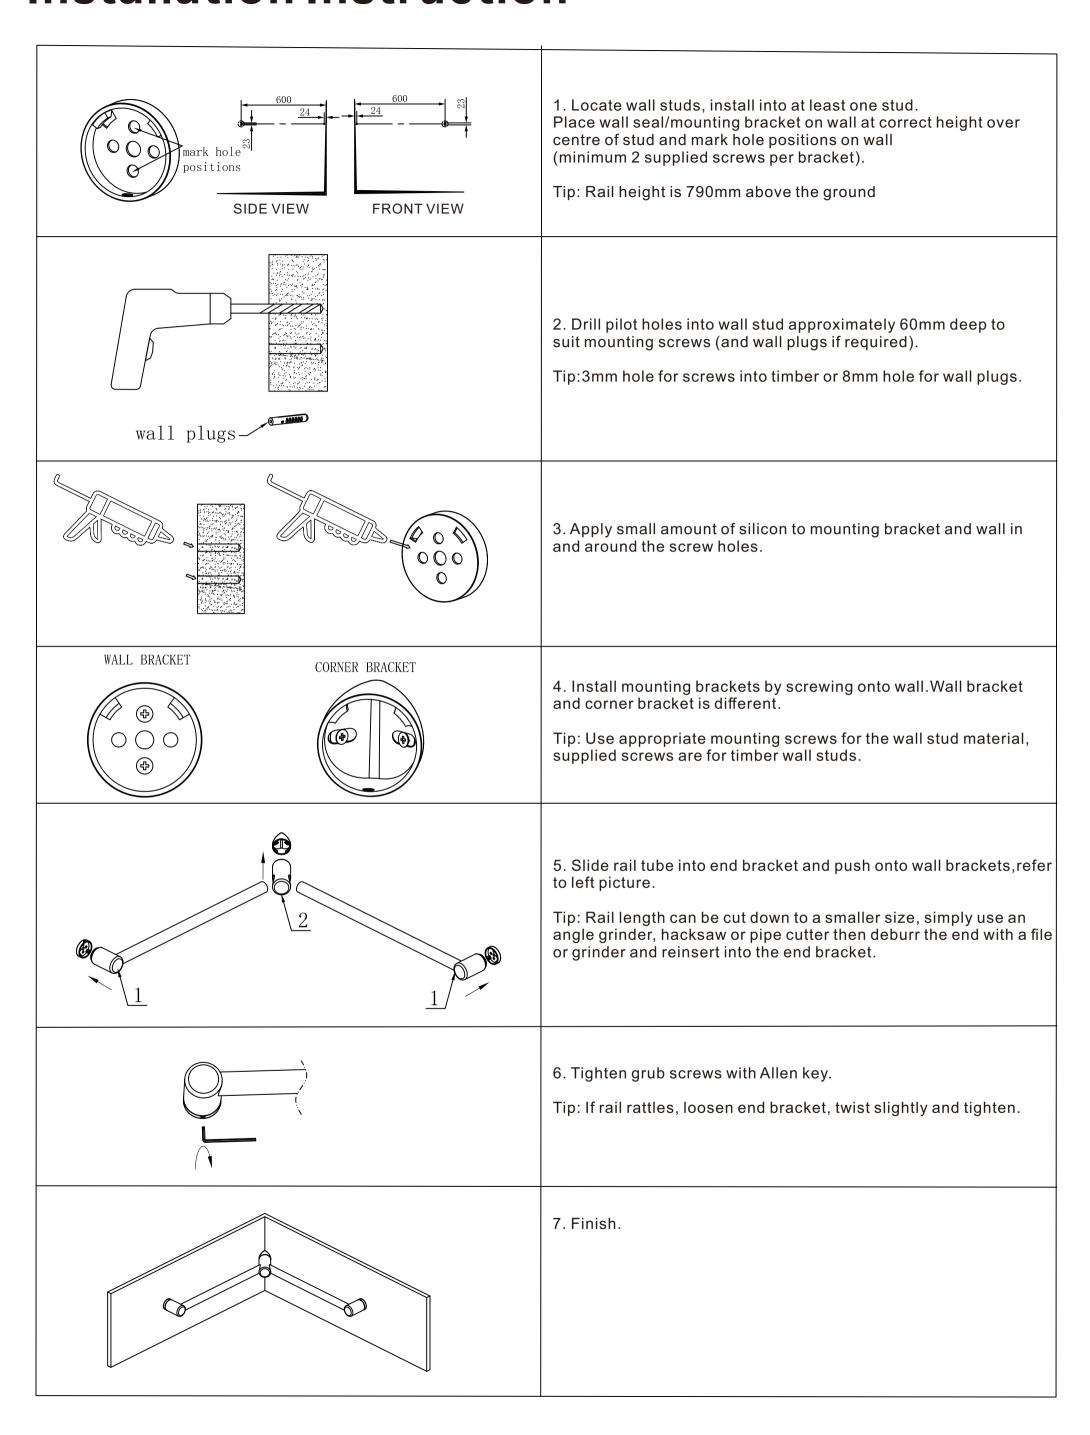

commended to be completed by qualified trades person who complies with the A5 1428.1-2009 design for access and mobility standard. It is recommended rail location is determined by a qualified occupational therapist or trained professional to the A5 1428.1-2009 standard. Correct installation is required to ensure safe, long term operation. Incorrect mounting can result in reduced capacity of the rail which can result in injury to user and damage to the wall. 6. Gun metal, brushed gold and brushed bronze colours are PVD coated for long term durability. Finish 009 Chrome NRCR3290wCH Gun Metal NRCR3290wGM Brushed Bronze NRCR3290wBZ Matte Black Brushed Gold Brushed Nickel NRCR3290wMB NRCR3290wBN \*Dimensions are nominal measurements only.

Specifications

Features

## Installation Instruction



## Nero