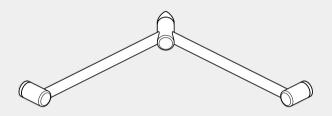

## Mecca Care 32mm Wrap Around Corner Grab Rail 600×600mm

Versions:202311

Drawing

## 1. Australian owned and designed 2. The wrap around rail is a great option for showers as you NRCR3290w 3. Modular design, the rail to be cut down to suit your 4. 150 kg capacity for all 25mm and 32mm diameter grab 600 Warning: $5.\,32 mm\,diameter\,rails\,are\,approved\,for\,standard\,AS1428.1$ requirements in DDA bathrooms These rails are designed to be mounted onto wall studs or masonry walls These rails are designed to be mounted onto wall studs or masonry walls. Installation is recommended to be completed by qualified trades person who complies with the A5 1428.1-2009 design for access and mobility standard. It is recommended rail location is determined by a qualified occupational therapist or trained professional to the A5 1428.1-2009 standard. Correct installation is required to ensure safe, long term operation. Incorrect mounting can result in reduced capacity of the rail which can result in injury to user and damage to the wall. 6. Gun metal, brushed gold and brushed bronze colours are PVD coated for long term durability. Finish 009 Chrome NRCR3290wCH Gun Metal NRCR3290wGM Brushed Bronze NRCR3290wBZ Matte Black Brushed Gold Brushed Nickel NRCR3290wMB NRCR3290wBN \*Dimensions are nominal measurements only.