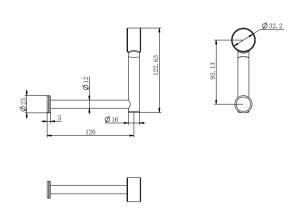

### Mecca Care Add On Toilet Roll Holder





#### Drawing



#### Specifications

#### SKU

NRCR3286t

#### Warning:

Finish

These rails are designed to be mounted onto wall studs or masonry walls. Installation is recommended to be completed by qualified trades person who complies with the AS 1428.1-2009 design for access and mobility standard. It is recommended rail location is determined by a qualified occupational therapist or trained professional to the AS 1428.1-2009 standard. Correct installation is required to ensure safe, long term operation. Incorrect mounting can result in reduced capacity of the rail which can result in injury to user and damage to the wall.

Chrome NRCR3286tCH

Matte Black NRCR3286tMB





#### Features

- Australian owned and designed.
- $2. \, This \, adjustable \, to illet \, roll \, holder \, can \, be \, added \,