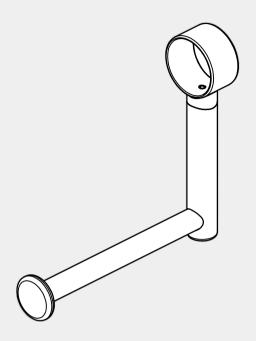

### Mecca Care Add On Toilet Roll Holder

#### Features

- Australian owned and designed.
- $2. \, This \, adjustable \, to illet \, roll \, holder \, can \, be \, added \, onto \, any \, modular \, 32mm \, grab \, rail.$
- 3. The direction can be changed from left to right during
- Grub screw secures holder onto the rail.
- $5.\,Gun\,metal, brushed\,gold\,and\,brushed\,bronze\,colours\,are\,\\ PVD\,coated\,for\,long\,term\,durability.$