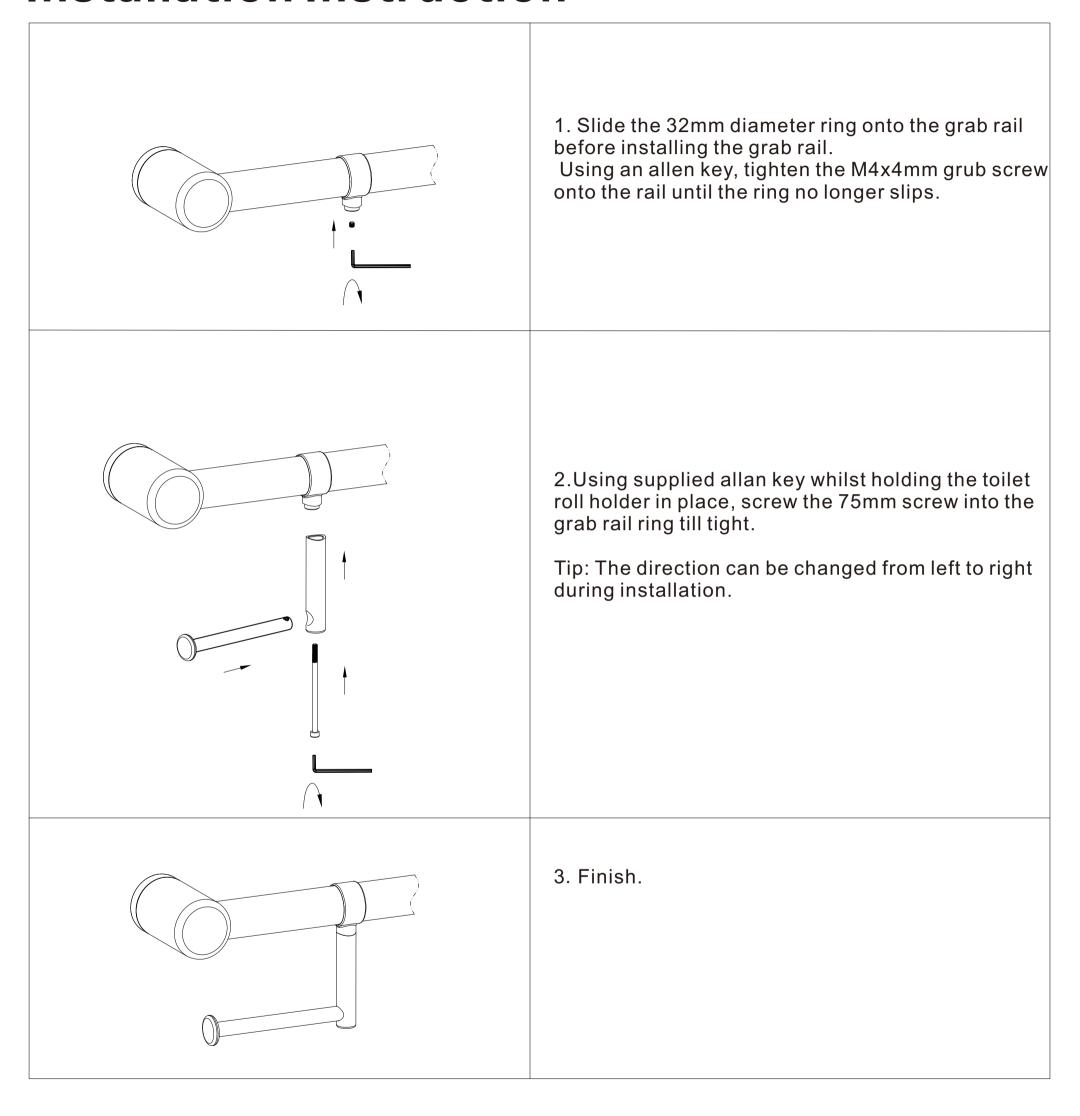

rail location is determined by a qualified occupational therapist or trained professional to the AS 1428.1-2009 standard. Correct installation is required to ensure safe, long term operation. Incorrect mounting can result in reduced capacity of the rail which can result in injury to user and damage to the wall.

Chrome NRCR3286tCH

Matte Black NRCR3286tMB





#### Features

- Australian owned and designed.
- $2. \, This \, adjustable \, to illet \, roll \, holder \, can \, be \, added \, onto \, any \, modular \, 32mm \, grab \, rail.$
- 3. The direction can be changed from left to right during
- Grub screw secures holder onto the rail.
- $5.\,Gun\,metal, brushed\,gold\,and\,brushed\,bronze\,colours\,are\,\\ PVD\,coated\,for\,long\,term\,durability.$





## **Installation Instruction**



# Nero