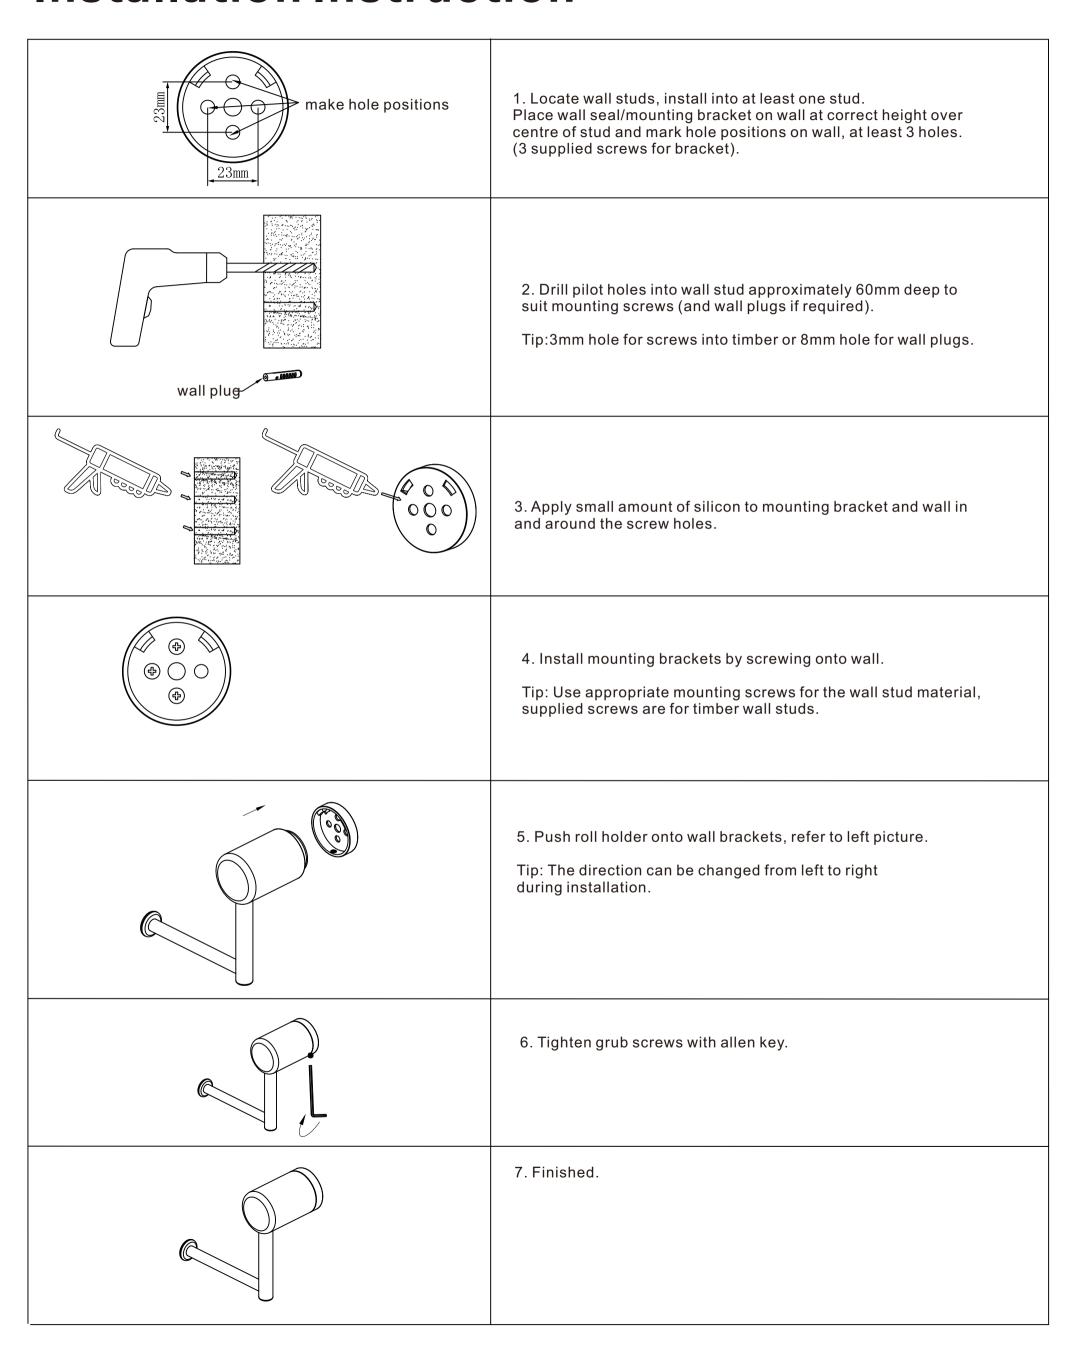

complies with the A5 1428.1-2009 design for access and mobility standard. It is recommended rail location is determined by a qualified occupational therapist or trained professional to the A5 1428.1-2009 standard. Correct installation is required to ensure safe, long term operation. Incorrect mounting can result in reduced capacity of the rail which can result in injury to user and damage to the wall.

#### Features

- 1. Australian owned and designed.
- 2. Provides a helping hand and a handy toilet roll holder. 3. The direction can be changed from left to right during
- installation.
- 5. Gun metal, brushed gold and brushed bronze colours are PVD coated for long term durability.

#### Finish













<sup>\*</sup>Dimensions are nominal measurements only.

## Installation Instruction



# Nero