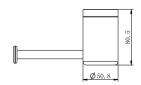

## Mecca Care Heavy Duty Toilet Roll Holder





#### Drawing







### Specifications

NRCR3286

#### Warning:

These rails are designed to be mounted onto wall studs or masonry walls These rails are designed to be mounted onto wall studs or masonry walls. Installation is recommended to be completed by qualified trades person who complies with the A5 1428.1-2009 design for access and mobility standard. It is recommended rail location is determined by a qualified occupational therapist or trained professional to the A5 1428.1-2009 standard. Correct installation is required to ensure safe, long term operation. Incorrect mounting can result in reduced capacity of the rail which can result in injury to user and damage to the wall.

#### Features

- 1. Australian owned and designed.
- 2. Provides a helping hand and a handy toilet roll holder. 3. The directio