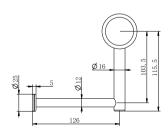

## Mecca Care Heavy Duty Toilet Roll Holder





#### Drawing







### Specifications

NRCR3286

#### Warning:

These rails are designed to be mounted onto wall studs or masonry walls These rails are designed to be mounted onto wall studs or masonry walls. Installation is recommended to be completed by qualified trades person who complies with the A5 1428.1-2009 design for access and mobility standard. It is recommended rail location is determined by a qualified occupational therapist or trained professional to the A5 1428.1-2009 standard. Correct installation is required to ensure safe, long term operation. Incorrect mounting can result in reduced capacity of the rail which can result in injury to user and damage to the wall.

#### Features

- 1. Australian owned and designed.
- 2. Provides a helping hand and a handy toilet roll holder. 3. The dire