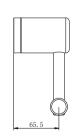

## Mecca Care Heavy Duty Toilet Roll Holder





#### Drawing







### Specifications

NRCR3286

#### Warning:

These rails are designed to be mounted onto wall studs or masonry walls These rails are designed to be mounted onto wall studs or masonry walls. Installation is recommended to be completed by qualified trades person who complies with the A5 1428.1-2009 design for access and mobility standard. It is recommended rail location is determined by a qualified occupational therapist or trained professional to the A5 1428.1-2009 standard. Correct installation is required to ensure safe, long term operation. Incorrect mounting can result in reduced capacity of the rail which can result in injury to user and damage to the wall.

#### Features

- 1. Australian owned and designed.
- 2. Provides a helping hand and a handy toilet roll holder. 3. The direct