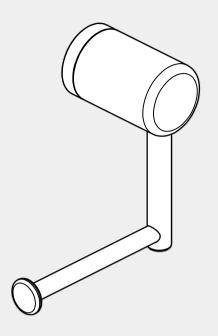

## Mecca Care Heavy Duty Toilet Roll Holder





#### Drawing







### Specifications

NRCR3286

#### Warning:

These rails are designed to be mounted onto wall studs or masonry walls These rails are designed to be mounted onto wall studs or masonry walls. Installation is recommended to be completed by qualified trades person who complies with the A5 1428.1-2009 design for access and mobility standard. It is recommended rail location is determined by a qualified occupational therapist or trained professional to the A5 1428.1-2009 standard. Correct installation is required to ensure safe, long term operation. Incorrect mounting can result in reduced capacity of the rail which can result in injury to user and damage to the wall.

#### Features

- 1. Australian owned and designed.
- 2. Provides a helping hand and a handy toilet roll hol