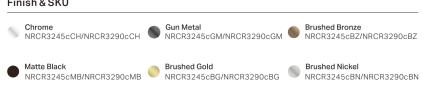

2009 standard. Correct installation is required to ensure safe, long term operation. Incorrect mounting can result in reduced capacity of the rail which can result in injury to user and damage to the wall.

#### Features

- Australian owned and designed.
- 2. Sizes: 45 / 90 degree as standard.
- Can be mounted on left or right hand side.
   Optional add on toilet roll holder attaches to the 32mm rail.
- 3. Modular design, the rail to be mounted horizontally,
- vertically or at any angle and cut down to suit your bathroom.

  5. 150kg capacity for all 25mm and 32mm diameter grab rails.
- 6. 32mm diameter rails are approved for standard AS1428.1 requirements in DDA bathrooms.
- 7. Gun metal, brushed gold and brushed bronze colours are PVD coated for long term durability.

#### Finish & SKU



<sup>\*</sup>Dimensions are nominal measurements only.

## Installation Instruction



# Nero