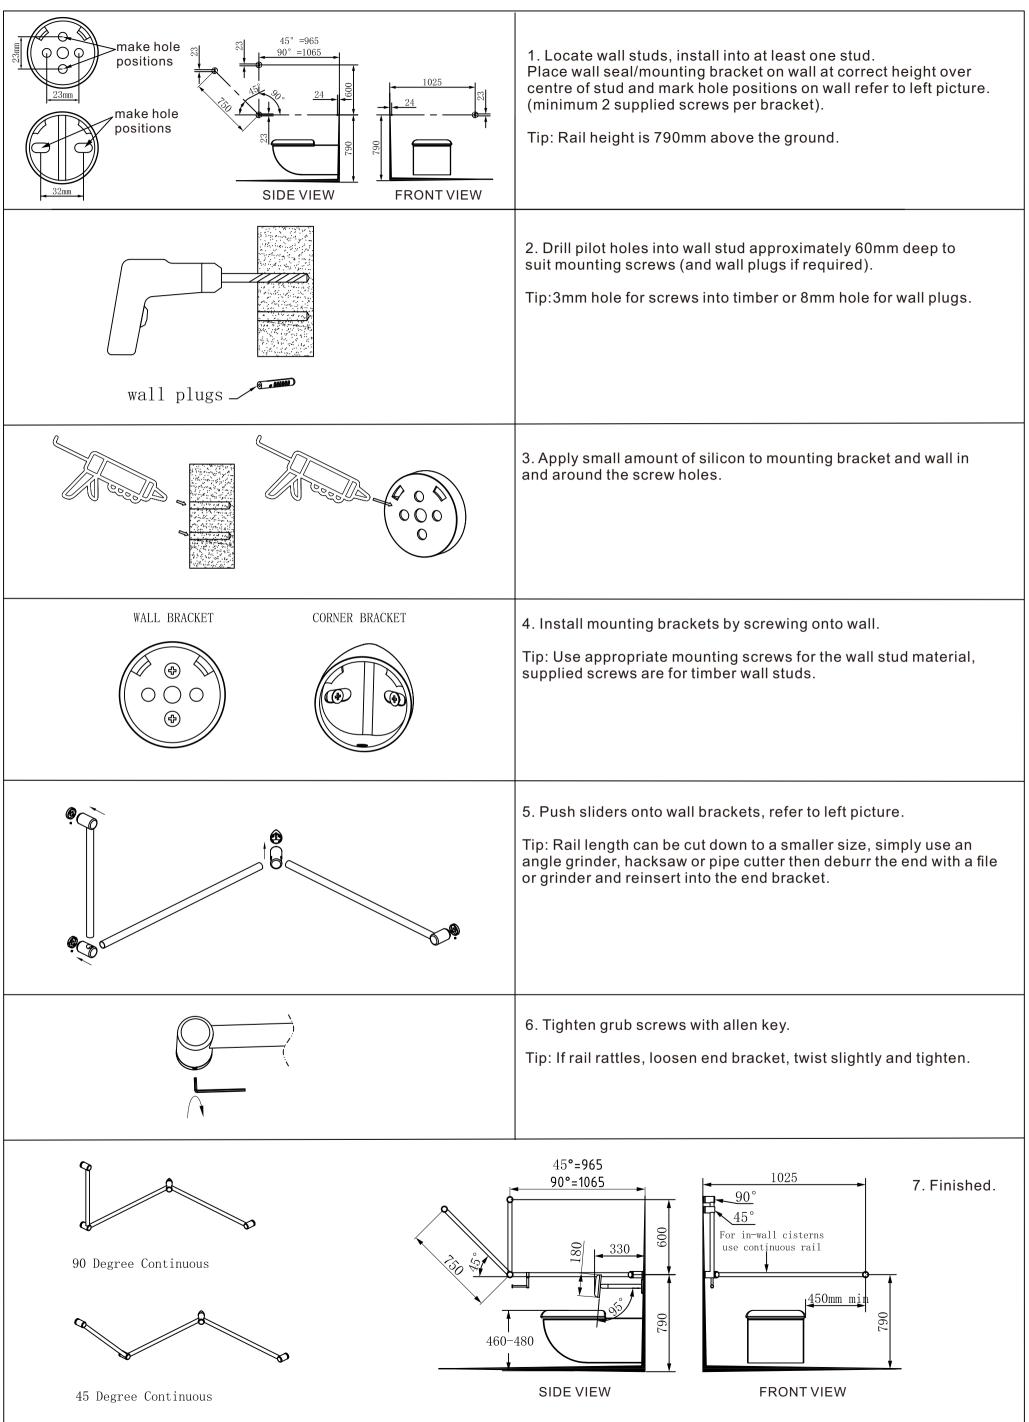

correct mounting can result in reduced capacity of the rail which can result in injury to user and damage to the wall.

#### Features

- Australian owned and designed.
- 2. Sizes: 45 / 90 degree as standard.
- Can be mounted on left or right hand side.
   Optional add on toilet roll holder attaches to the 32mm rail.
- 3. Modular design, the rail to be mounted horizontally,
- vertically or at any angle and cut down to suit your bathroom.

  5. 150kg capacity for all 25mm and 32mm diameter grab rails.
- 6. 32mm diameter rails are approved for standard AS1428.1 requirements in DDA bathrooms.
- 7. Gun metal, brushed gold and brushed bronze colours are PVD coated for long term durability.

#### Finish & SKU



<sup>\*</sup>Dimensions are nominal measurements only.

## Installation Instruction



# Nero