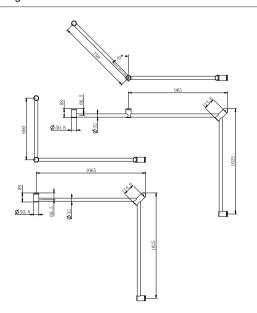

#### Drawing

#### Features

- Australian owned and designed.
- 2. Sizes: 45 / 90 degree as standard.
- Can be mounted on left or right hand side.
   Optional add on toilet roll holder attaches to the 32mm rail.
- 3. Modular design, the rail to be mounted horizontally,
- vertically or at any angle and cut down to suit your bathroom.

  5. 150kg capacity for all 25mm and 32mm diameter grab rails.
- 6. 32mm diameter rails are approved for standard AS1428.1 requirements in DDA bathrooms.
- 7. Gun metal, brushed gold and brushed bronze colours are PVD coated for long term durability.