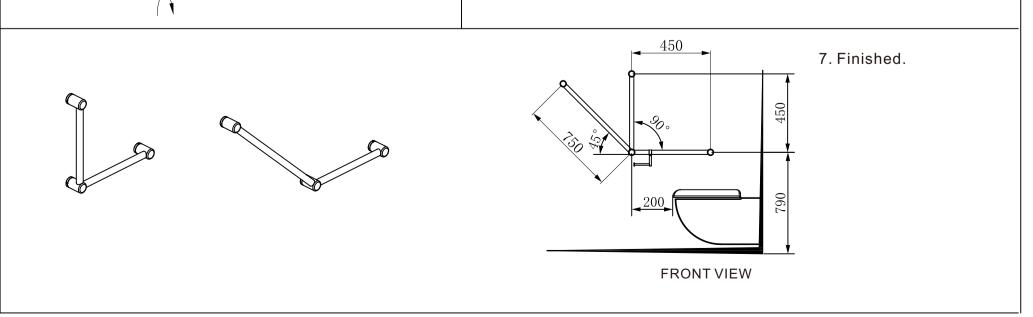

## Installation Instruction

| make hole<br>23mm<br>23mm<br>FRONT VIEW | <ol> <li>Locate wall studs, install into at least one stud.<br/>Place wall seal/mounting bracket on wall at correct height over<br/>centre of stud and mark hole positions on wall refer left picture.<br/>(minimum 2 supplied screws per bracket).</li> <li>Tip: Rail height is 790mm above the ground.</li> </ol> |
|-----------------------------------------|---------------------------------------------------------------------------------------------------------------------------------------------------------------------------------------------------------------------------------------------------------------------------------------------------------------------|
| wall plugs                              | 2. Drill pilot holes into wall stud approximately 60mm deep to<br>suit mounting screws (and wall plugs if required).<br>Tip:3mm hole for screws into timber or 8mm hole for wall plugs.                                                                                                                             |
|                                         | 3. Apply small amount of silicon to mounting bracket and wall in and around the screw holes.                                                                                                                                                                                                                        |
|                                         | 4. Install mounting brackets by screwing onto wall.<br>Tip: Use appropriate mounting screws for the wall stud material,<br>supplied screws are for timber wall studs.                                                                                                                                               |
|                                         | 5. Slide rail tubes into end brackets and push onto wall brackets, refer to left picture. Tip: Rail length can be cut down to a smaller size, simply use an angle grinder, hacksaw or pipe cutter then deburr the end with a file or grinder and reinsert into the end bracket.                                     |
|                                         | 6. Tighten grub screws with allen key.<br>Tip: If rail rattles, loosen end bracket, twist slightly and tighten.                                                                                                                                                                                                     |