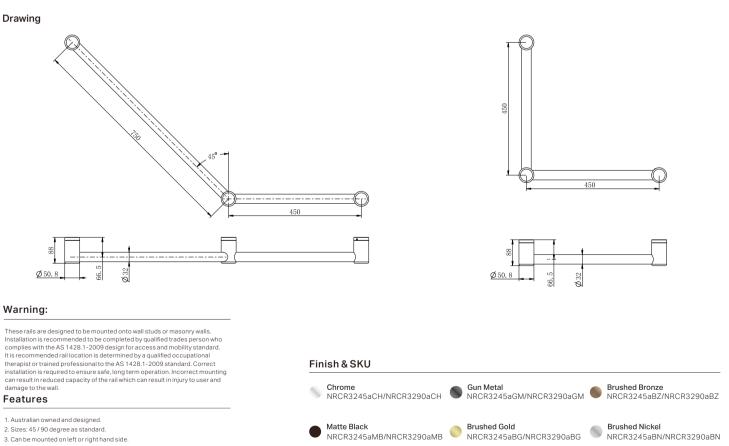

## Mecca Care 32mm Ambulant Toilet Grab Rail 45/90 Degree

90 degree

l\ler∩

Versions:202401

\*Dimensions are nominal measurements only

- Optional add on toilet roll holder attaches to the 32mm rail
   Modular design, the rail to be mounted horizontally, vertically or at any angle
- and cut down to suit your bathroom 5. 150kg capacity for all 25mm and 32mm diameter grab rails.
- 6.32mm diameter rails are approved for standard AS1428.1 requirements in
- DDA bathrooms. 7. Gun metal, brushed gold and brushed bronze colours are PVD coated for

long term durability.