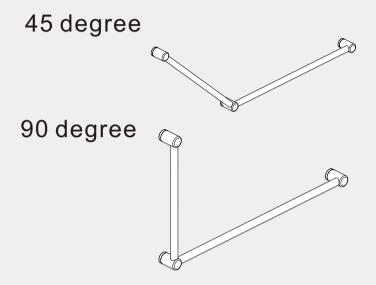

## Mecca Care 32mm DDA Grab Rail Set 45 /90 Degree

Versions:202401

## Installation Instruction

| A5° =900<br>90° =1000<br>90° =1000 | <ol> <li>Locate wall studs, install into at least one stud.<br/>Place wall seal/mounting bracket on wall at correct height over<br/>centre of stud and mark hole positions on wall refer left picture.<br/>(minimum 2 supplied screws per bracket).</li> <li>Tip: Rail height is 790mm above the ground.</li> </ol> |
|-----------------------------------------------------------------------------------------------------------------------------------------------------------------------------------|---------------------------------------------------------------------------------------------------------------------------------------------------------------------------------------------------------------------------------------------------------------------------------------------------------------------|
| wall plugs                                                                                                                                                                        | 2. Drill pilot holes into wall stud approximately 60mm deep to<br>suit mounting screws (and wall plugs if required).<br>Tip:3mm hole for screws into timber or 8mm hole for wall plugs.                                                                                                                             |
| wall plugs >                                                                                                                                                                      | 3. Apply small amount of silicon to mounting bracket and wall in and around the screw holes.                                                                                                                                                                                                                        |
|                                                                                                                                                                                   | 4. Install mounting brackets by screwing onto wall.<br>Tip: Use appropriate mounting screws for the wall stud material,<br>supplied screws are for timber wall studs.                                                                                                                                               |
|                                                                                                                                                                                   | 5. Slide rail tubes into end brackets and push onto wall brackets,refer<br>to left picture.<br>Tip: Rail length can be cut down to a smaller size, simply use an<br>angle grinder, hacksaw or pipe cutter then deburr the end with a file<br>or grinder and reinsert into the end bracket.                          |
|                                                                                                                                                                                   | 6. Tighten grub screws with allen key.<br>Tip: If rail rattles, loosen end bracket, twist slightly and tighten.                                                                                                                                                                                                     |