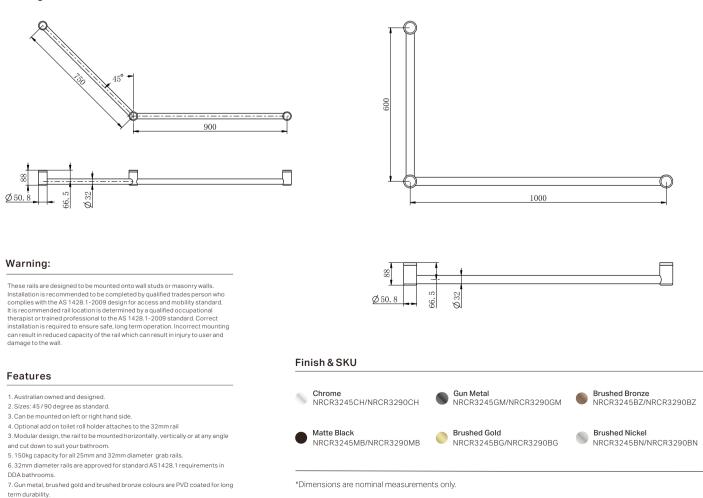

## Mecca Care 32mm DDA Grab Rail Set 45 /90 Degree

Versions:202401

## Installation Instruction

| A5° =900<br>90° =1000<br>90° =1000 | <ol> <li>Locate wall studs, install into at least one stud.<br/>Place wall seal/mounting bracket on wall at correct height over<br/>centre of stud and mark hole positions on wall refer left picture.<br/>(minimum 2 supplied screws per bracket).</li> <li>Tip: Rail height is 790mm above the ground.</li> </ol> |
|-----------------------------------------------------------------------------------------------------------------------------------------------------------------------------------|---------------------------------------------------------------------------------------------------------------------------------------------------------------------------------------------------------------------------------------------------------------------------------------------------------------------|
| wall plugs                                                                                                                                                                        | 2. Drill pilot holes into wall stud approximately 60mm deep to<br>suit mounting screws (and wall plugs if required).<br>Tip:3mm hole for screws into timber or 8mm hole for wall plugs.                                                                                                                             |
| wall plugs >                                                                                                                                                                      | 3. Apply small amount of silicon to mounting bracket and wall in and around the screw holes.                                                                                                                                                                                                                        |
|                                                                                                                                                                                   | 4. Install mounting brackets by screwing onto wall.<br>Tip: Use appropriate mounting screws for the wall stud material,<br>supplied screws are for timber wall studs.                                                                                                                                               |
|                                                                                                                                                                                   | 5. Slide rail tubes into end brackets and push onto wall brackets,refer<br>to left picture.<br>Tip: Rail length can be cut down to a smaller size, simply use an<br>angle grinder, hacksaw or pipe cutter then deburr the end with a file<br>or grinder and reinsert into the end bracket.                          |
|                                                                                                                                                                                   | 6. Tighten grub screws with allen key.<br>Tip: If rail rattles, loosen end bracket, twist slightly and tighten.                                                                                                                                                                                                     |