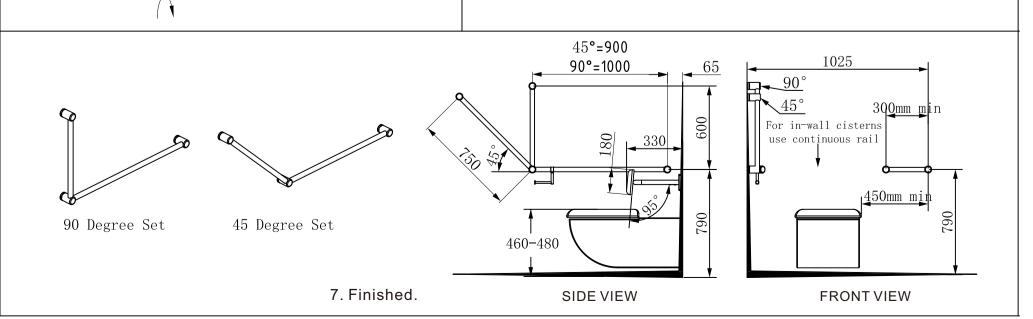

## Installation Instruction

| A5° =900<br>90° =1000<br>90° =1000 | <ol> <li>Locate wall studs, install into at least one stud.<br/>Place wall seal/mounting bracket on wall at correct height over<br/>centre of stud and mark hole positions on wall refer left picture.<br/>(minimum 2 supplied screws per bracket).</li> <li>Tip: Rail height is 790mm above the ground.</li> </ol> |
|-----------------------------------------------------------------------------------------------------------------------------------------------------------------------------------|---------------------------------------------------------------------------------------------------------------------------------------------------------------------------------------------------------------------------------------------------------------------------------------------------------------------|
| wall plugs                                                                                                                                                                        | 2. Drill pilot holes into wall stud approximately 60mm deep to<br>suit mounting screws (and wall plugs if required).<br>Tip:3mm hole for screws into timber or 8mm hole for wall plugs.                                                                                                                             |
| wall plugs >                                                                                                                                                                      | 3. Apply small amount of silicon to mounting bracket and wall in and around the screw holes.                                                                                                                                                                                                                        |
|                                                                                                                                                                                   | 4. Install mounting brackets by screwing onto wall.<br>Tip: Use appropriate mounting screws for the wall stud material,<br>supplied screws are for timber wall studs.                                                                                                                                               |
|                                                                                                                                                                                   | 5. Slide rail tubes into end brackets and push onto wall brackets,refer<br>to left picture.<br>Tip: Rail length can be cut down to a smaller size, simply use an<br>angle grinder, hacksaw or pipe cutter then deburr the end with a file<br>or grinder and reinsert into the end bracket.                          |
|                                                                                                                                                                                   | 6. Tighten grub screws with allen key.<br>Tip: If rail rattles, loosen end bracket, twist slightly and tighten.                                                                                                                                                                                                     |