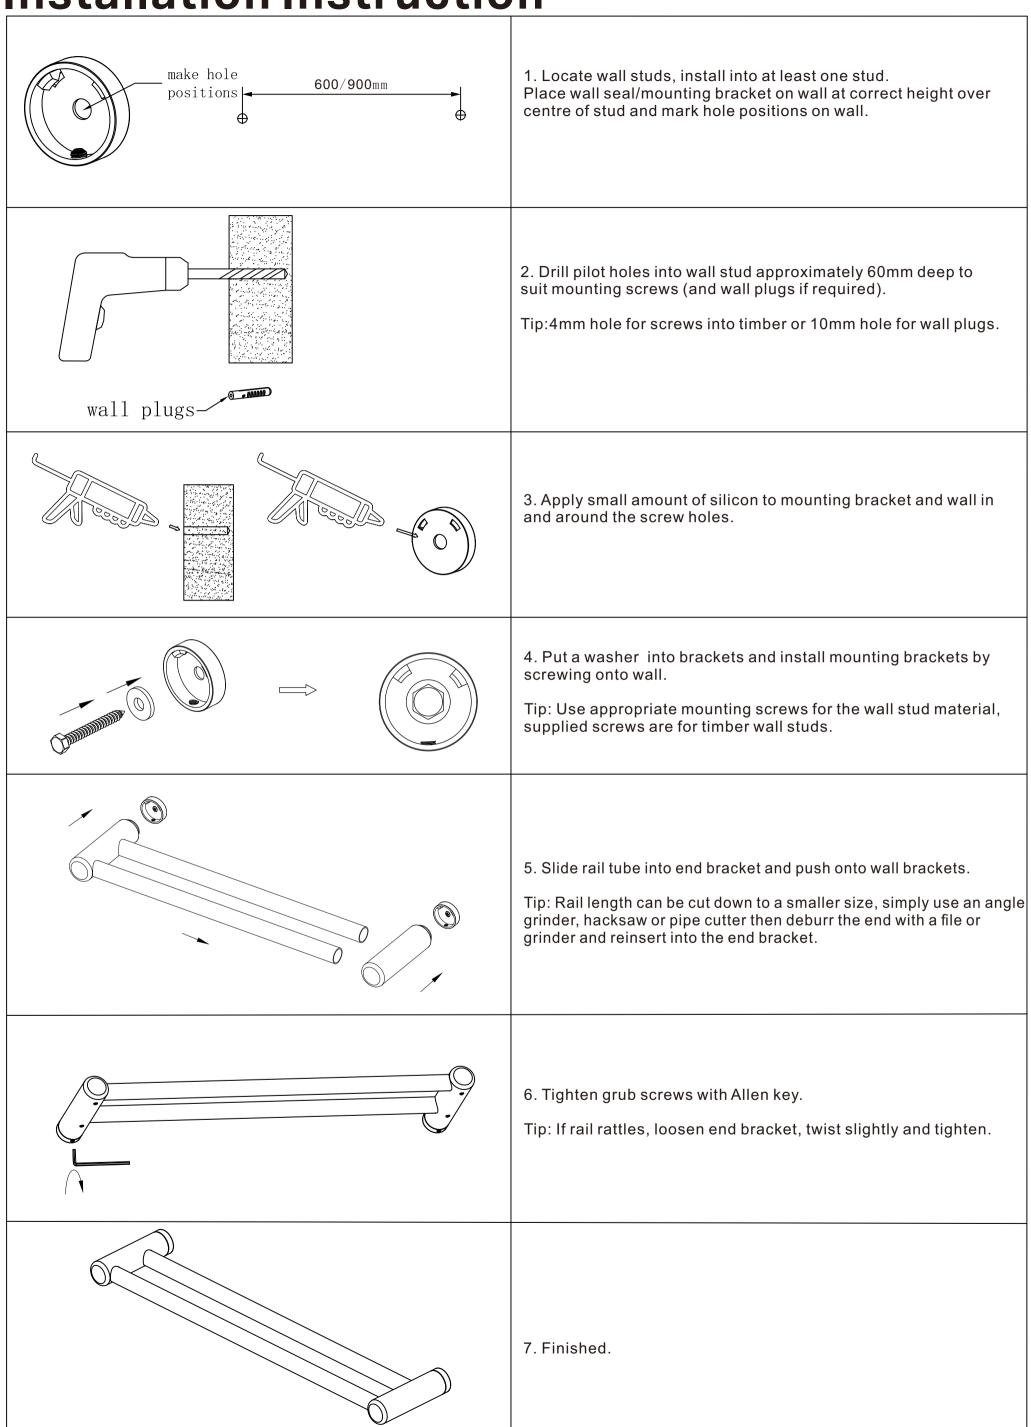

fe, long term operation. Incorrect mounting can result in reduced capacity of the rail which can result in injury to user and damage to the wall.

#### **Features**

- Australian owned and designed.
- $2.\,Sizes:\,600-900mm\,Lengths\,as\,standard, longer\,available\,by\,request.$
- Modular design, the rail to be mounted horizontally,
- vertically or at any angle and cut down to suit your bathroom
- 4. 100 kg capacity for 25mm double towel rail.
- 5. 25mm diameter rails are suitable for heavy duty towel rails and smaller hands, in non-DDA bathrooms.
- $6.\,Gun\,metal, brushed\,gold\,and\,brushed\,bronze\,colours\,are\,\\ PVD\,coated\,for\,long\,term\,durability.$

### Finish





Gun Metal NRCR2524dGM NRCR2530dGM



Brushed Bronze NRCR2524dBZ NRCR2530dBZ







## Installation Instruction



# Nero