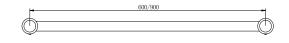

## Mecca Care 25mm Double Towel Grab Rail 600/900mm





Versions:202311

#### Drawing





#### Specifications

600m Length:NRCR2524d 900m Length:NRCR2530d

#### Warning:

These rails are designed to be mounted onto wall studs or masonry walls. Installation is recommended to be completed by qualified trades person who complies with the A5 1428.1-2009 design for access and mobility standard. It is recommended rail location is determined by a qualified occupational therapist or trained professional to the AS 1428.1-2009 standard. Correct installation is required to ensure safe, long term operation. Incorrect mounting can result in reduced capacity of the rail which can result in injury to user and damage to the wall.

#### **Features**

- Australian owned and designed.
- $2.\,Sizes:\,600-900mm\,Lengths\,as\,standard, longer\,available\,by\,request.$
- Modular design, the rail