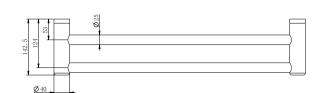

## Mecca Care 25mm Double Towel Grab Rail 600/900mm





Versions:202311

#### Drawing





#### Specifications

600m Length:NRCR2524d 900m Length:NRCR2530d

#### Warning:

These rails are designed to be mounted onto wall studs or masonry walls. Installation is recommended to be completed by qualified trades person who complies with the A5 1428.1-2009 design for access and mobility standard. It is recommended rail location is determined by a qualified occupational therapist or trained professional to the AS 1428.1-2009 standard. Correct installation is required to ensure safe, long term operation. Incorrect mounting can result in reduced capacity of the rail which can result in injury to user and damage to the wall.

#### **Features**

- Australian owned and designed.
- $2.\,Sizes:\,600-900mm\,Lengths\,as\,standard, longer\,available\,by\,request.$
- Modular design, the rail to