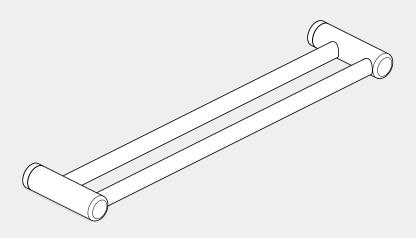

## Mecca Care 25mm Double Towel Grab Rail 600/900mm

Versions:202311

#### **Features**

- Australian owned and designed.
- $2.\,Sizes:\,600-900mm\,Lengths\,as\,standard, longer\,available\,by\,request.$
- Modular design, the rail to be mounted horizontally,
- vertically or at any angle and cut down to suit your bathroom
- 4. 100 kg capacity for 25mm double towel rail.
- 5. 25mm diameter rails are suitable for heavy duty towel rails and smaller hands, in non-DDA bathrooms.
- $6.\,Gun\,metal, brushed\,gold\,and\,brushed\,bronze\,colours\,are\,\\ PVD\,coated\,for\,long\,term\,durability.$