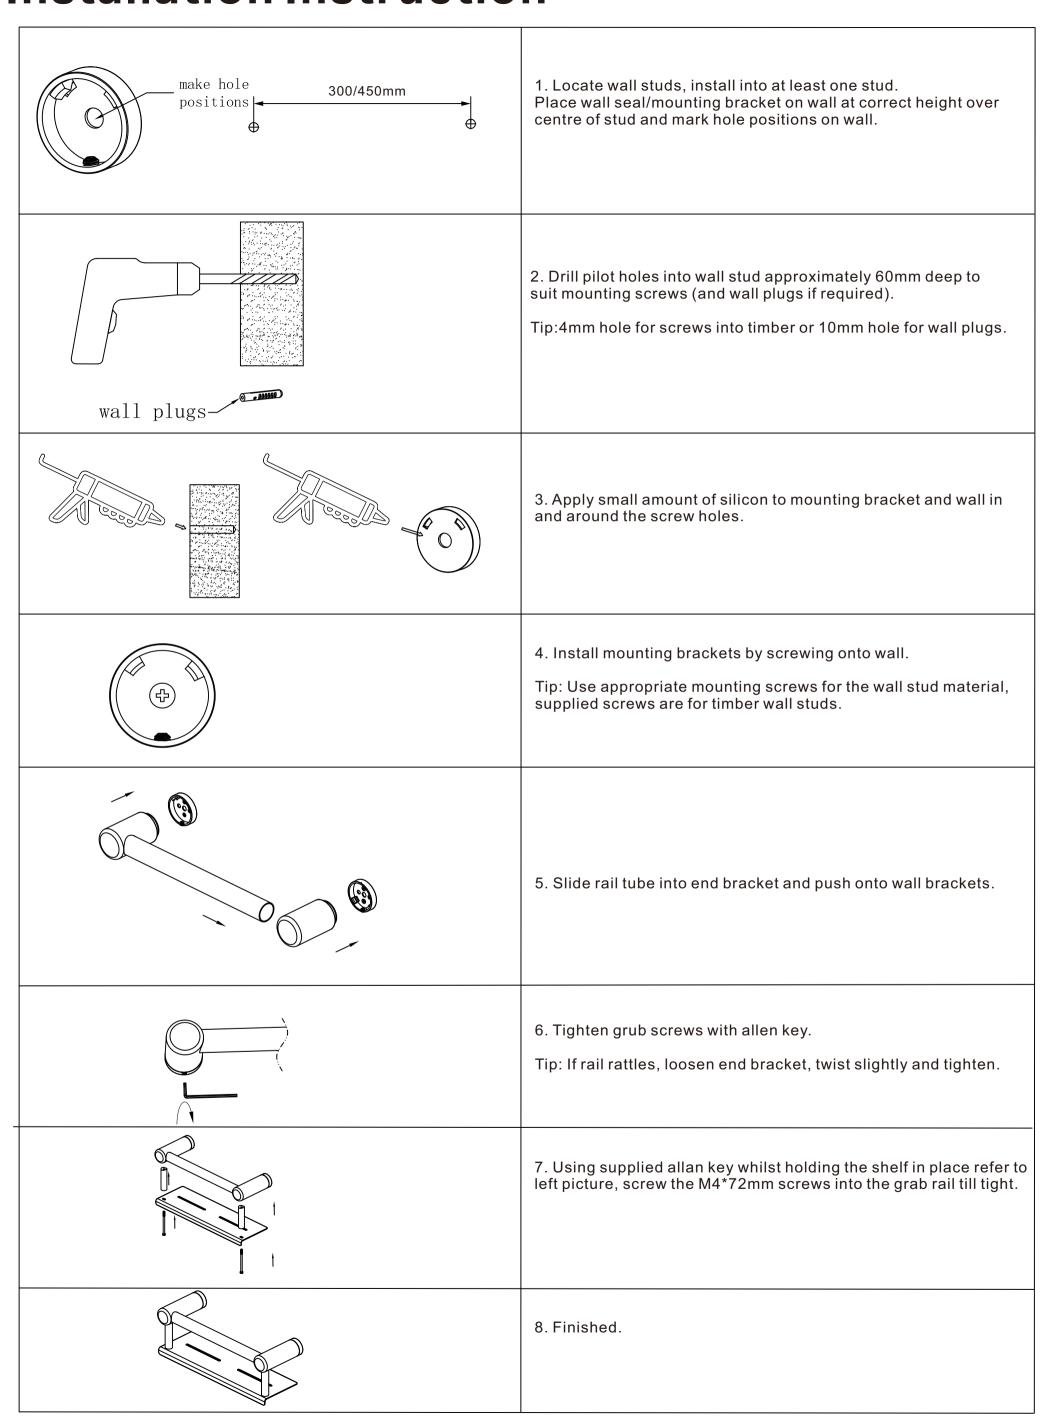

## Installation Instruction

#### Warning:

These rails are designed to be mounted onto wall studs or masonry walls These rails are designed to be mounted onto wall studs or masonry walls. Installation is recommended to be completed by qualified trades person who complies with the A5 1428.1-2009 design for access and mobility standard. It is recommended rail location is determined by a qualified occupational therapist or trained professional to the AS 1428.1-2009 standard. Correct installation is required to ensure safe, long term operation. Incorrect mounting can result in reduced capacity of the rail which can result in injury to user and damage to the wall.