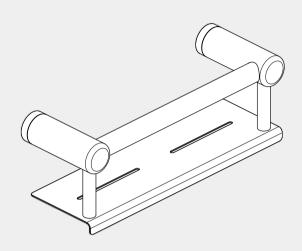

## Mecca Care 25mm Grab Rail With Shelf 300/450mm

Versions:202311

### Features

- 1. Australian owned and designed.
- 2. Handy 300mm Rail with a shelf suitable for shampoo bottles and soap.
- 3. Comfortable 25mm diameter rail.
- 4. 25mm diameter rails are suitable for support rails and smaller hands in private and non-DDA bathrooms.
- 5. Gun metal, brushed gold and brushed bronze colours are PVD coated for long term durability