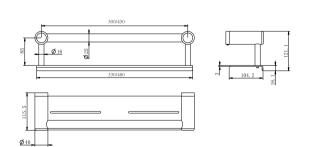

#### Drawing

#### Specifications

300mm Length:NRCR2512c 450mm Length:NRCR2518c