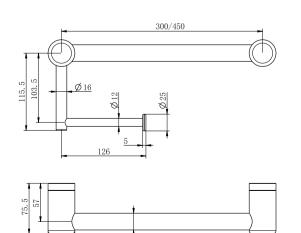

### Drawing

Ø 40

## Specifications

#### SKU

300mm Length:NRCR2512a 450mm Length:NRCR2518a