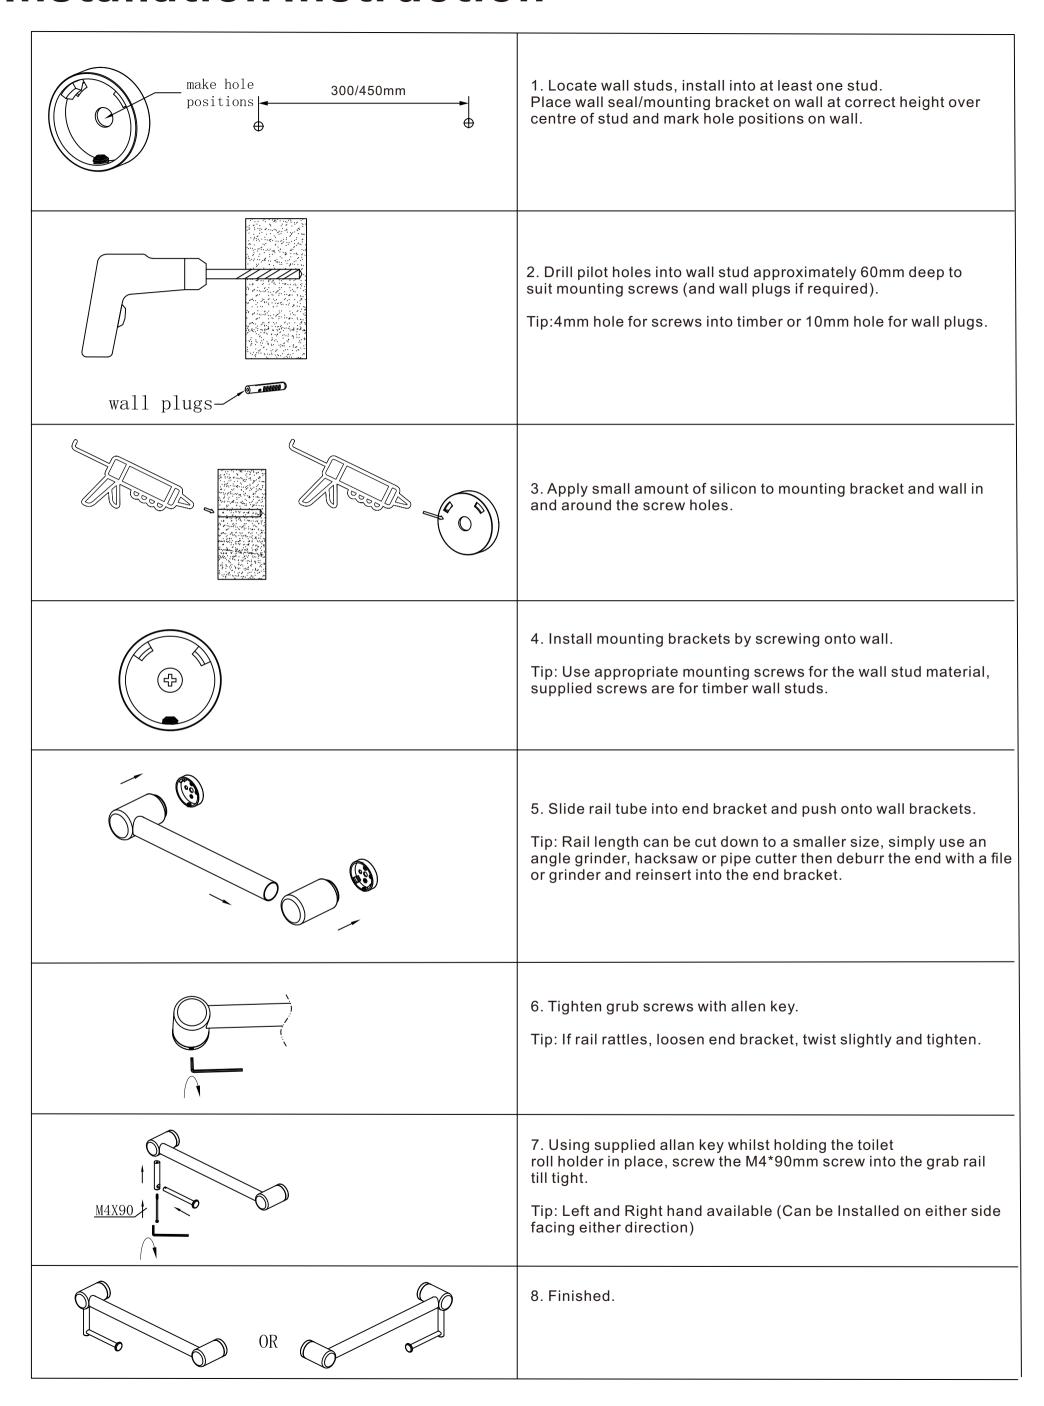

ss and mobility standard. It is recommended rail location is determined by a qualified occupational therapist or trained professional to the AS 1428.1-2009 standard. Correct installation is required to ensure safe, long term operation. Incorrect mounting can result in reduced capacity of the rail which can result in injury to user and damage to the wall.

# Features

- Australian owned and designed.
- $2. The \ direction \ can \ be \ changed \ from \ left to \ right \ during installation.$
- 3. 150 kg capacity for all 25mm and 32mm diameter grab rails 4. 25mm diameter rails are suitable for heavy duty towel rails
- and smaller hands.
- $5.\,Gun\,metal, brushed\,gold\,and\,brushed\,bronze\,colours\,are\,\\ PVD\,coated\,for\,long\,term\,durability.$

## Finish



# Installation Instruction



# Nero