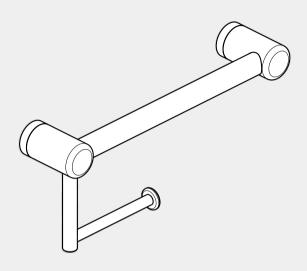

# Mecca Care 25mm Toilet Roll Rail 300/450mm

Versions:202311

#### SKU

300mm Length:NRCR2512a 450mm Length:NRCR2518a