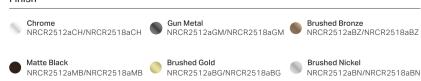

## Finish

# Features

- Australian owned and designed.
- $2. The \ direction \ can \ be \ changed \ from \ left to \ right \ during installation.$
- 3. 150 kg capacity for all 25mm and 32mm diameter grab rails 4. 25mm diameter rails are suitable for heavy duty towel rails
- and smaller hands.
- $5.\,Gun\,metal, brushed\,gold\,and\,brushed\,bronze\,colours\,are\,\\ PVD\,coated\,for\,long\,term\,durability.$