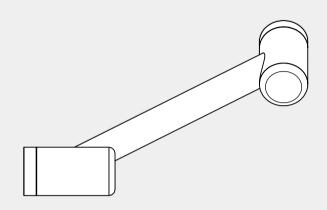

### Mecca Care 25mm Footrest Corner Grab Rail 215mm

Drawing

#### Features

1. Australian owned and designed.

Brushed Nickel

NRCR2508wBN

2. The corner rail can be mounted at waist height as a grab rail

\*Dimensions are nominal measurements only.

Nero