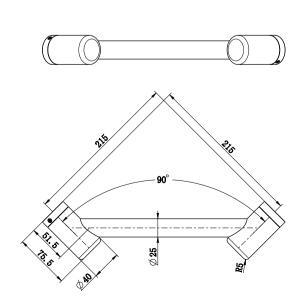

### Mecca Care 25mm Footrest Corner Grab Rail 215mm

Drawing

#### Specifications

SKU NRCR2508w