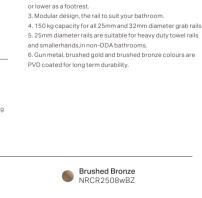

#### Warning:

Finish

Chrome NRCR2508wCH

NRCR2508wMB

Matte Black

These rails are designed to be mounted onto wall studs or masonry walls. Installation is recommended to be completed by qualified trades person who complies with the AS 1428.1-2009 design for access and mobility standard. It is recommended rail location is determined by a qualified occupational therapist or trained professional to the AS 1428.1-2009 standard. Correct installation is required to ensure safe, long term operation. Incorrect mounting can result in reduced capacity of the rail which can result in injury to user and damage to the wall.

> Gun Metal NRCR2508wGM

Brushed Gold

NRCR2508wBG

٩

#### Features

1. Australian owned and designed.

Brushed Nickel

NRCR2508wBN

2. The corner rail can be mounted at waist height as a grab rail

\*Dimensions are nominal measurements only.

Nero