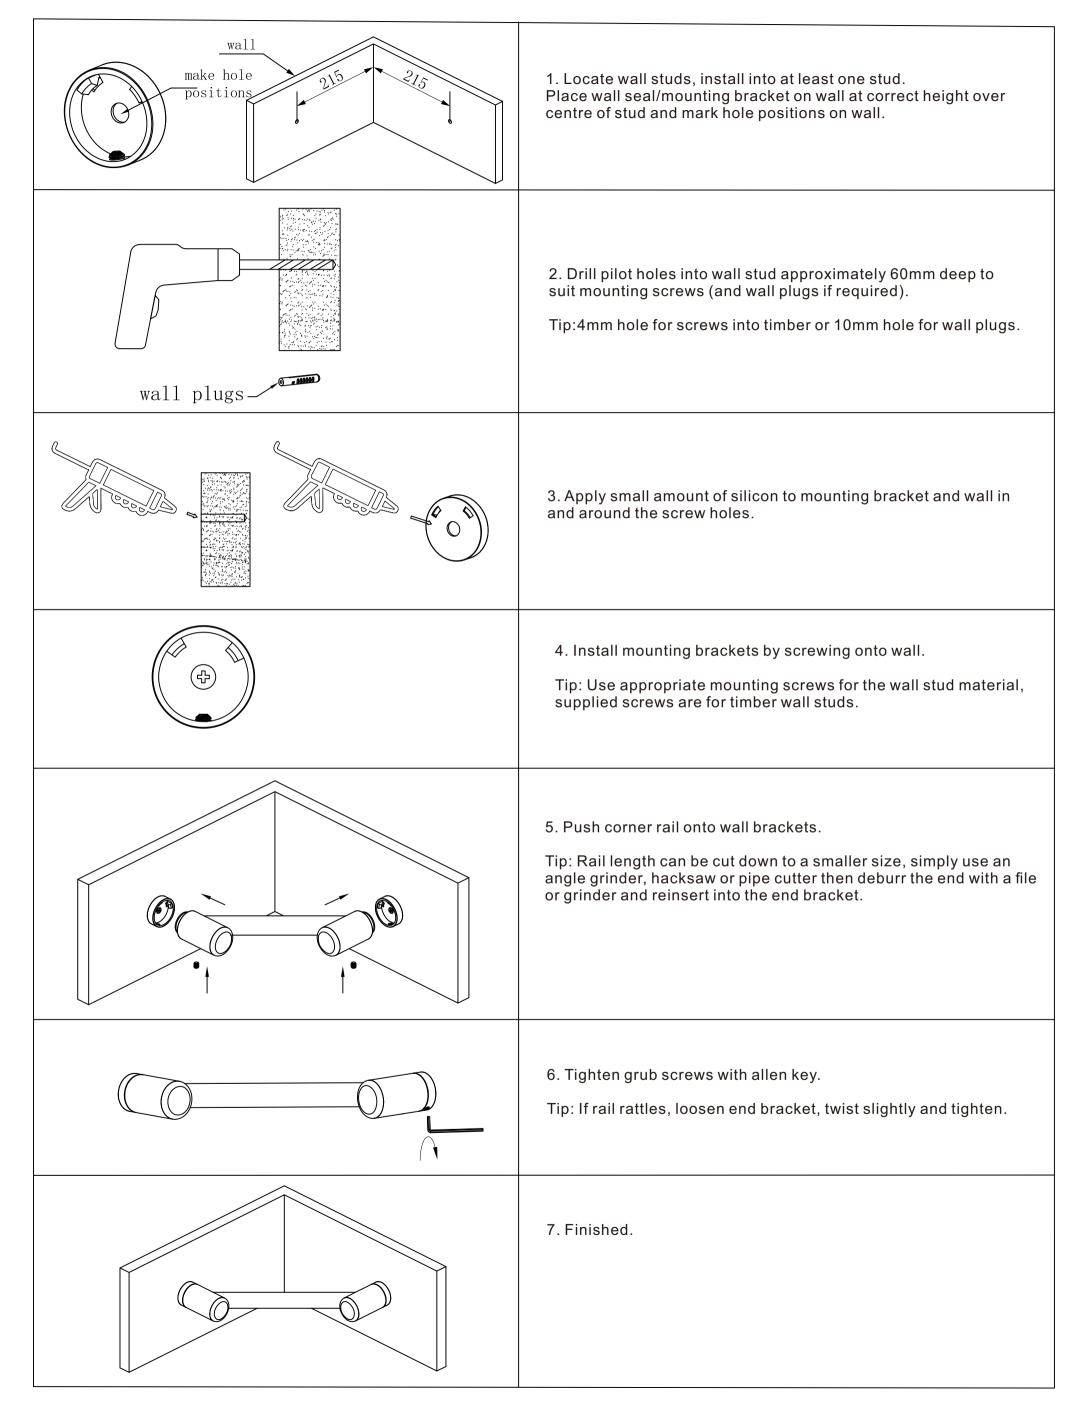

## Installation Instruction

www.nerotapware.com.au

Mecca Care 25mm Footrest Corner Grab Rail 215mm - Manual