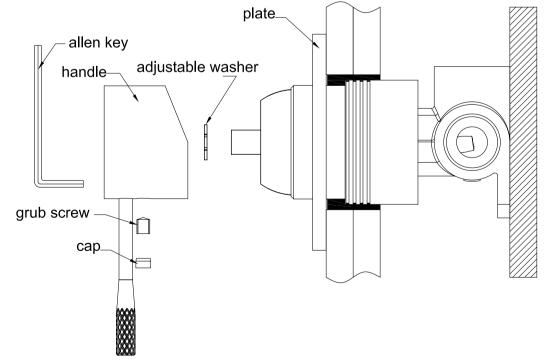

6.Slide the backplate onto the wall.

7. Attach the washer to the cartridge rod, position the handle, tighten it with a grub screw using an Allen key, and cap the grub screw hole.

www.nerotapware.com.au