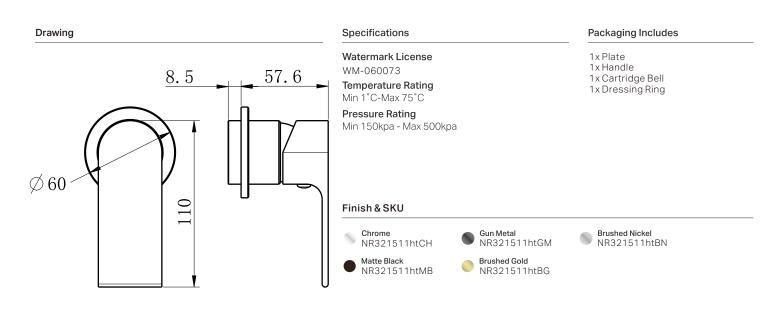

## Bianca Shower Mixer 60mm Plate Trim Kits Only

Versions:202401

\*Dimensions are nominal measurements only.