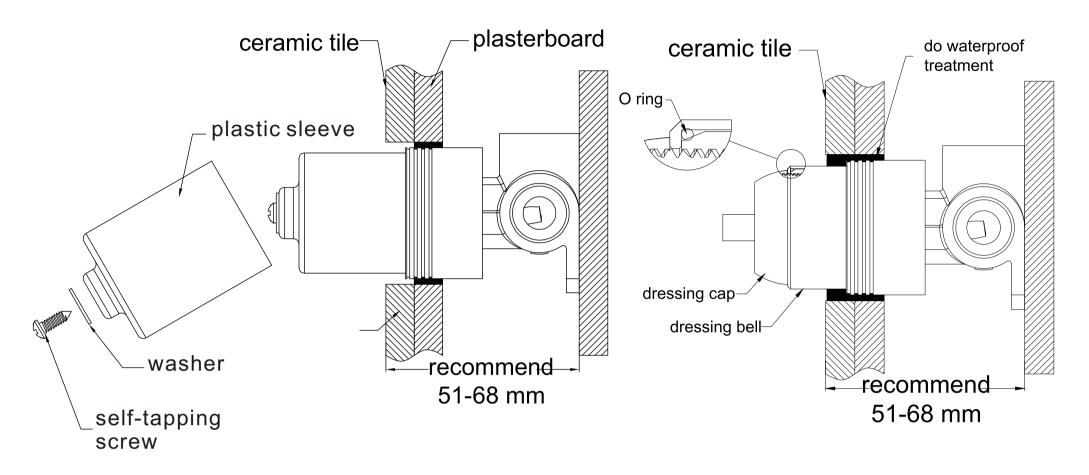

## **Installation Instruction For Trim Kits Only**

1.Drill a  $\varphi$ 50mm hole in the ceramic tile, then position it as shown in the above diagram.

2. Undo the self-tapping screw, washer, plastic sleeve.

3. Insert the O ring to the dressing bell groove, and slide the dressing bell onto cartridge.

4. Apply waterproof treatment to the area in the diagram above.

5. Tighten the dressing ring on the dressing bell.

6.Slide the backplate onto the wall.

7. Attach the washer to the cartridge rod, position the handle, tighten it with a grub screw using an Allen key, and cap the grub screw hole.

www.nerotapware.com.au