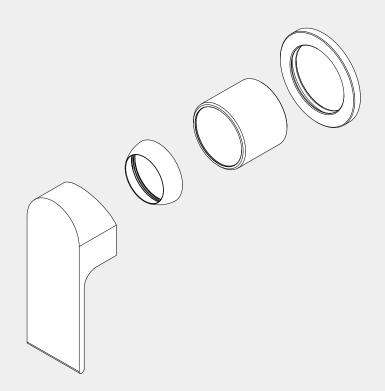

## **Installation Instruction For Trim Kits Only**

1.Drill a  $\varphi$ 50mm hole in the ceramic tile, then position it as shown in the above diagram.

2. Undo the self-tapping screw, washer, plastic sleeve.

3. Insert the O ring to the dressing bell groove, and slide the dressing bell onto cartridge.

4. Apply waterproof treatment to the area in the diagram above.

5. Tighten the dressing ring on the dressing bell.

6.Slide the backplate onto the wall.

7. Attach the washer to the cartridge rod, position the handle, tighten it with a grub screw using an Allen key, and cap the grub screw hole.

www.nerotapware.com.au