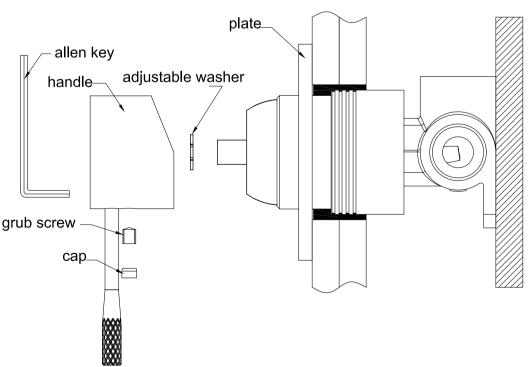

- 6. Slide the backplate onto the wall.
- 7. Attach the washer to the cartridge rod, position the handle, tighten it with a grub screw using an Allen key, and cap the grub screw hole.