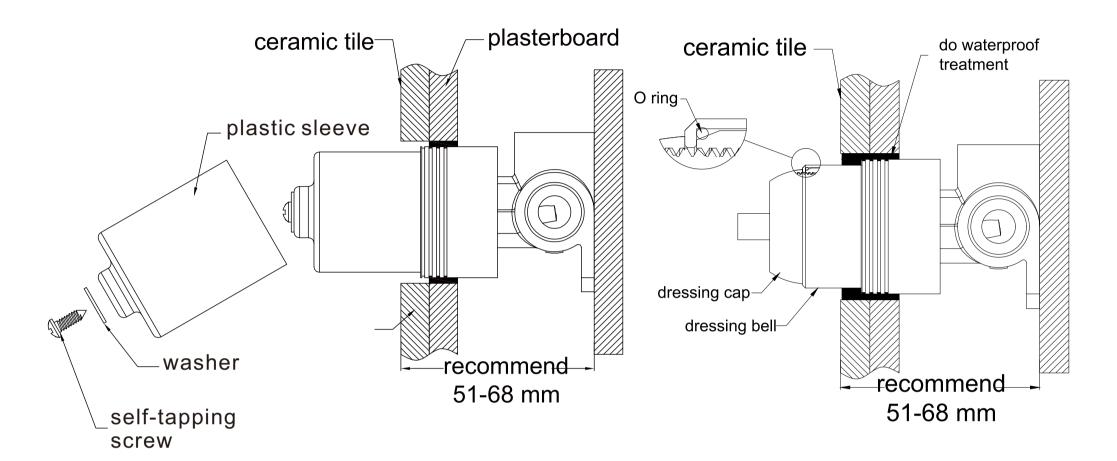

## Installation Instruction For Trim Kits Only

- $1. Drill \ a \ \phi 50 mm \ hole \ in \ the \ ceramic \ tile, then \quad position \ it \ as \ shown \ in \\ the \ above \ diagram.$
- 2. Undo the self-tapping screw, washer, plastic sleeve.

- 3. Insert the O ring to the dressing bell groove, and slide the dressing bell onto cartridge.
- ${\bf 4.} Apply \ waterproof \ treatment \ to \ the \ area \ in \ the \ diagram \ above.$
- 5. Tighten the dressing ring on the dressing bell.