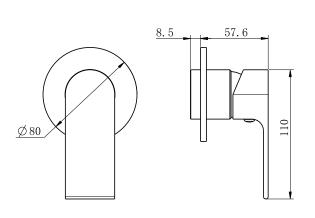

### Drawing

#### Specifications

Watermark License

WM-060073

**Temperature Rating** 

Min 1°C-Max 75°C

Pressure Rating

Min 150kpa - Max 500kpa