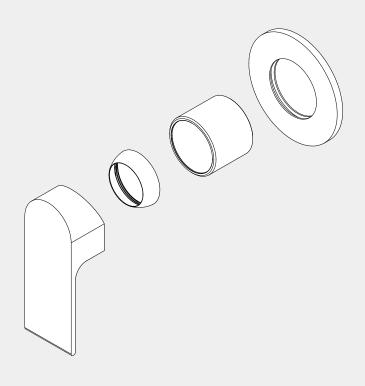

#### Packaging Includes

- 1x Plate
- 1x Handle
- 1x Cartridge Bell
- 1x Dressing Ring