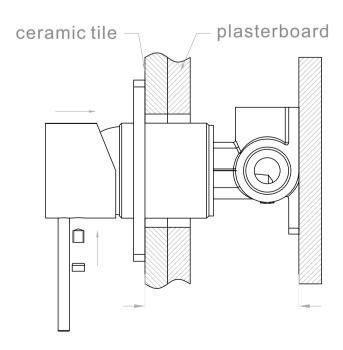

#### Drawing

### **Installation Instruction**

- 1. Fix body on noggin and ensure installation depth is 51-68mm from noggin to ceramic tile.
- 2. Connect cold water hose and hot water hose and test for leakage.
- 3.Install plasterboard and ceramic tile after drilling a  $\phi$ 50 hole according to above picture.