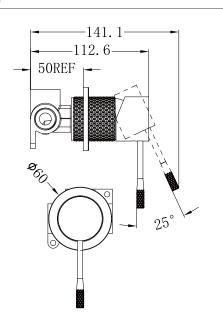

## Opal Shower Mixer 60mm Plate





Versions:202401

#### Drawing



#### Specifications

Watermark License

WM-060073

**Temperature Rating** 

Min 1°C-Max 75°C

Pressure Rating

Min 150kpa - Max 500kpa

#### Packaging Includes

- 1x Mixer Body
- 1x Handle
- 1x Plate
- 1x Accessories Pouch

#### Finish & SKU

Brushed Bronze NR251909hBZ

**Brushed Gold** NR251909hBG Graphite NR251909hGR

Brushed Nickel NR251909hBN

<sup>\*</sup>Dimensions are nominal measurements only.

### **Installation Instruction**



- 1. Fix body on noggin and ensure installation depth is 51-68mm from noggin to ceramic tile.
- 2. Connect cold water hose and hot water hose and test for leakage.
- 3.Install plasterboard and ceramic tile after drilling a  $\phi$ 50 hole according to above picture.



4. Remove the plastic sleeve of body.



5.Install plate and handle.

# Nero