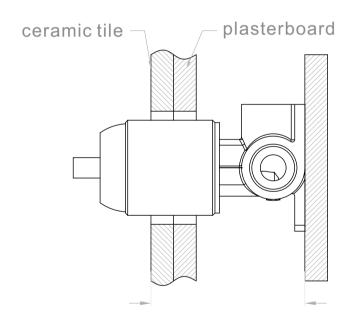

### **Installation Instruction**

- 1. Fix body on noggin and ensure installation depth is 51-68mm from noggin to ceramic tile.
- 2. Connect cold water hose and hot water hose and test for leakage.
- 3.Install plasterboard and ceramic tile after drilling a  $\phi$ 50 hole according to above picture.

4. Remove the plastic sleeve of body.

5.Install plate and handle.