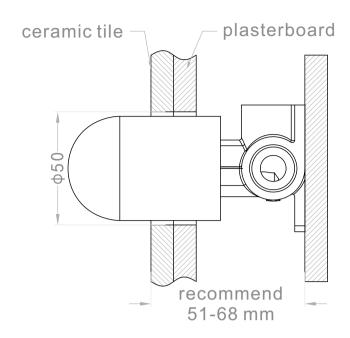

### **Installation Instruction**

- 1. Fix body on noggin and ensure installation depth is 51-68mm from noggin to ceramic tile.
- 2. Connect cold water hose and hot water hose and test for leakage.
- 3.Install plasterboard and ceramic tile after drilling a  $\phi$ 50 hole according to above picture.