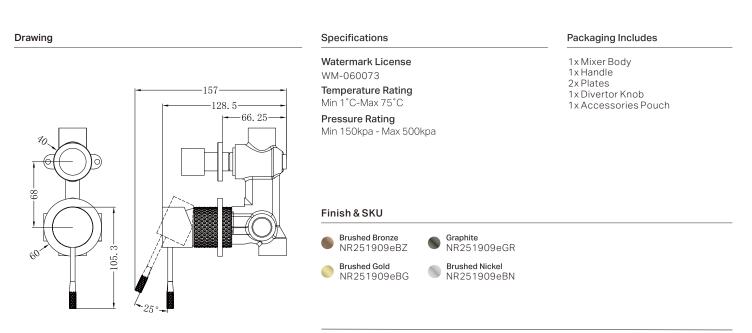

## Opal Shower Mixer With Divertor Separate Plate

Nero

Versions:202401

\*Dimensions are nominal measurements only.