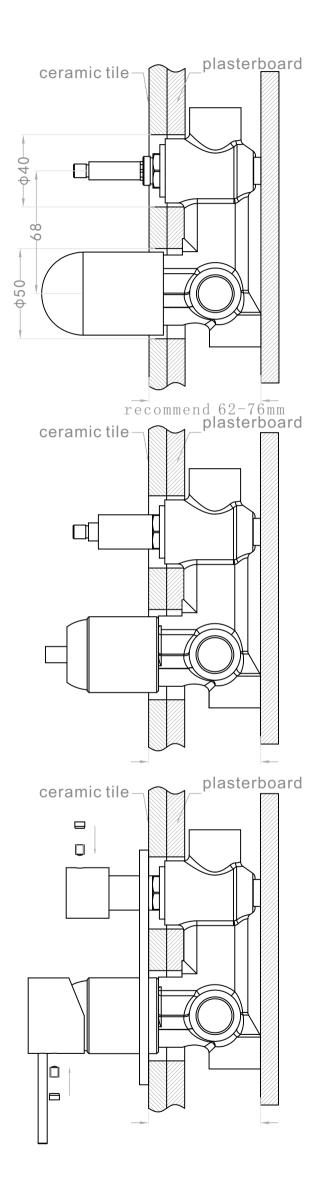

## **Installation Instruction**

Fix body on noggin and ensure installation depth is 62-76mm from noggin to ceramic tile.
Connect cold water hose and hot water hose and test for leakage.
Install plasterboard and ceramic tile after drilling a φ50 and a φ40 hole according to the right drawing.