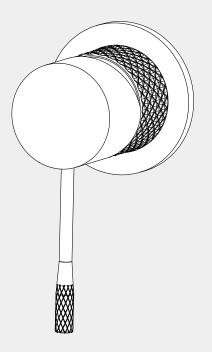

4. Remove the plastic sleeve and install sleeve of divertor.

5.Install plates, handle and knob.

www.nerotapware.com.au

Opal Shower Mixer With Divertor Separate Plate - Manual