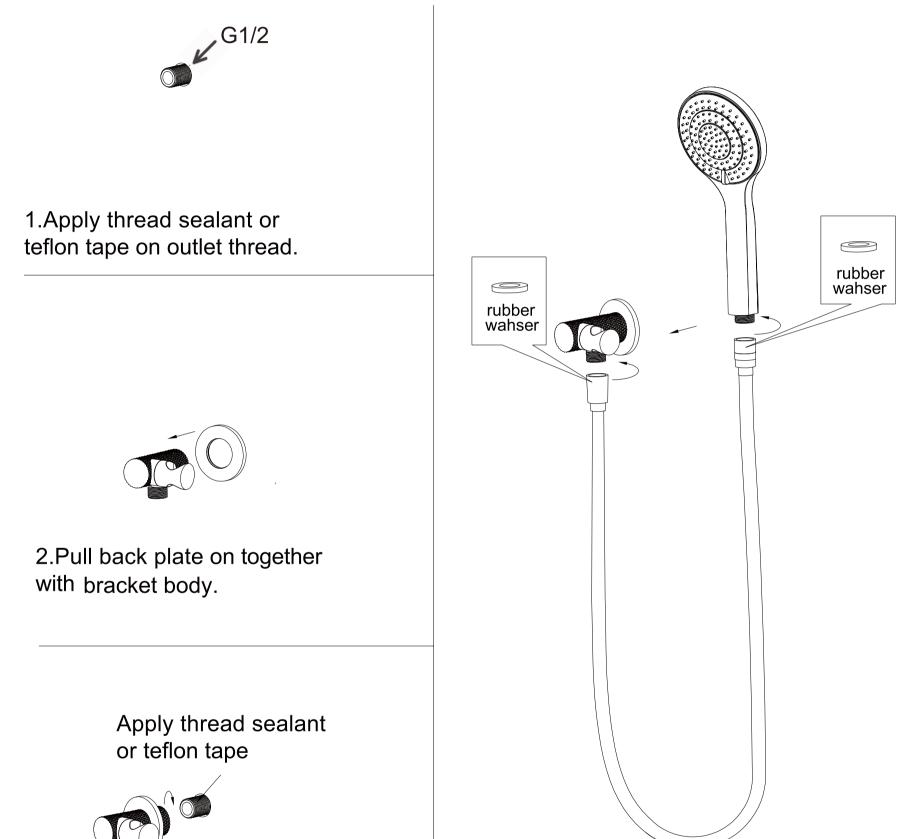

#### 3.Screw shower bracket body on to outlet. DO NOT OVERTIGHTEN. Slide the back plate against the wall/tile face properly.

## 4. Connect bracket and hand shower with hose. TEST & CHECK FOR LEAKS.

www.nerotapware.com.au