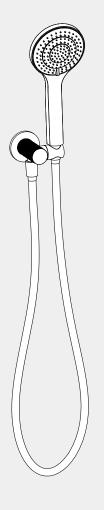

### **Opal Shower On Bracket** With Air Shower



Versions:202401



Nero

#### Important

All products must be installed by licensed plumbers.

All pipework must be thoroughly flushed prior to installation, as foreign materials may block the flow regulating device and reduce the flow of water.





#### 3.Screw shower bracket body on to outlet. DO NOT OVERTIGHTEN. Slide the back plate against the wall/tile face properly.

## 4. Connect bracket and hand shower with hose. TEST & CHECK FOR LEAKS.

www.nerotapware.com.au



# Nero

info@nerotapware.com.au nerotapware.com.au 11-13 Buontempo Road Carrum Downs Vic 3201