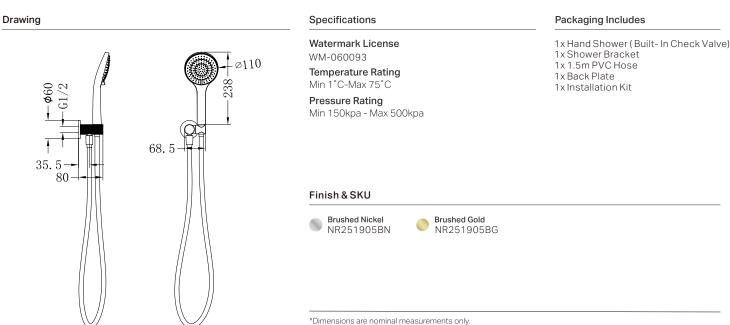

### **Opal Shower On Bracket** With Air Shower



Versions:202401



Nero

#### Important

All products must be installed by licensed plumbers.

All pipework must be thoroughly flushed prior to installation, as foreign materials may block the flow regulating device and reduce the flow of water.





#### 3.Screw shower bracket body on to outlet. DO NOT OVERTIGHTEN. Slide the back plate against the wall/tile face properly.

## 4. Connect bracket and hand shower with hose. TEST & CHECK FOR LEAKS.

www.nerotapware.com.au



# Nero

info@nerotapware.com.au nerotapware.com.au 11-13 Buontempo Road Carrum Downs Vic 3201