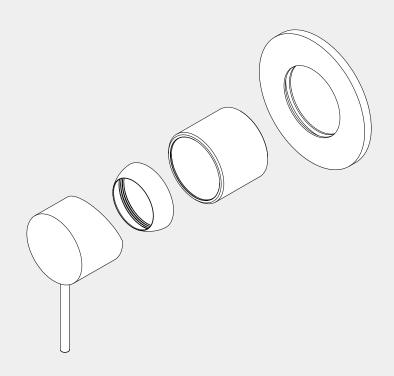

#### Packaging Includes

- 1x Plate
- 1x Handle
- 1x Cartridge Bell
- 1x Dressing Ring

#### Finish

Chrome NR221911tCH

Gun Metal NR221911tGM

Brushed Bronze NR221911tBZ **Brushed Nickel** NR221911tBN

Matte Black NR221911tMB

Brushed Gold NR221911tBG Matte White NR221911tMW

<sup>\*</sup>Dimensions are nominal measurements only.