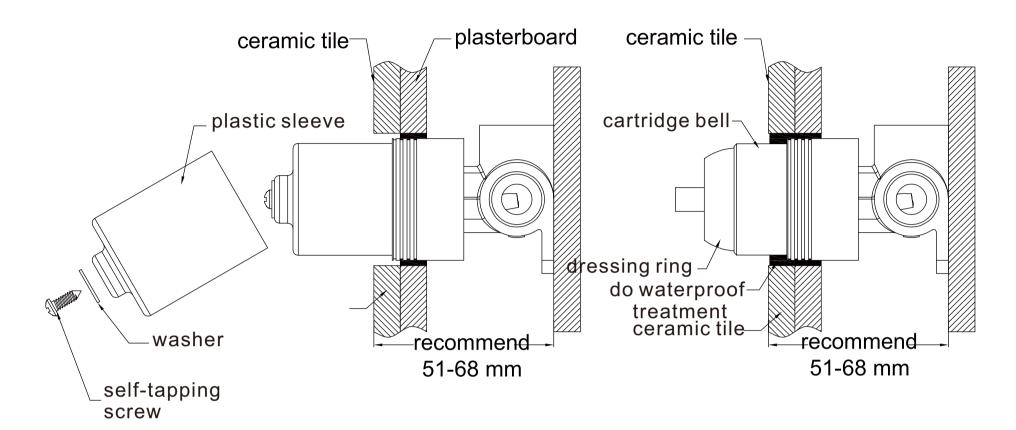

## Installation Instruction For Trim Kits Only

- 1.Drill a  $\phi$ 50 hole on ceramic tile, then install ceramic tile according to above picture.
- 2.Remove self-tapping screw, washer, plastic sleeve.

- 3. Put on cartridge bell.
- 4. Screw on dressing ring.
- 5.Do waterproof treatment for the gap between plastic sleeve and cartridge bell.