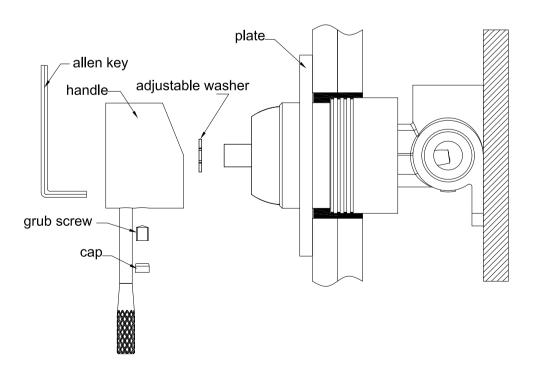

- 6.Put plate onto body.
- 7. Put adjustable washer onto cartridge stick, put on handle and tighten grub screw of handle firmly by allen key, put cap in grub screw hole.