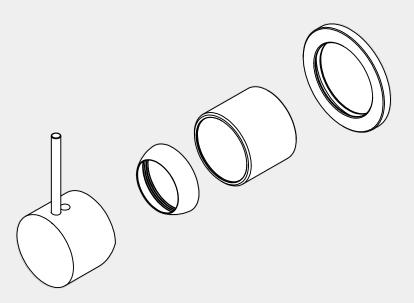

## Drawing Specifications Packaging Includes Watermark License 1x Plate 1x Handle WM-060073 1x Cartridge Bell **Temperature Rating** 1x Dressing Ring Min 1°C-Max 75°C Pressure Rating Min 150kpa - Max 500kpa Ø 60 Finish & SKU Gun Metal Brushed Bronze **Brushed Nickel** Chrome NR221911jtCH NR221911jtGM NR221911jtBZ NR221911jtBN Matte Black Brushed Gold Matte White NR221911jtMB NR221911jtMW NR221911jtBG 8.5 57.8 \*Dimensions are nominal measurements only.