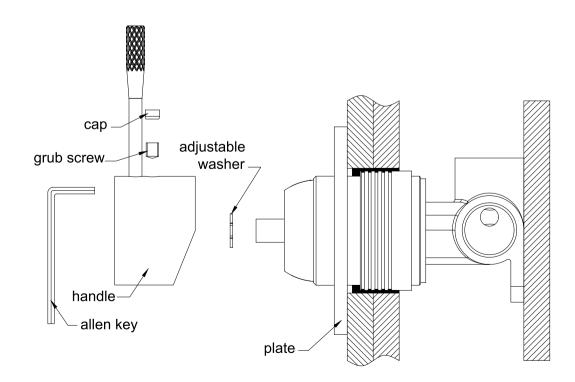

- 6. Slide the backplate onto the wall.
- $7. \, At tach \, the \, washer \, to \, the \, cartridge \, rod, \, position \, the \, handle, \, tighten \, it \, with \, a \, grub \, screw \, using \, an \, Allen \, key, \, and \, cap \, the \, grub \, screw \, hole.$