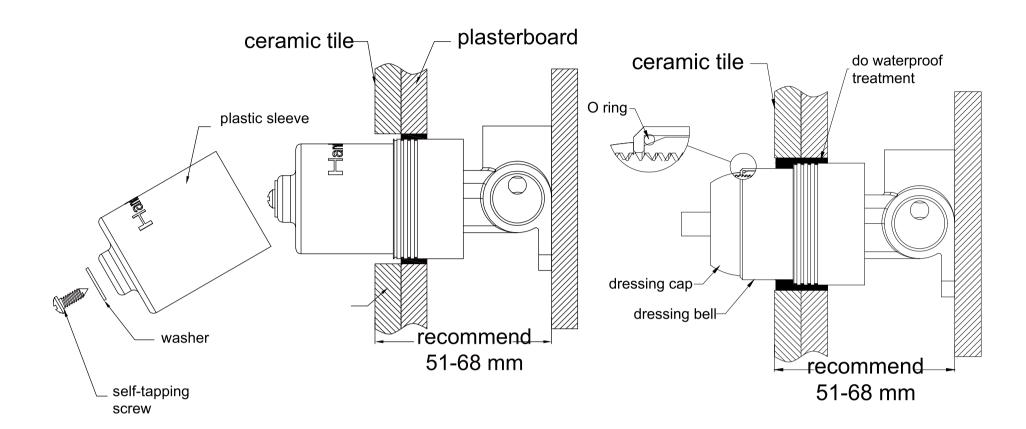

## **Installation Instruction For Trim Kits Only**

- $1. Drill \ a \ \phi 50 mm \ hole \ in \ the \ ceramic \ tile, \ then \quad position \ it \ as \\ shown \ in \ the \ above \ diagram.$
- 2. Undo the self-tapping screw, washer, plastic sleeve.

- 3. Insert the O ring to the dressing bell groove, and slide the dressing bell onto cartridge.
- 4. Apply waterproof treatment to the area in the diagram above.
- 5. Tighten the dressing ring on the dressing bell.

- 6. Slide the backplate onto the wall.
- $7. \, At tach \, the \, washer \, to \, the \, cartridge \, rod, \, position \, the \, handle, \, tighten \, it \, with \, a \, grub \, screw \, using \, an \, Allen \, key, \, and \, cap \, the \, grub \, screw \, hole.$