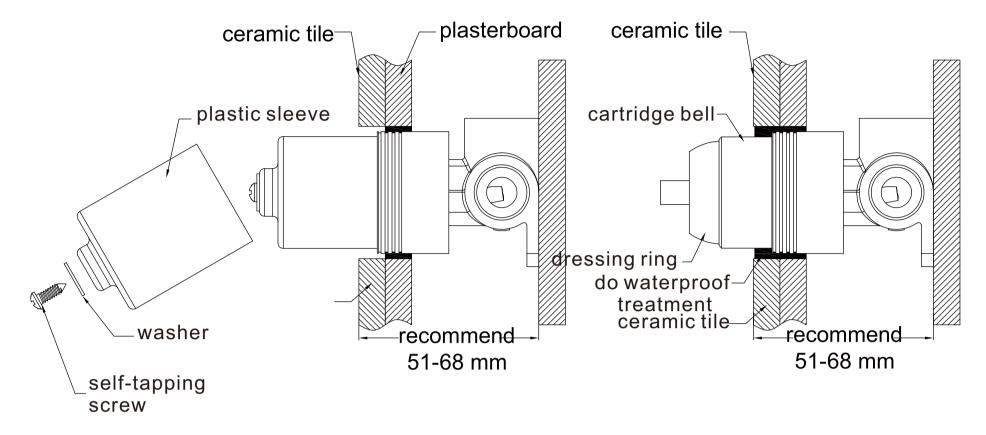

# Installation Instruction For Trim Kits Only

 Drill a φ50 hole on ceramic tile, then install ceramic tile according to above picture.
Remove self-tapping screw, washer, plastic sleeve.

- 3.Put on cartridge bell.
- 4.Screw on dressing ring.
- 5.Do waterproof treatment for the gap between plastic sleeve and cartridge bell.

6.Put plate onto body.

7.Put adjustable washer onto cartridge stick, put on handle and tighten grub screw of handle firmly by allen key, put cap in grub screw hole.

www.nerotapware.com.au