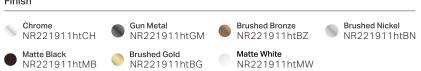

## Mecca Shower Mixer 60mm Plate Trim Kits Only



Versions:202311

#### Drawing



#### Specifications

#### **SKU** NR221911ht

Watermark License WM-060073

**Temperature Rating** Min 1°C-Max 75°C

**Pressure Rating** Min 150kpa - Max 500kpa

### Finish



\*Dimensions are nominal measurements only.

## Packaging Includes

Nero

1x Plate 1x Handle 1x Cartridge Bell 1x Dressing Ring

# Installation Instruction For Trim Kits Only



 Drill a φ50 hole on ceramic tile, then install ceramic tile according to above picture.
Remove self-tapping screw, washer, plastic sleeve.

- 3.Put on cartridge bell.
- 4.Screw on dressing ring.
- 5.Do waterproof treatment for the gap between plastic sleeve and cartridge bell.





6.Put plate onto body.

7.Put adjustable washer onto cartridge stick, put on handle and tighten grub screw of handle firmly by allen key, put cap in grub screw hole.

www.nerotapware.com.au

# Nero

info@nerotapware.com.au nerotapware.com.au 11-13 Buontempo Road Carrum Downs Vic 3201