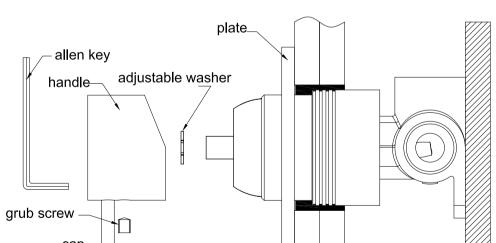

6.Put plate onto body.

7.Put adjustable washer onto cartridge stick, put on handle and tighten grub screw of handle firmly by allen key, put cap in grub screw hole.

www.nerotapware.com.au