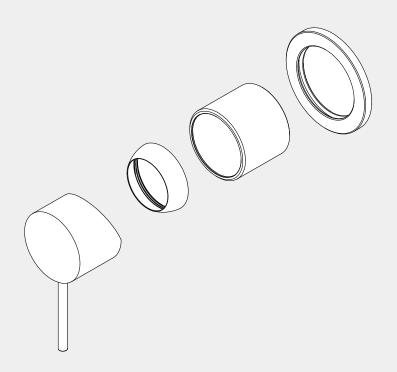

## Packaging Includes

Nero

1x Plate 1x Handle 1x Cartridge Bell 1x Dressing Ring