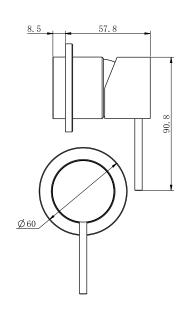

#### Drawing

#### Specifications

#### **SKU** NR221911ht

Watermark License WM-060073

**Temperature Rating** Min 1°C-Max 75°C

**Pressure Rating** Min 150kpa - Max 500kpa

### Finish

\*Dimensions are nominal measurements only.