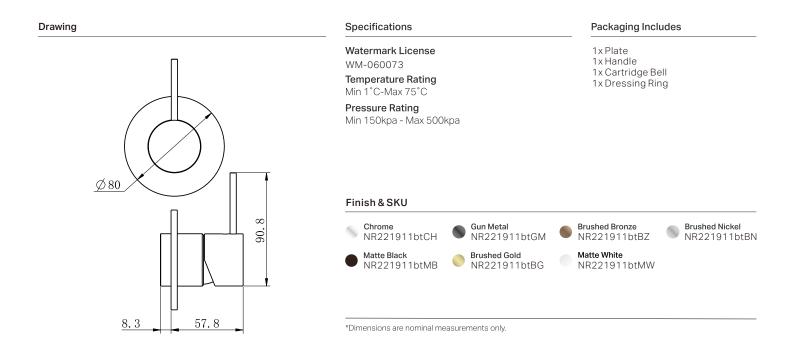

## Mecca Shower Mixer Handle Up 80mm Plate Trim Kits Only

Versions:202401

1.Drill a  $\phi$ 50mm hole in the ceramic tile, then position it as shown in the above diagram.

2. Undo the self-tapping screw, washer, plastic sleeve.

3. Insert the O ring to the dressing bell groove, and slide the dressing bell onto cartridge.

4. Apply waterproof treatment to the area in the diagram above.

5. Tighten the dressing ring on the dressing bell.

6.Slide the backplate onto the wall.

7. Attach the washer to the cartridge rod, position the handle, tighten it with a grub screw using an Allen key, and cap the grub screw hole.

www.nerotapware.com.au

Nero ——— 3