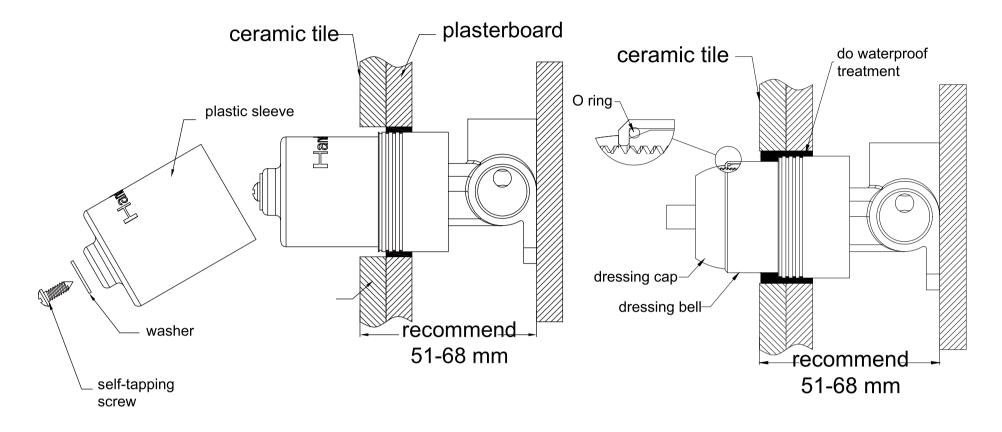

## Mecca Shower Mixer Handle Up 80mm Plate Trim Kits Only

Versions:202401

1.Drill a  $\phi$ 50mm hole in the ceramic tile, then position it as shown in the above diagram.

2. Undo the self-tapping screw, washer, plastic sleeve.

3. Insert the O ring to the dressing bell groove, and slide the dressing bell onto cartridge.

4. Apply waterproof treatment to the area in the diagram above.

5. Tighten the dressing ring on the dressing bell.