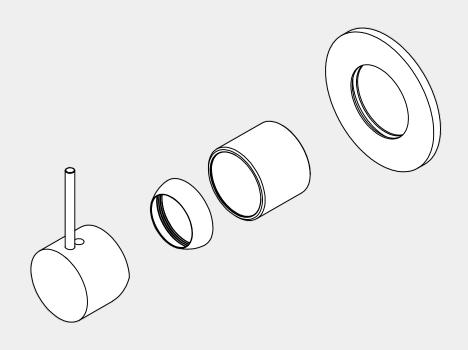

## Mecca Shower Mixer Handle Up 80mm Plate Trim Kits Only

Versions:202401

1.Drill a  $\phi$ 50mm hole in the ceramic tile, then position it as shown in the above diagram.

2. Undo the self-tapping screw, washer, plastic sleeve.

3. Insert the O ring to the dressing bell groove, and slide the dressing bell onto cartridge.

4. Apply waterproof treatment to the area in the diagram above.

5. Tighten the dressing ring on the dressing bell.

6.Slide the backplate onto the wall.

7. Attach the washer to the cartridge rod, position the handle, tighten it with a grub screw using an Allen key, and cap the grub screw hole.

www.nerotapware.com.au

Nero ——— 3