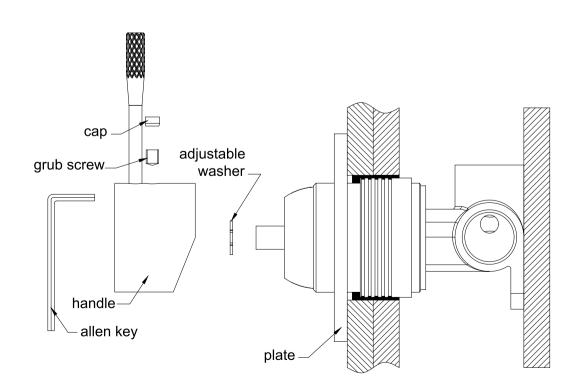

6.Slide the backplate onto the wall.

7. Attach the washer to the cartridge rod, position the handle, tighten it with a grub screw using an Allen key, and cap the grub screw hole.

www.nerotapware.com.au

Nero ——— 3